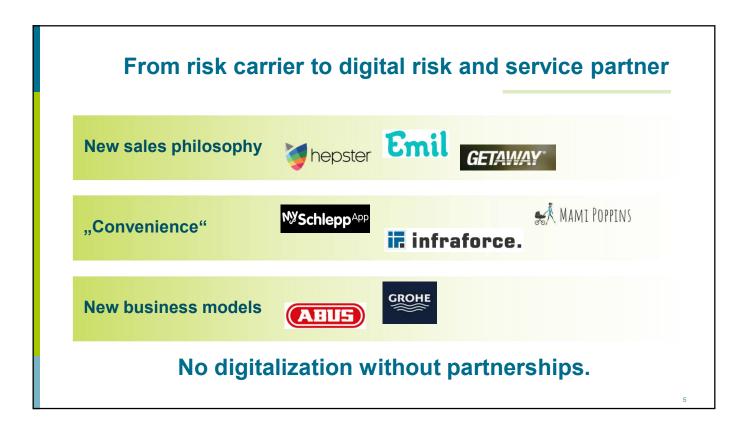

## Hepster – On Demand Insurance Insure, what you want, as you like and how long you like!

| # Becoming Digital  QUESTION 1  Take a guess: How long did it take from initial contact between Gothaer and start-up to going online?  6 months 1,5 years | From idea to action: Timeline                         |
|-----------------------------------------------------------------------------------------------------------------------------------------------------------|-------------------------------------------------------|
| contact between Gothaer and start-up to going online?  6 months 1,5 years                                                                                 |                                                       |
|                                                                                                                                                           | contact between Gothaer and start-up to going online? |