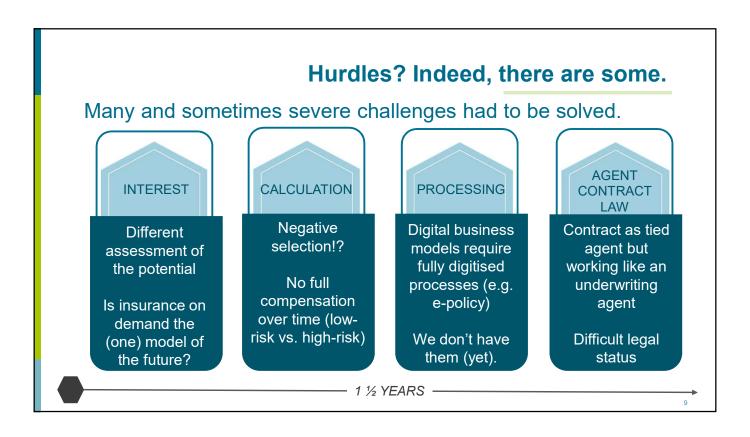

| Lesson learned                                                                                                                                                          |    |
|-------------------------------------------------------------------------------------------------------------------------------------------------------------------------|----|
| # BecomingDigital  QUESTION 2                                                                                                                                           |    |
| Take a guess: What were the biggest findings?  Digitalization starts with the mindset We learn as much as our partners do  Start-ups need significant support All three |    |
|                                                                                                                                                                         | 11 |

# Digitization begins in our mind! Start-ups need support and not just "devil's advocates"! We can't work projectively as in large projects We need short, agile and iterative milestones!