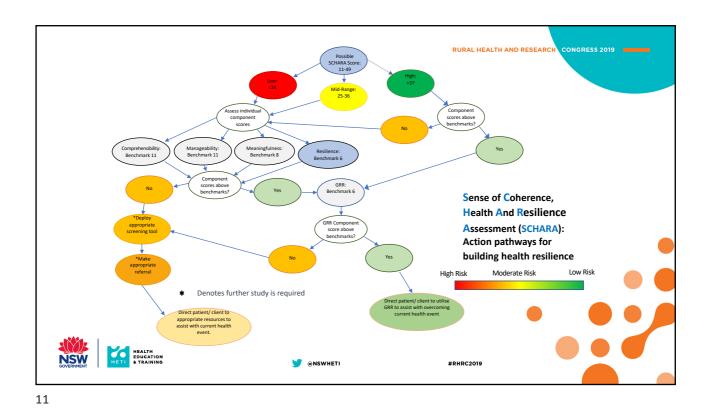

| Scoring       |            |                   |          |         |  |  |  |
|---------------|------------|-------------------|----------|---------|--|--|--|
| SCH           | ARA        |                   |          |         |  |  |  |
| Total         | Score      | 80                | SCHARA   |         |  |  |  |
| Low           | <24        |                   | SCHARA   |         |  |  |  |
| Median        | 25-36      | Component         | Maximum  | Minimum |  |  |  |
| High          | >37        | Comprehensibility | 18       | 4       |  |  |  |
| Compreh       | ensibility | Manageability     | 18       | 4       |  |  |  |
| Benchmark     | 11         | Meaningfulness    | 13       | 3       |  |  |  |
| Manageability |            | Total             | 49       | 11      |  |  |  |
| Benchmark     | 11         | Sub-co            | mponents |         |  |  |  |
| Meaning       | fulness    | GRR               | 9        | 3       |  |  |  |
| Benchmark     | 8          | Resilience        | 10       | 2       |  |  |  |