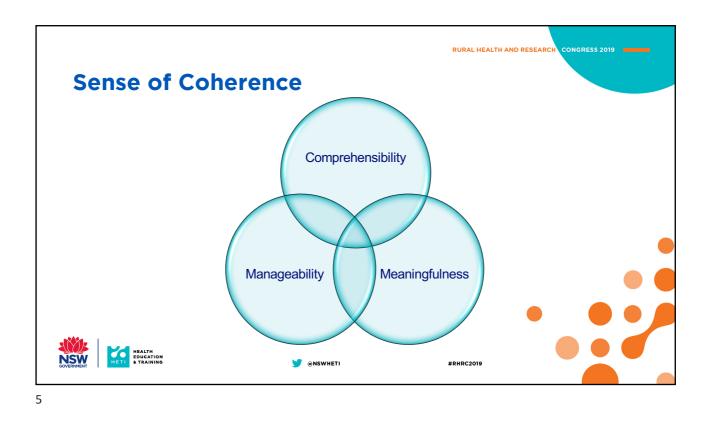

| Scoring       |            |                   |          |         |  |  |  |
|---------------|------------|-------------------|----------|---------|--|--|--|
| SCH           | ARA        |                   |          |         |  |  |  |
| Total         | Score      | 80                | SCHARA   |         |  |  |  |
| Low           | <24        |                   | SCHARA   |         |  |  |  |
| Median        | 25-36      | Component         | Maximum  | Minimum |  |  |  |
| High          | >37        | Comprehensibility | 18       | 4       |  |  |  |
| Compreh       | ensibility | Manageability     | 18       | 4       |  |  |  |
| Benchmark     | 11         | Meaningfulness    | 13       | 3       |  |  |  |
| Manageability |            | Total             | 49       |