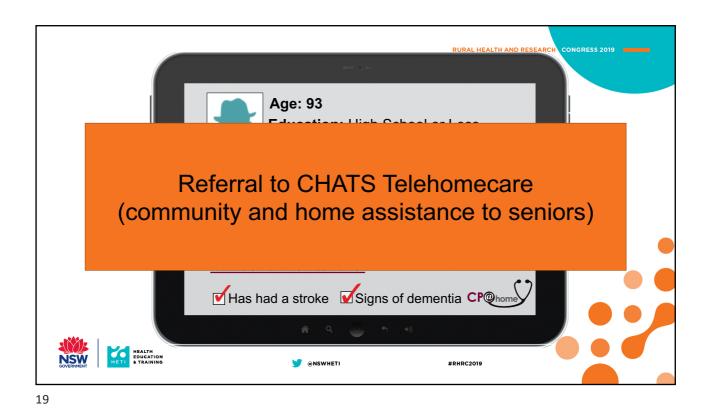

| Scoring       |            |                   |          |         |  |  |  |
|---------------|------------|-------------------|----------|---------|--|--|--|
| SCH           | ARA        |                   |          |         |  |  |  |
| Total         | Score      | 80                | SCHARA   |         |  |  |  |
| Low           | <24        |                   | SCHARA   |         |  |  |  |
| Median        | 25-36      | Component         | Maximum  | Minimum |  |  |  |
| High          | >37        | Comprehensibility | 18       | 4       |  |  |  |
| Compreh       | ensibility | Manageability     | 18       | 4       |  |  |  |
| Benchmark     | 11         | Meaningfulness    | 13       | 3       |  |  |  |
| Manageability |            | Total             | 49       | 11      |  |  |  |
| Benchmark     | 11         | Sub-co            | mponents |         |  |  |  |
| Meaning       | fulness    | GRR               | 9        | 3       |  |  |  |
| Benchmark     | 8          | Resilience        | 10       | 2       |  |  |  |

| Descriptive Statistics                          |                 |                 |                 |                    |                     |                     |           |                   |  |
|-------------------------------------------------|-----------------|-----------------|-----------------|--------------------|---------------------|---------------------|-----------|-------------------|--|
|                                                 | N               | Minimum         | Maximum         |                    | an                  | Std. Deviation      | SC        | HARA              |  |
| age                                             | Statistic<br>57 | Statistic<br>31 | Statistic<br>94 | Statistic<br>72.40 | Std. Error<br>2.080 | Statistic<br>15.702 | <b>—</b>  | 1.0.1.1           |  |
| age<br>Comprehensibility SOC                    | 57              | 2               | 94<br>10        | 7.240              | .287                | 2.187               | lota      | I Score           |  |
| Comprehensibility_GRR                           | 58              | 1               | 3               | 2.72               | .064                | .488                |           | -0.4              |  |
| Comprehensibility Res                           | 58              |                 | 5               | 3.45               | .184                | 1.404               | Low       | <24               |  |
| Managebility_SOC                                | 58              | 2               | 10              | 6.95               | .272                | 2.073               | Madian    | 25.26             |  |
| Managebility_GRR                                | 58              | 1               | 3               | 2.69               | .079                | .598                | Median    | 25-36             |  |
| Managebility_Res                                | 58              | 1               | 5               | 3.52               | .200                | 1.525               | Links     | > 27              |  |
| Meaningfulness_SOC                              | 58              | 2               | 10              | 7.21               | .247                | 1.880               | High      | >37               |  |
| Meaningfulness_GRR                              | 58              | 1               | 3               | 2.47               | .086                | .655                | <b>0</b>  |                   |  |
| ComprehensibilityTotal                          | 58              | 6               | 18              | 13.41              | .425                | 3.239               | Compre    | Comprehensibility |  |
| ManageabilityTotal                              | 58              | 5               | 18              | 13.07              | .451                | 3.433               | D         |                   |  |
| MeaningfulnessTotal                             | 58              | 5               | 13              | 9.67               | .286                | 2.180               | Benchmark | 11                |  |
| ComprehensibilityTotal<br>(minusRes)            | 58              | 4               | 13              | 9.97               | .311                | 2.369               | Mana      | Manageability     |  |
| ManageabilityTotal<br>(minusRes)                | 58              | 3               | 13              | 9.64               | .311                | 2.367               | internet  | goalomey          |  |
| (minusRes)<br>MeaningfulnessTotal<br>(minusRes) | 58              | 5               | 13              | 9.67               | .286                | 2.180               | Benchmark | 11                |  |
| GRR                                             | 58              | 4               | 9               | 7.88               | .169                | 1.285               | Meanir    | Meaningfulness    |  |
| Res                                             | 58              | 1 1             | 10              | 6.88               | .342                | 2.603               | meann     | ightine 55        |  |
|                                                 |                 | 1               | 1               | 1                  | 1                   |                     | Benchmark |                   |  |