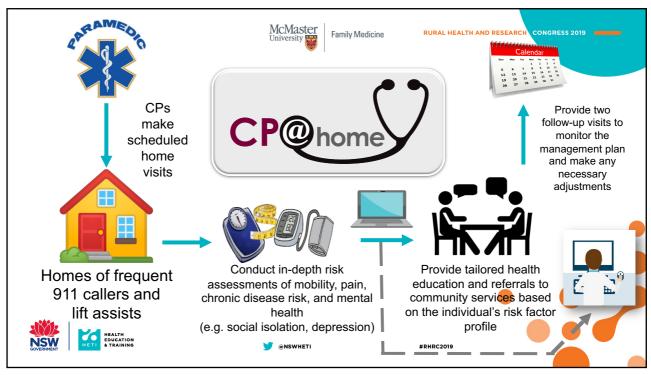

| Score      | 80                | SCHARA   |         |  |  |  |
| Low           | <24        |                   | SCHARA   |         |  |  |  |
| Median        | 25-36      | Component         | Maximum  | Minimum |  |  |  |
| High          | >37        | Comprehensibility | 18       | 4       |  |  |  |
| Compreh       | ensibility | Manageability     | 18       | 4       |  |  |  |
| Benchmark     | 11         | Meaningfulness    | 13       | 3       |  |  |  |
| Manageability |            | Total             | 49       | 11      |  |  |  |
| Benchmark     | 11         | Sub-co            | mponents |         |  |  |  |
| Meaning       | fulness    | GRR               | 9        | 3       |  |  |  |
| Benchmark     | 8          | Resilience        | 10       | 2       |  |  |  |







| Descriptive Statistics                          |                 |                 |                 |                    |                     |                     |           |                   |  |
|-------------------------------------------------|-----------------|-----------------|-----------------|--------------------|---------------------|---------------------|-----------|-------------------|--|
|                                                 | N               | Minimum         | Maximum         |                    | an                  | Std. Deviation      | SC        | HARA              |  |
| age                                             | Statistic<br>57 | Statistic<br>31 | Statistic<br>94 | Statistic<br>72.40 | Std. Error<br>2.080 | Statistic<br>15.702 | <b>—</b>