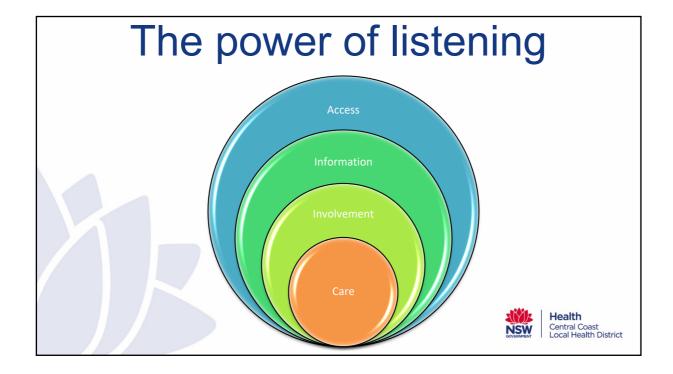

# The power of listening

'The most basic of all human needs is the need to understand and be understood.

The best way to understand people is to listen to them.'

Ralph G. Nichols

Patient Reported Experience measures (PREMs) are fundamental to providing a person-centred health care system.