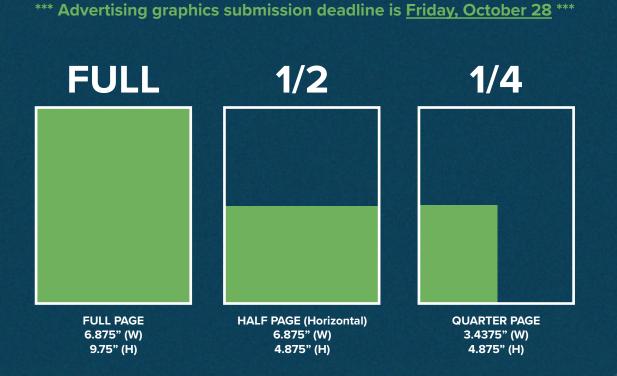

## **AD File Requirements (Full Color)**

Files must be submitted in Press Ready format. To avoid production delays, please have your files prepared for output before sending them.

### **File Requirements:**

File Formats: JPG / PDF / TIFF / EPS / PSD / Al Native Formats: InDesign / Illustrator / Photoshop

Fonts: Outlined

300 DPI Resolution in CMYK 1/8" Bleed and 1/8" Safety\*

\*An 1/8" bleed is required on all files submitted. Keep all text and important information (including logos) at least 1/8" inside the trim line. Cutting can and will vary, up to 1/8". If you have information (or thin borders) within 1/8" of trim, they may be cut off.