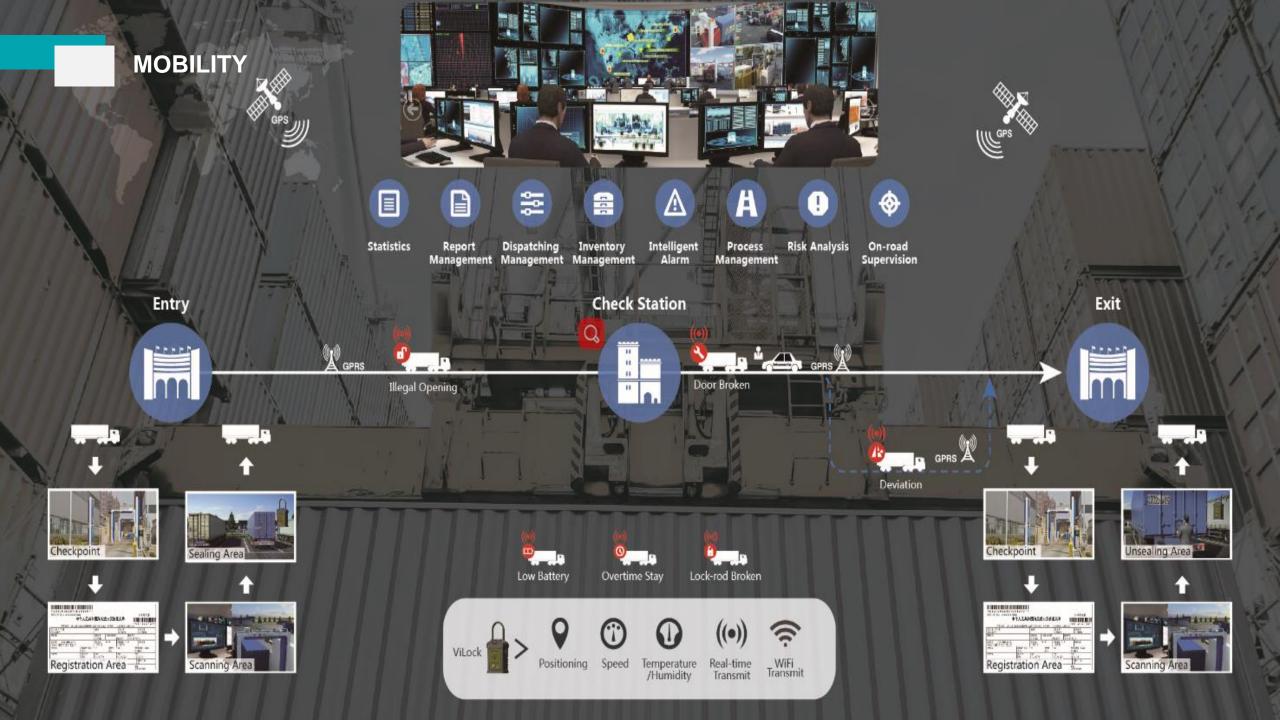

### **ViTrack-Intelligent Logistics Supervision Platform**

#### **CUSTOMS LOGISTICS SUPERVISION PLATFORM**

E-Lock In transit

Inspection & Sorting

Cargo Storage