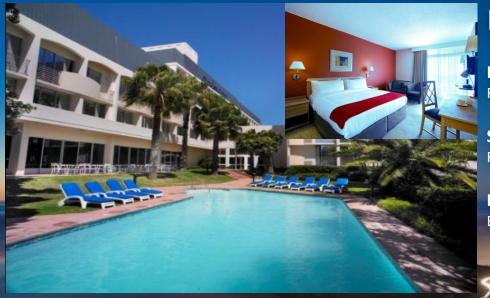

## Protea Hotel Sea Point

**Double Occupancy:** From R1105 per person per night.

Single Occupancy: From R1705 per person per night.

Includes: Breakfast and 500mb of internet access per day.

TO BOOK OR FOR MORE INFORMATION PLEASE CLICK TO EMAIL