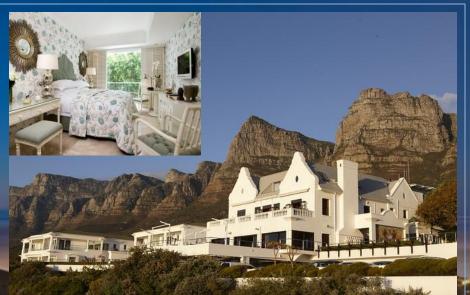

### Twelve Apostles Hotel

**Double Occupancy:** From R2270 per person per night.

Single Occupancy: From R4380 per person per night.

#### Includes:

Full English Breakfast, unlimited Wi-Fi access and transfer service to Camps Bay and the V & Waterfront between 8:00am and 9:30pm.