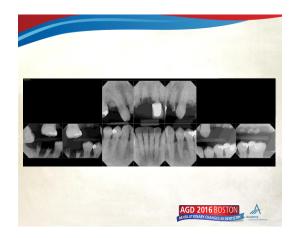

ping                         |                                                     |   |
| <ul> <li>Over eruptio</li> </ul>  | n                                                   |   |
| <ul> <li>Anterior attr</li> </ul> | tion                                                |   |
| – Reduce verti                    | cal                                                 |   |
| <ul> <li>Oral habit</li> </ul>    |                                                     |   |
| <ul><li>Bruxism</li></ul>         |                                                     |   |
|                                   |                                                     |   |
|                                   | AGD 2016 BOSTON REVOLUTIONARY CHANGES BY DERTISTING | A |































































## What I did? What did I not do? Extractions Reduce and level lower incisal edge Metal Frame PU Cingulum rests Increase OVD Anterior bite plane to disclude the lower molars, allow them to erupt?

























## What I did? What did I not do? Extractions Restore Lower Anteriors Metal Frame PU Denture Increase OVD TMJs in Centric Relation AGD 2016 BOSTON AGD 2016 BOSTON









| · · · |  |  |
|-------|--|--|
|       |  |  |
|       |  |  |
|       |  |  |
|       |  |  |
|       |  |  |
|       |  |  |
| <br>  |  |  |
|       |  |  |
|       |  |  |
|       |  |  |
|       |  |  |
|       |  |  |
|       |  |  |
|       |  |  |
|       |  |  |
| <br>  |  |  |
|       |  |  |
|       |  |  |
|       |  |  |
|       |  |  |
|       |  |  |
|       |  |  |