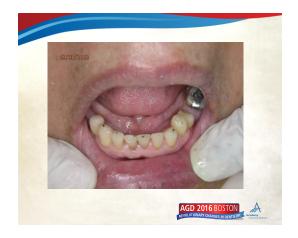

## What I did? What did I not do? Extractions Restore Lower Anteriors Metal Frame PU Denture Increase OVD TMJs in Centric Relation AGD 2016 BOSTON AGD 2016 BOSTON

| · · · |  |  |
|-------|--|--|
|       |  |  |
|       |  |  |
|       |  |  |
|       |  |  |
|       |  |  |
|       |  |  |
| <br>  |  |  |
|       |  |  |
|       |  |  |
|       |  |  |
|       |  |  |
|       |  |  |
|       |  |  |
|       |  |  |
|       |  |  |
| <br>  |  |  |
|       |  |  |
|       |  |  |
|       |  |  |
|       |  |  |
|       |  |  |
|       |  |  |
|       |  |  |
|       |  |  |
|       |  |  |
|       |  |  |
|       |  |  |
|       |  |  |
|       |  |  |