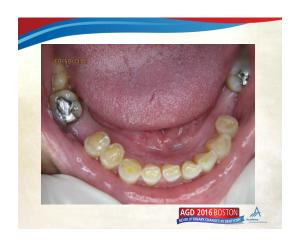

## What I did? What did I not do? Extractions Reduce and level lower incisal edge Metal Frame PU Cingulum rests Increase OVD Anterior bite plane to disclude the lower molars, allow them to erupt?