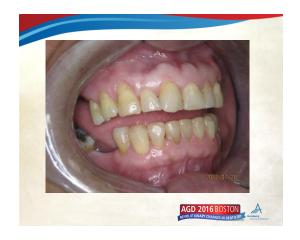

## What I did? What did I not do? Extractions Reduce and level lower incisal edge Metal Frame PU Cingulum rests Increase OVD Anterior bite plane to disclude the lower molars, allow them to erupt?

## What I did? What did I not do? Extractions Restore Lower Anteriors Metal Frame PU Denture Increase OVD TMJs in Centric Relation AGD 2016 BOSTON AGD 2016 BOSTON

| · · · |  |  |
|-------|--|--|
|       |  |  |
|       |  |  |
|       |  |  |
|       |  |  |
|       |  |  |
|       |  |  |
| <br>  |  |  |
|       |  |  |
|       |  |  |
|       |  |  |
|       |  |  |
|       |  |  |
|       |  |  |
|       |  |  |
|       |  |  |
| <br>  |  |  |
|       |  |  |
|       |  |  |
|       |  |  |
|       |  |  |
|       |  |  |
|       |  |  |
|       |  |  |
|       |  |  |
|       |  |  |
|       |  |  |
|       |  |  |
|       |  |  |
|       |  |  |