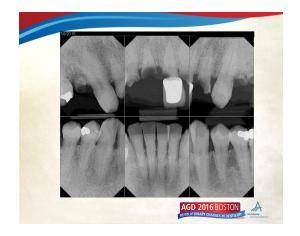

ng                         |                                                     |   |
| <ul> <li>Over eruptio</li> </ul>  | n                                                   |   |
| <ul> <li>Anterior attr</li> </ul> | tion                                                |   |
| – Reduce verti                    | cal                                                 |   |
| <ul> <li>Oral habit</li> </ul>    |                                                     |   |
| <ul><li>Bruxism</li></ul>         |                                                     |   |
|                                   |                                                     |   |
|                                   | AGD 2016 BOSTON REVOLUTIONARY CHANGES BY DERTISTING | A |































































## What I did? What did I not do? Extractions Reduce and level lower incisal edge Metal Frame PU Cingulum rests Increase OVD Anterior bite plane to disclude the lower molars, allow them to erupt?

























## What I did? What did I not do? Extractions Restore Lower Anteriors Metal Frame PU Denture Increase OVD TMJs in Centric Relation AGD 2016 BOSTON AGD 2016 BOSTON









| · · · |  |  |
|-------|--|--|
|       |  |  |
|       |  |  |
|       |  |  |
|       |  |  |
|       |  |  |
|       |  |  |
| <br>  |  |  |
|       |  |  |
|       |  |  |
|       |  |  |
|       |  |  |
|       |  |  |
|       |  |  |
|       |  |  |
|       |  |  |
| <br>  |  |  |
|       |  |  |
|       |  |  |
|       |  |  |
|       |  |  |
|       |  |  |
|       |  |  |
|