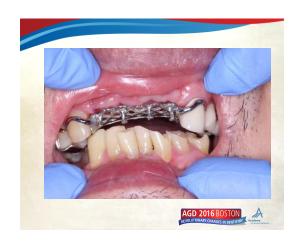

## What I did? What did I not do? Extractions Reduce and level lower incisal edge Metal Frame PU Cingulum rests Increase OVD Anterior bite plane to disclude the lower molars, allow them to erupt?

## What I did? What did I not do? Extractions Restore Lower Anteriors Metal Frame PU Denture Increase OVD TMJs in Centric Relation AGD 2016 BOSTON AGD 2016 BOSTON

| · · · |  |  |
|-------|--|--|
|       |  |  |
|       |  |  |
|       |  |  |
|       |  |  |
|       |  |  |
|       |  |  |
| <br>  |  |  |
|       |  |  |
|       |  |  |
|       |  |  |
|       |  |  |
|       |  |  |
|       |  |  |
|       |  |  |
|       |  |  |
| <br>  |  |  |
|       |  |  |
|       |  |  |
|       |  |  |
|       |  |  |
|       |  |  |
|       |  |  |
|       |  |  |
|       |  |  |
|       |  |  |
|       |  |  |
|       |  |  |
|       |  |  |
|       |  |  |