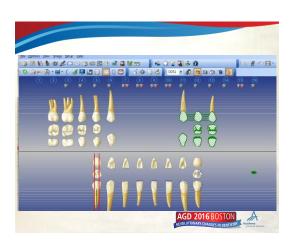

## What I did? What did I not do? Extractions Reduce and level lower incisal edge Metal Frame PU Cingulum rests Increase OVD Anterior bite plane to disclude the lower molars, allow them to erupt?

## What I did? What did I not do? Extractions Restore Lower Anteriors Metal Frame PU Denture Increase OVD TMJs in Centric Relation AGD 2016 BOSTON AGD 2016 BOSTON

| · · · |  |  |
|-------|--|--|
|       |  |  |
|       |  |  |
|       |  |  |
|       |  |  |
|       |  |  |
|       |  |  |
| <br>  |  |  |
|       |  |  |
|       |  |  |
|       |  |  |
|       |  |  |
|       |  |  |
|       |  |  |
|       |  |  |
|       |  |  |
| <br>  |  |  |
|       |  |  |
|       |  |  |
|       |  |  |
|       |  |  |
|       |  |  |
|       |  |  |
|       |  |  |
|       |  |  |
|       |  |  |
|       |  |  |
|       |  |  |
|       |  |  |
|       |  |  |