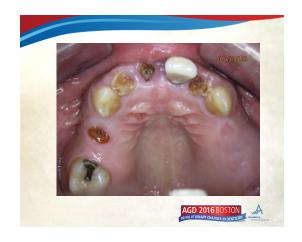

## What I did? What did I not do? Extractions Reduce and level lower incisal edge Metal Frame PU Cingulum rests Increase OVD Anterior bite plane to disclude the lower molars, allow them to erupt?

## What I did? What did I not do? Extractions Restore Lower Anteriors Metal Frame PU Denture Increase OVD TMJs in Centric Relation AGD 2016 BOSTON AGD 2016 BOSTON

| · · · |  |  |
|-------|--|--|
|       |  |  |
|       |  |  |
|       |  |  |
|       |  |  |
|       |  |  |
|       |  |  |
| <br>  |  |  |
|       |  |  |
|       |  |  |
|       |  |  |
|       |  |  |
|       |  |  |
|       |  |  |
|       |  |  |
|       |  |  |
| <br>  |  |  |
|       |  |  |
|       |  |  |
|       |  |  |
|       |  |  |
|       |  |  |
|       |  |  |
|       |  |  |
|       |  |  |
|       |  |  |
|       |  |  |
|       |  |  |
|       |  |  |
|       |  |  |