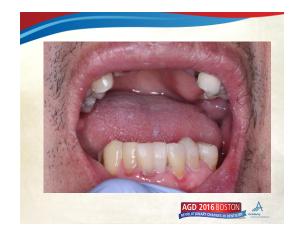

## What I did? What did I not do? Extractions Reduce and level lower incisal edge Metal Frame PU Cingulum rests Increase OVD Anterior bite plane to disclude the lower molars, allow them to erupt?

## What I did? What did I not do? Extractions Restore Lower Anteriors Metal Frame PU Denture Increase OVD TMJs in Centric Relation AGD 2016 BOSTON AGD 2016 BOSTON

| · · · |  |  |
|-------|--|--|
|       |  |  |
|       |  |  |
|       |  |  |
|       |  |  |
|       |  |  |
|       |  |  |
| <br>  |  |  |
|       |  |  |
|       |  |  |
|       |  |  |
|       |  |  |
|       |  |  |
|       |  |  |
|       |  |  |
|       |  |  |
| <br>  |  |  |
|       |  |  |
|       |  |  |
|       |  |  |
|       |  |  |
|       |  |  |
|       |  |  |
|       |  |  |
|       |  |  |
|       |  |  |
|       |  |  |
|       |  |  |
|       |  |  |
|       |  |  |