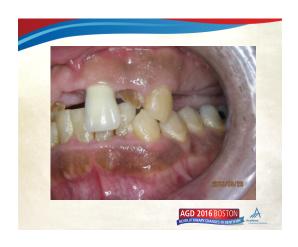

## What I did? What did I not do? Extractions Reduce and level lower incisal edge Metal Frame PU Cingulum rests Increase OVD Anterior bite plane to disclude the lower molars, allow them to erupt?

## What I did? What did I not do? Extractions Restore Lower Anteriors Metal Frame PU Denture Increase OVD TMJs in Centric Relation AGD 2016 BOSTON AGD 2016 BOSTON

| · · · |  |  |
|-------|--|--|
|       |  |  |
|       |  |  |
|       |  |  |
|       |  |  |
|       |  |  |
|       |  |  |
| <br>  |  |  |
|       |  |  |
|       |  |  |
|       |  |  |
|       |  |  |
|       |  |  |
|       |  |  |
|       |  |  |
|       |  |  |
| <br>  |  |  |
|       |  |  |
|       |  |  |
|       |  |  |
|       |  |  |
|       |  |  |
|       |  |  |
|       |  |  |
|       |  |  |
|       |  |  |
|       |  |  |
|       |  |  |
|       |  |  |
|       |  |  |