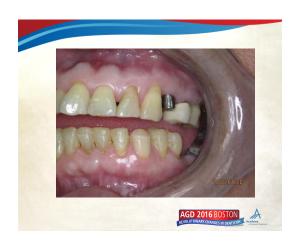

## What I did? What did I not do? Extractions Reduce and level lower incisal edge Metal Frame PU Cingulum rests Increase OVD Anterior bite plane to disclude the lower molars, allow them to erupt?

## What I did? What did I not do? Extractions Restore Lower Anteriors Metal Frame PU Denture Increase OVD TMJs in Centric Relation AGD 2016 BOSTON AGD 2016 BOSTON

| · · · |  |  |
|-------|--|--|
|       |  |  |
|       |  |  |
|       |  |  |
|       |  |  |
|       |  |  |
|       |  |  |
| <br>  |  |  |
|       |  |  |
|       |  |  |
|       |  |  |
|       |  |  |
|       |  |  |
|       |  |  |
|       |  |  |
|       |  |  |
| <br>  |  |  |
|       |  |  |
|       |  |  |
|       |  |  |
|       |  |  |
|       |  |  |
|       |  |  |
|       |  |  |
|       |  |  |
|       |  |  |
|       |  |  |
|       |  |  |
|       |  |  |
|       |  |  |