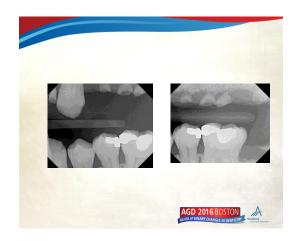

## Problems • Lack of restorative space • Breakage of fillings and prosthesis • Poor esthetic

|                                   | Causes                                              |   |
|-----------------------------------|-----------------------------------------------------|---|
| Negligence of                     | patients                                            |   |
| • Failure to rep                  | ace missing teeth                                   |   |
| - Tipping                         |                                                     |   |
| <ul> <li>Over eruptio</li> </ul>  | n                                                   |   |
| <ul> <li>Anterior attr</li> </ul> | tion                                                |   |
| – Reduce verti                    | cal                                                 |   |
| <ul> <li>Oral habit</li> </ul>    |                                                     |   |
| <ul><li>Bruxism</li></ul>         |                                                     |   |
|                                   |                                                     |   |
|                                   | AGD 2016 BOSTON REVOLUTIONARY CHANGES BY DERTISTING | A |