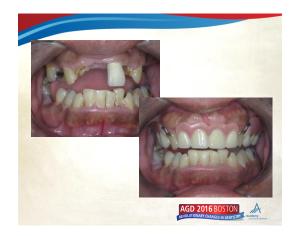

## What I did? What did I not do? Extractions Restore Lower Anteriors Metal Frame PU Denture Increase OVD TMJs in Centric Relation AGD 2016 BOSTON AGD 2016 BOSTON

| · · · |  |  |
|-------|--|--|
|       |  |  |
|       |  |  |
|       |  |  |
|       |  |  |
|       |  |  |
|       |  |  |
| <br>  |  |  |
|       |  |  |
|       |  |  |
|       |  |  |
|       |  |  |
|       |  |  |
|       |  |  |
|       |  |  |
|       |  |  |
| <br>  |  |  |
|       |  |  |
|       |  |  |
|       |  |  |
|       |  |  |
|       |  |  |
|       |  |  |
|       |  |  |
|       |  |  |
|       |  |  |
|       |  |  |
|       |  |  |
|       |  |  |
|       |  |  |