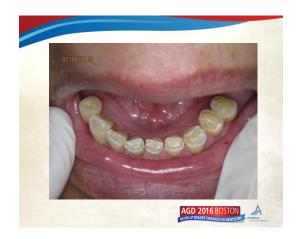

## What I did? What did I not do? Extractions Reduce and level lower incisal edge Metal Frame PU Cingulum rests Increase OVD Anterior bite plane to disclude the lower molars, allow them to erupt?

## What I did? What did I not do? Extractions Restore Lower Anteriors Metal Frame PU Denture Increase OVD TMJs in Centric Relation AGD 2016 BOSTON AGD 2016 BOSTON

| · · · |  |  |
|-------|--|--|
|       |  |  |
|       |  |  |
|       |  |  |
|       |  |  |
|       |  |  |
|       |  |  |
| <br>  |  |  |
|       |  |  |
|       |  |  |
|       |  |  |
|       |  |  |
|       |  |  |
|       |  |  |
|       |  |  |
|       |  |  |
| <br>  |  |  |
|       |  |  |
|       |  |  |
|       |  |  |
|       |  |  |
|       |  |  |
|       |  |  |
|       |  |  |
|       |  |  |
|       |  |  |
|       |  |  |
|       |  |  |
|       |  |  |
|       |  |  |