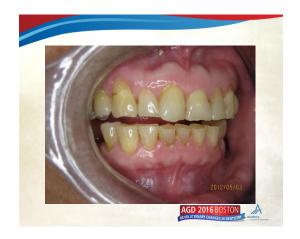

## What I did? What did I not do? Extractions Reduce and level lower incisal edge Metal Frame PU Cingulum rests Increase OVD Anterior bite plane to disclude the lower molars, allow them to erupt?

## What I did? What did I not do? Extractions Restore Lower Anteriors Metal Frame PU Denture Increase OVD TMJs in Centric Relation AGD 2016 BOSTON AGD 2016 BOSTON

| · · · |  |  |
|-------|--|--|
|       |  |  |
|       |  |  |
|       |  |  |
|       |  |  |
|       |  |  |
|       |  |  |
| <br>  |  |  |
|       |  |  |
|       |  |  |
|       |  |  |
|       |  |  |
|       |  |  |
|       |  |  |
|       |  |  |
|       |  |  |
| <br>  |  |  |
|       |  |  |
|       |  |  |
|       |  |  |
|       |  |  |
|       |  |  |
|       |  |  |
|       |  |  |
|       |  |  |
|       |  |  |
|       |  |  |
|       |  |  |
|       |  |  |
|       |  |  |