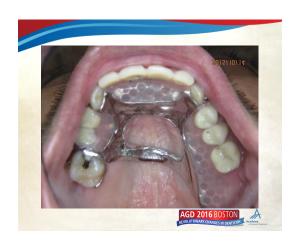

## What I did? What did I not do? Extractions Restore Lower Anteriors Metal Frame PU Denture Increase OVD TMJs in Centric Relation AGD 2016 BOSTON AGD 2016 BOSTON

| · · · |  |  |
|-------|--|--|
|       |  |  |
|       |  |  |
|       |  |  |
|       |  |  |
|       |  |  |
|       |  |  |
| <br>  |  |  |
|       |  |  |
|       |  |  |
|       |  |  |
|       |  |  |
|       |  |  |
|       |  |  |
|       |  |  |
|       |  |  |
| <br>  |  |  |
|       |  |  |
|       |  |  |
|       |  |  |
|       |  |  |
|       |  |  |
|       |  |  |
|       |  |  |
|       |  |  |
|       |  |  |
|       |  |  |
|       |  |  |
|       |  |  |
|       |  |  |