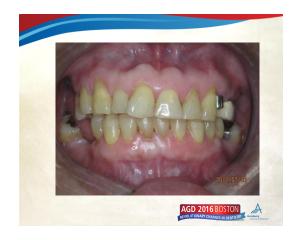

## What I did? What did I not do? Extractions Reduce and level lower incisal edge Metal Frame PU Cingulum rests Increase OVD Anterior bite plane to disclude the lower molars, allow them to erupt?

## What I did? What did I not do? Extractions Restore Lower Anteriors Metal Frame PU Denture Increase OVD TMJs in Centric Relation AGD 2016 BOSTON AGD 2016 BOSTON

| · · · |  |  |
|-------|--|--|
|       |  |  |
|       |  |  |
|       |  |  |
|       |  |  |
|       |  |  |
|       |  |  |
| <br>  |  |  |
|       |  |  |
|       |  |  |
|       |  |  |
|       |  |  |
|       |  |  |
|       |  |  |
|       |  |  |
|       |  |  |
| <br>  |  |  |
|       |  |  |
|       |  |  |
|       |  |  |
|       |  |  |
|       |  |  |
|       |  |  |
|       |  |  |
|       |  |  |
|       |  |  |
|       |  |  |
|       |  |  |
|       |  |  |
|       |  |  |