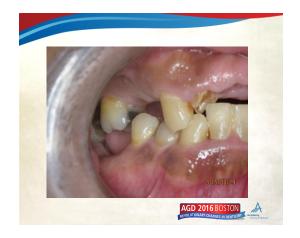

## What I did? What did I not do? Extractions Reduce and level lower incisal edge Metal Frame PU Cingulum rests Increase OVD Anterior bite plane to disclude the lower molars, allow them to erupt?