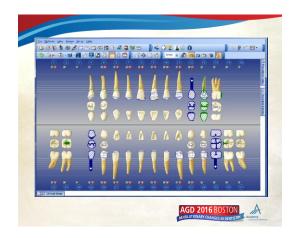

## What I did? What did I not do? Extractions Reduce and level lower incisal edge Metal Frame PU Cingulum rests Increase OVD Anterior bite plane to disclude the lower molars, allow them to erupt?

## What I did? What did I not do? Extractions Restore Lower Anteriors Metal Frame PU Denture Increase OVD TMJs in Centric Relation AGD 2016 BOSTON AGD 2016 BOSTON

| · · · |  |  |
|-------|--|--|
|       |  |  |
|       |  |  |
|       |  |  |
|       |  |  |
|       |  |  |
|       |  |  |
| <br>  |  |  |
|       |  |  |
|       |  |  |
|       |  |  |
|       |  |  |
|       |  |  |
|       |  |  |
|       |  |  |
|       |  |  |
| <br>  |  |  |
|       |  |  |
|       |  |  |
|       |  |  |
|       |  |  |
|       |  |  |
|       |  |  |
|       |  |  |
|       |  |  |
|       |  |  |
|       |  |  |
|       |  |  |
|       |  |  |
|       |  |  |