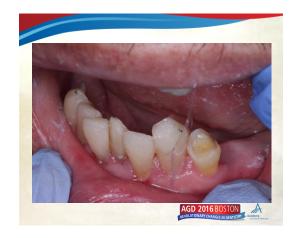

## What I did? What did I not do? Extractions Reduce and level lower incisal edge Metal Frame PU Cingulum rests Increase OVD Anterior bite plane to disclude the lower molars, allow them to erupt?

## What I did? What did I not do? Extractions Restore Lower Anteriors Metal Frame PU Denture Increase OVD TMJs in Centric Relation AGD 2016 BOSTON AGD 2016 BOSTON

| · · · |  |  |
|-------|--|--|
|       |  |  |
|       |  |  |
|       |  |  |
|       |  |  |
|       |  |  |
|       |  |  |
| <br>  |  |  |
|       |  |  |
|       |  |  |
|       |  |  |
|       |  |  |
|       |  |  |
|       |  |  |
|       |  |  |
|       |  |  |
| <br>  |  |  |
|       |  |  |
|       |  |  |
|       |  |  |
|       |  |  |
|       |  |  |
|       |  |  |
|       |  |  |
|       |  |  |
|       |  |  |
|       |  |  |
|       |  |  |
|       |  |  |
|       |  |  |