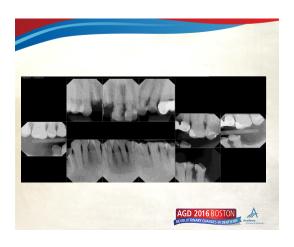

tion                                                |   |
| – Reduce verti                    | cal                                                 |   |
| <ul> <li>Oral habit</li> </ul>    |                                                     |   |
| <ul><li>Bruxism</li></ul>         |                                                     |   |
|                                   |                                                     |   |
|                                   | AGD 2016 BOSTON REVOLUTIONARY CHANGES BY DERTISTING | A |































































## What I did? What did I not do? Extractions Reduce and level lower incisal edge Metal Frame PU Cingulum rests Increase OVD Anterior bite plane to disclude the lower molars, allow them to erupt?

























## What I did? What did I not do? Extractions Restore Lower Anteriors Metal Frame PU Denture Increase OVD TMJs in Centric Relation AGD 2016 BOSTON AGD 2016 BOSTON









| · · · |  |  |
|-------|--|--|
|       |  |  |
|       |  |  |
|       |  |  |
|       |  |  |
|       |  |  |
|       |  |  |
| <br>  |  |  |
|       |  |  |
|       |  |  |
|       |  |  |
|       |  |  |
|       |  |  |
|       |  |  |
|       |  |  |
|       |  |  |
| <br>  |  |  |
|       |  |  |
|       |  |  |
|       |  |  |
|       |  |  |
|       |  |  |
|       |  |  |
|       |  |  |
|       |  |  |
|       |  |  |
|       |  |  |
|       |  |  |
|       |  |  |
|       |  |  |