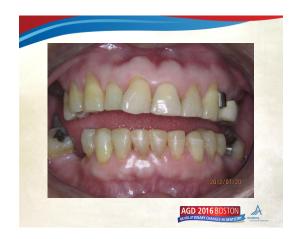

## What I did? What did I not do? Extractions Reduce and level lower incisal edge Metal Frame PU Cingulum rests Increase OVD Anterior bite plane to disclude the lower molars, allow them to erupt?

## What I did? What did I not do? Extractions Restore Lower Anteriors Metal Frame PU Denture Increase OVD TMJs in Centric Relation AGD 2016 BOSTON AGD 2016 BOSTON

| · · · |  |  |
|-------|--|--|
|       |  |  |
|       |  |  |
|       |  |  |
|       |  |  |
|       |  |  |
|       |  |  |
| <br>  |  |  |
|       |  |  |
|       |  |  |
|       |  |  |
|       |  |  |
|       |  |  |
|       |  |  |
|       |  |  |
|       |  |  |
| <br>  |  |  |
|       |  |  |
|       |  |  |
|       |  |  |
|       |  |  |
|       |  |  |
|       |  |  |
|       |  |  |
|       |  |  |
|       |  |  |
|       |  |  |
|       |  |  |
|       |  |  |
|       |  |  |