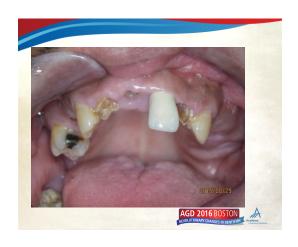

## What I did? What did I not do? Extractions Reduce and level lower incisal edge Metal Frame PU Cingulum rests Increase OVD Anterior bite plane to disclude the lower molars, allow them to erupt?

## What I did? What did I not do? Extractions Restore Lower Anteriors Metal Frame PU Denture Increase OVD TMJs in Centric Relation AGD 2016 BOSTON AGD 2016 BOSTON

| · · · |  |  |
|-------|--|--|
|       |  |  |
|       |  |  |
|       |  |  |
|       |  |  |
|       |  |  |
|       |  |  |
| <br>  |  |  |
|       |  |  |
|       |  |  |
|       |  |  |
|       |  |  |
|       |  |  |
|       |  |  |
|       |  |  |
|       |  |  |
| <br>  |  |  |
|       |  |  |
|       |  |  |
|       |  |  |
|       |  |  |
|       |  |  |
|       |  |  |
|       |  |  |
|       |  |  |
|       |  |  |
|       |  |  |
|       |  |  |
|       |  |  |
|       |  |  |