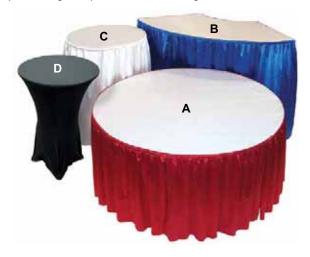

# **Specialty Tables & Counter Tables**

All specialty tables and counters are commercial-grade wooden tables with metal legs. Available with or without white vinyl table-top covering and pleated cloth skirting on three sides\*.

### A. 60" Diameter Banquet Tables

| ••       |                   |                        |  |
|----------|-------------------|------------------------|--|
|          | Covered & Skirted | Plain (no cover/skirt) |  |
| 30" High | 20230-0002CS      | 20230-0002             |  |
| 42" High | 20240-0007CS      | 20240-0007             |  |

# B. 6' Crescent Serpentine Tables

|          | Covered & Skirted | Plain (no cover/skirt) |  |
|----------|-------------------|------------------------|--|
| 30" High | 20230-0003CS      | 20230-0003             |  |
| 42" High | 20240-0008CS      | 20240-0008             |  |

### C. 30" Diameter Cocktail Tables

|          | Covered & Skirted | Plain (no cover/skirt) |  |
|----------|-------------------|------------------------|--|
| 30" High | 20230-0001CS      | 20230-0001             |  |
| 42" High | 20240-0005CS      | 20240-0005             |  |

### D. 30" Dia. Cocktail Tables w/ Black Form-Fitted Skirt

|          | Covered & Skirted | Plain (no cover/skirt) |
|----------|-------------------|------------------------|
| 42" High | 20240-0005DS      | N/A                    |