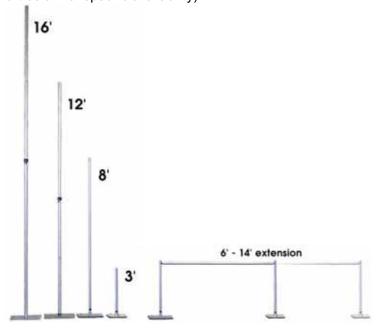

# **Booth Draping & Hardware**

Aluminum & steel hardware with flame-retardant fabric drapery panels. Available in 3', 8', 12' & 16' heights (see color chart below for specific availability).

### Drape with Hardware (priced per lineal foot)

|                                  | ,          |
|----------------------------------|------------|
| 3' high drape w/hardware         | 20545-0001 |
| 8' high drape w/hardware         | 20540-0001 |
| 12' high drape w/hardware        | 20550-0001 |
| 16' high drape w/hardware        | 20560-0001 |
| 16' high velour drane w/hardware | 20570-0001 |

# **Hardware Only**

| Aluminum extension (6'-10')    | 20130-0001 |
|--------------------------------|------------|
| Base plate for 3' upright      | 20120-0001 |
| 3' aluminum upright            | 20120-0002 |
| Base plate for 8' upright      | 20110-0001 |
| 8' aluminum upright            | 20110-0002 |
| Base plate for 12' upright/pin | 20140-0003 |
| 12' aluminum upright           | 20140-0001 |
| Base plate for 16' upright/pin | 20140-0005 |
| 16' aluminum upright           | 20140-0004 |

# **Drape Only**

| 3' high drape panels         | 20535-0001   |
|------------------------------|--------------|
| 8' high drape panels         | 20510-0001   |
| 12' high drape panels        | 20515-0001   |
| 16' high drape panels        | 20520-0BL16  |
| 16' high velour drape panels | 20520-0BKV16 |
|                              |              |