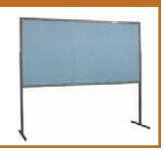

# **Booth Draping & Hardware**

Aluminum & steel hardware with flame-retardant fabric drapery panels. Available in 3', 8', 12' & 16' heights (see color chart below for specific availability).

### Drape with Hardware (priced per lineal foot)

|                                  | ,          |
|----------------------------------|------------|
| 3' high drape w/hardware         | 20545-0001 |
| 8' high drape w/hardware         | 20540-0001 |
| 12' high drape w/hardware        | 20550-0001 |
| 16' high drape w/hardware        | 20560-0001 |
| 16' high velour drane w/hardware | 20570-0001 |