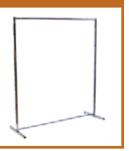

# **Garment Rack**

Item #20620-0005

Color: Chrome Size: 5'H x 6'W Material: Steel