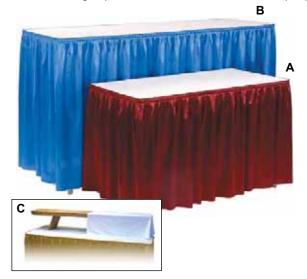

# **Standard Tables & Counter Tables**

All standard tables and counters are commercial-grade wooden tables with folding metal legs. Available with or without white vinyl tabletop covering and pleated cloth skirting on three sides\*.

# A. Standard Tables (30" high)

|         | Covered & Skirted | Plain (no cover/skirt) |  |
|---------|-------------------|------------------------|--|
| 2' x 4' | 20210-0001CS      | 20210-0001             |  |
| 2' x 6' | 20210-0002CS      | 20210-0002             |  |
| 2' x 8' | 20210-0003CS      | 20210-0003             |  |

# B. Counter Tables (42" high)

|         | Covered & Skirted | Plain (no cover/skirt) |
|---------|-------------------|------------------------|
| 2' x 4' | 20220-0001CS      | 20220-0001             |
| 2' x 6' | 20220-0002CS      | 20220-0002             |
| 2' x 8' | 20220-0003CS      | 20220-0003             |

# C. Covered Table Top Riser (12" high)

| 4' x 1' | 20290-0001 |
|---------|------------|
| 6' x 1' | 20290-0002 |
| 8' x 1' | 20290-0003 |

<sup>\*</sup> Skirting on 2'x4' tables covers all four sides of table. Fourth side table skirting available for all other tables & counters.