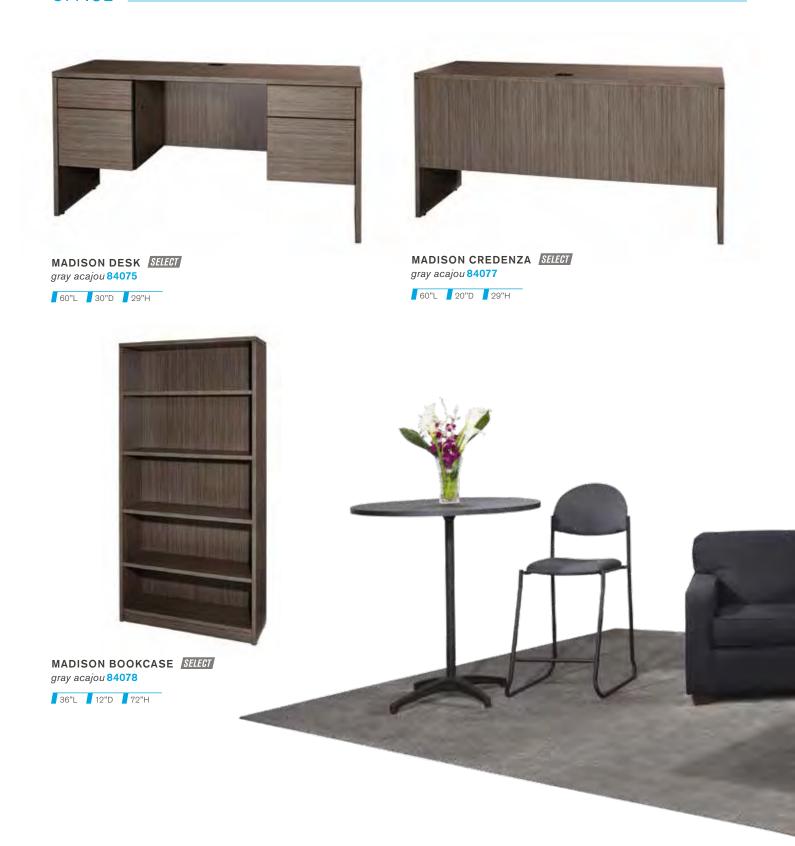

TABLE SELECT

gray acajou 820262

96"L 60"D 29"H

MADISON 10' TABLE SELECT

gray acajou 820263

120"L 48"D 29"H



### **G30 CAFÉ TABLE** (MAPLE W/ GROMMETS) SELECT

laminate/metal 82058

72"L 26"D 30"H

G30 CAFÉ TABLE (SOLID MAPLE TOP) SELECT

laminate/metal

82067

72"L 26"D 30"H

G30 CAFÉ TABLE (SOLID WHITE TOP) SELECT

laminate/metal

82063

72"L 26"D 30"H



# **CONFERENCE TABLES**



VENTURA BAR TABLE SELECT W/ GROMMET HOLES

maple **820951** 







VENTURA COMMUNAL SELECT BAR TABLE

black 820952

72.25"L 26.25"D 42"H



VENTURA BAR TABLE SELECT W/ GROMMET HOLES

white **820953** 

72.25"L 26.25"D 42"H



VENTURA COMMUNAL SELECT **BAR TABLE** 

maple **820954** 

72.25"L 26.25"D 42"H



VENTURA COMMUNAL SELECT BAR TABLE

white **820956** 

72.25"L 26.25"D 42"H

# OFFICE \_\_\_\_\_



# COMPUTER DESK / TABLE



WORK DESK SELECT white laminate 820706





MERLIN TABLE SELECT gray laminate 820707

46"L 29"D 30"H

ITEMS PICTURED BELOW Key Largo Sofa | 830951 | Page 4

Key Largo Chair | 810950 | Page 4

Sydney Table, Powered | 82076 | Page 31

Aura Round Table | 820844 | **Page 23** 

Black Diamond Stool | 71088 | Page 14

Soho Black Top Bistro | 36" Round - 72068 | Page 18





Powered options do not include charging adapters with rental and will need to be supplied by the exhibitor if needed.

# POWERED SEATING



black vinyl 810120

36"L 30"D 33"H



Power Panel Detail



62"L 30"D 33"H

Power Panel Detail

NAPLES SOFA, POWERED\* SELECT

Power Panel Detail

black vinyl 830121 87"L 30"D 33"H



ROMA CHAIR, POWERED\* SELECT

white vinyl 81021

37"L 31"D 33"H

Power Panel