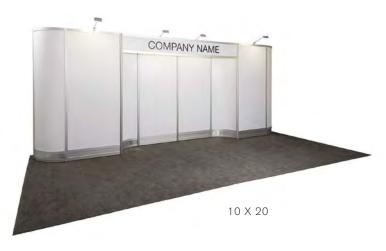

#### End-Cap (10' x 20') and Peninsula Booths (20' x20')

The maximum back wall height allowed is 8 feet and the maximum back-wall width allowed is 10 feet at the center of the back-wall with a maximum 5 foot height on the two side aisles. No side rails, counters, or structure may exceed 4 feet in height, or be within 5 feet of each aisle. End-Cap and Peninsula Booths will not have the outside 3-foot side rail installed. The reverse side of any wing panel extending from the back wall of the display must be draped to avoid raw exposure to a neighboring booth. Additional pipe and drape will be required at the Exhibitor's expense for those booths that have exposed areas between the back wall of their structure and the back wall of the booth. Please note that, to provide a harmonious environment to all exhibiting companies' sightline, rules will be strictly enforced. If the Exhibitor does not comply, the TCT Meetings will have the general services contractor drape the area at the Exhibitor's expense.