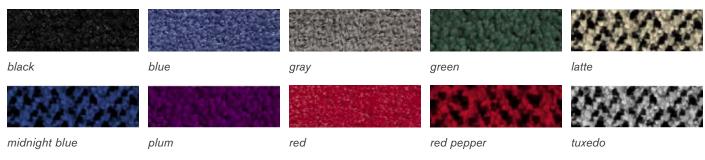

#### **EXHIBIT HALL CARPET**

The exhibit area is not carpeted; however, all booths are required to have carpet or management approved flooring. Please refer to the Carpet Brochure and Order Form for more information. The aisles will be carpeted in MIDNIGHT BLUE.