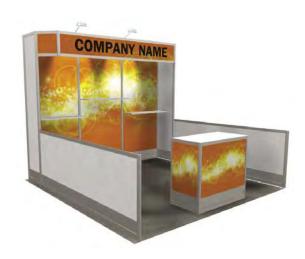

#### End-Cap (10' x 20') and Peninsula Booths (20' x20')

The maximum back wall height allowed is 8 feet and the maximum back-wall width allowed is 10 feet at the center of the back-wall with a maximum 5 foot height on the two side aisles. No side rails, counters, or structure may exceed 4 feet in height, or be within 5 feet of each aisle. End-Cap and Peninsula Booths will not have the outside 3-foot side rail installed. The reverse side of any wing panel extending from the back wall of the display must be draped to avoid raw exposure to a neighboring booth. Additional pipe and drape will be required at the Exhibitor's expense for those booths that have exposed areas between the back wall of their structure and the back wall of the booth. Please note that, to provide a harmonious environment to all exhibiting companies' sightline, rules will be strictly enforced. If the Exhibitor does not comply, the TCT Meetings will have the general services contractor drape the area at the Exhibitor's expense.