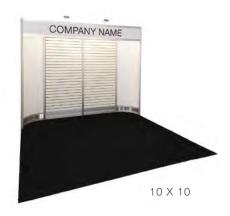

#### **BOOTH EQUIPMENT**

Each 10' x 10' booth will be set with 8' high BLACK back drape and 3' high BLACK side dividers.

Booths 300 sqft or less will receive a one-line identification sign. Booths larger than 300 sqft may receive a one-line identification sign upon request.

#### **EXHIBIT HALL CARPET**

The exhibit area is not carpeted; however, all booths are required to have carpet or management approved flooring. Please refer to the Carpet Brochure and Order Form for more information. The aisles will be carpeted in MIDNIGHT BLUE.