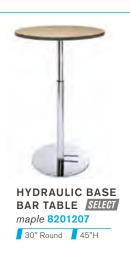

#### **BOOTH EQUIPMENT**

Each 10' x 10' booth will be set with 8' high BLACK back drape and 3' high BLACK side dividers.

Booths 300 sqft or less will receive a one-line identification sign. Booths larger than 300 sqft may receive a one-line identification sign upon request.