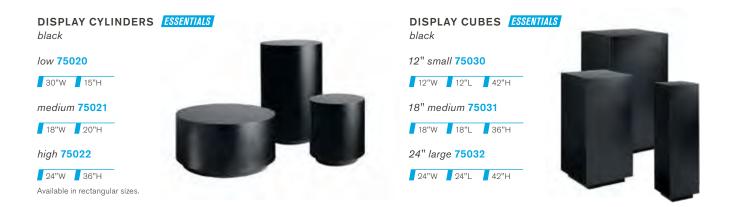

IALS standard size

TWO-DRAWER 74082

15"W 29"L 28"H

**FOUR-DRAWER** 74081

15"W 29"L 50"H





**POSH SHELVING** W/ CHROME FRAME ESSENTIALS white **85020** 



# 36"W 18"L 72"H

# REFRIGERATOR



SMALL REFRIGERATOR\* ESSENTIALS

19"W 19"L 34"H



REFRIGERATOR\* SELECT white - 14.0 cubic feet 8503001

28"L 28"D 64"H

# LIGHTING



MASON TABLE LAMP\* SELECT white/brushed silver 850707

16" Round 26"H



MASON FLOOR LAMP\* SELECT white/brushed silver 850708

18" Round 55"H

# DISPLAY

Some of the most essential elements of your exhibit are the surfaces on which you display your show materials. That's why we have an appealing variety of displays, from standing cylinders to sleek computer desks to draped tables and counters, to ensure your show space will be both attractive and interactive.





28"L 28"D 40.5"H

Computer not included.



DISPLAY
COUNTER ESSENTIALS
black 72056

24"W 49"L 42"H



# **ACCESSORIES**

We know that every exhibit is different and requires certain pieces that may be hard to find. That's why we offer an assortment of accessories that will meet your needs, from literature racks to bulletin boards to refrigerators and file cabinets. No matter the requirement, your exhibit will always stand out with these striking and functional pieces.

# TABLET STAND



black **850715** 

14"L 13"D 44.5"H

The Mobile Tablet Stand will adjust to fit any tablet with dimensions of at least 6.75"x 9.375" but not larger than 8.5"x 2.5", including Apple iPad, Samsung Galaxy Tab and Lenovo IdeaPad.



# TABLET STAND ACCESSORIES



14.85"L 7.17"D 1"H







\*To be ordered wit