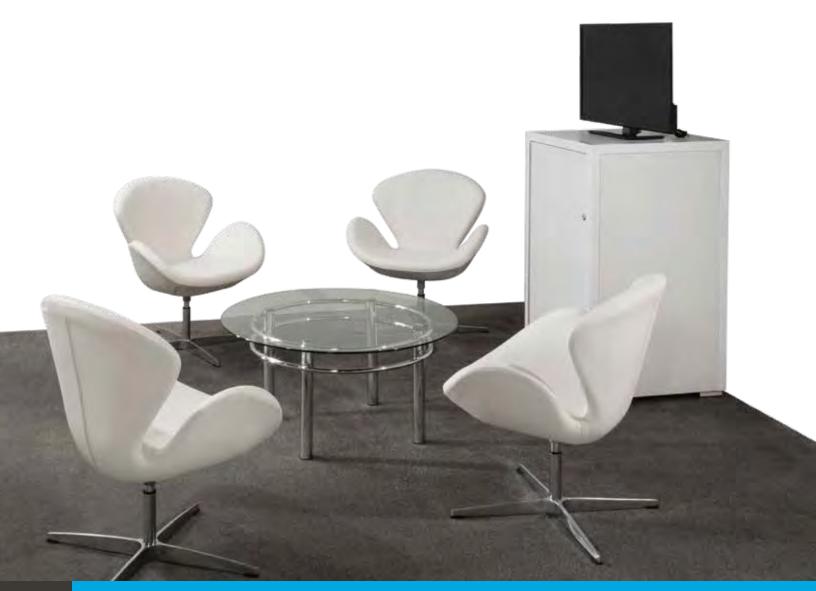

#### **BOOTH EQUIPMENT**

Each 10' x 10' booth will be set with 8' high BLACK back drape and 3' high BLACK side dividers.

Booths 300 sqft or less will receive a one-line identification sign. Booths larger than 300 sqft may receive a one-line identification sign upon request.

#### **EXHIBIT HALL CARPET**

The exhibit area is not carpeted; however, all booths are required to have carpet or management approved flooring. Please refer to the Carpet Brochure and Order Form for more information. The aisles will be carpeted in MIDNIGHT BLUE.