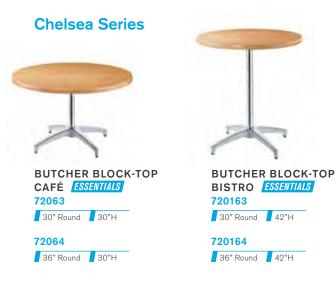

#### **BOOTH EQUIPMENT**

Each 10' x 10' booth will be set with 8' high BLACK back drape and 3' high BLACK side dividers.

Booths 300 sqft or less will receive a one-line identification sign. Booths larger than 300 sqft may receive a one-line identification sign upon request.