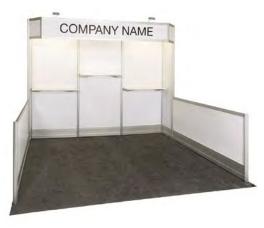

#### In-line (Linear) Booths and Perimeter Booths

In-line Booths, also called "Linear Booths", are generally arranged in a straight line and have neighboring Exhibitors on their immediate right and left, leaving only one side exposed to the aisle.

A Perimeter Booth is a Booth that backs to an outside wall of the exhibit facility rather than to another exhibit.

The maximum back wall height allowed for In-line booths is 8 feet (12 feet for perimeter booths) and must not protrude more than 5 feet from the back wall. No side rails, counters, or structure may exceed 4 feet in height within 5 feet of the front of the exhibit space. The reverse side of any wing panel extending from the back wall of the display must be draped to avoid raw exposure to a neighboring booth. Additional pipe and drape will be required at the Exhibitor's expense for those booths that have exposed areas between the back wall of their structure and the back wall of the booth. Please note that, to provide a harmonious environment to all exhibiting companies' sightline, rules will be strictly enforced. If the Exhibitor does not comply, the TCT Meetings will have the general services contractor drape the area at the Exhibitor's expense.