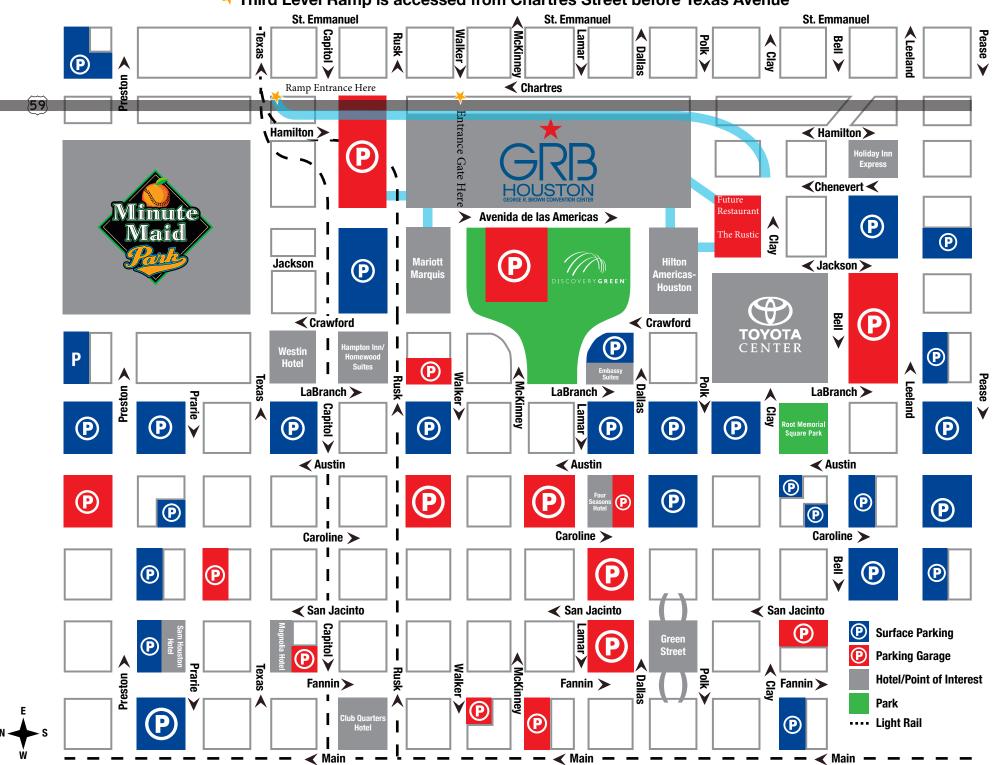

Austin, Copperfield

Take SH-290 East > to Loop 610 South > to I-10 East > to US-59 South (exit #770A) > exit

Downtown Destinations-Hamilton Street > right on Capitol Street > left on Avenida de las

**Americas** 

Loading Docks for Exhibit Hall A, B, C, D & E

Take Avenida de las Americas South > left on Polk Street > left on Chartres > Docks are

accessed from Chartress Street be on the left at Walker Street

3rd Level Ramp for Exhibit Halls A3 & B3, Ballroom & General Assembly

Take Avenida de las Americas South > left on Polk Street > left on Chartres > ramp is accessed

from Chartres Street on the left before Texas Avenue

# ★ First Level loading docks entry gate is accessed on Chartres Street at Walker Street ★ Third Level Ramp is accessed from Chartres Street before Texas Avenue



#### **GEORGE R BROWN CONVENTION CENTER & FREEMAN WAREHOUSE LOCATION**



Pease > Pease > **Surface Parking** Point of Interest Parking Garage **△** ؎ **Light Rail ≪**Leeland **✓ Leeland** Hotel PG **\_** LaBranch ▶ St. Emmanuel Chenevert Caroline > Hamilton Main Jackson ✓ Austin Bell ➤ Bell ➤ Bell > San Jacinto Fannin > ★ First Level Exhibitor Lot is accessed from entry gate on Chartres Street at Walker PG → Third Level Ramp is accessed from Chartres Street before Texas Avenue Clay **∢** Clay < Clay PG PG **△** Polk > Polk > Polk > < Crawford Green Street ᅀ ۵ Dallas **⋖** Dallas ✓ Dallas PG PG ✓ San Jacinto Avenida de las Americas 🕨 St. Emmanuel Caroline > PG Fannin > Austin
 LaBranch **Exhibitor Load In/Out ★** Main Lamar > Lamar 🗲 Lamar > McKinney

Chartres St. PG PG PG **⋖** McKinney