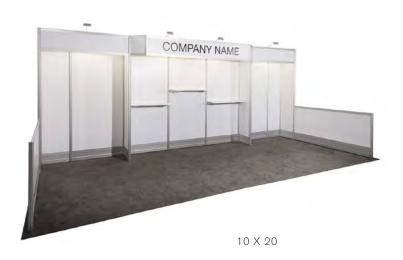

#### End-Cap (10' x 20') and Peninsula Booths (20' x20')

The maximum back wall height allowed is 8 feet and the maximum back-wall width allowed is 10 feet at the center of the back-wall with a maximum 5 foot height on the two side aisles. No side rails, counters, or structure may exceed 4 feet in height, or be within 5 feet of each aisle. End-Cap and Peninsula Booths will not have the outside 3-foot side rail installed. The reverse side of any wing panel extending from the back wall of the display must be draped to avoid raw exposure to a neighboring booth. Additional pipe and drape will be required at the Exhibitor's expense for those booths that have exposed areas between the back wall of their structure and the back wall of the booth. Please note that, to provide a harmonious environment to all exhibiting companies' sightline, rules will be strictly enforced. If the Exhibitor does not comply, the TCT Meetings will have the general services contractor drape the area at the Exhibitor's expense.