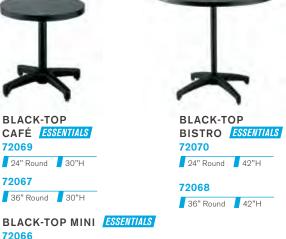

#### **BOOTH EQUIPMENT**

Each 10' x 10' booth will be set with 8' high BLACK back drape and 3' high BLACK side dividers.

Booths 300 sqft or less will receive a one-line identification sign. Booths larger than 300 sqft may receive a one-line identification sign upon request.