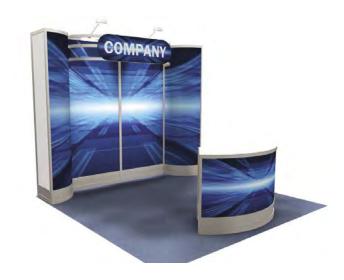

#### **BOOTH EQUIPMENT**

Each 10' x 10' booth will be set with 8' high BLACK back drape and 3' high BLACK side dividers.

Booths 300 sqft or less will receive a one-line identification sign. Booths larger than 300 sqft may receive a one-line identification sign upon request.

#### **EXHIBIT HALL CARPET**

The exhibit area is not carpeted; however, all booths are required to have carpet or management approved flooring. Please refer to the Carpet Brochure and Order Form for more information. The aisles will be carpeted in MIDNIGHT BLUE.