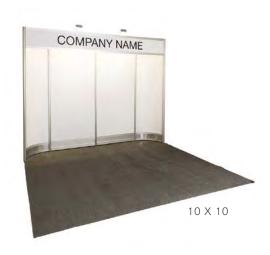

#### In-line (Linear) Booths and Perimeter Booths

In-line Booths, also called "Linear Booths", are generally arranged in a straight line and have neighboring Exhibitors on their immediate right and left, leaving only one side exposed to the aisle.

A Perimeter Booth is a Booth that backs to an outside wall of the exhibit facility rather than to another exhibit.

The maximum back wall height allowed for In-line booths is 8 feet (12 feet for perimeter booths) and must not protrude more than 5 feet from the back wall. No side rails, counters, or structure may exceed 4 feet in height within 5 feet of the front of the exhibit space. The reverse side of any wing panel extending from the back wall of the display must be draped to avoid raw exposure to a neighboring booth. Additional pipe and drape will be required at the Exhibitor's expense for those booths that have exposed areas between the back wall of their structure and the back wall of the booth. Please note that, to provide a harmonious environment to all exhibiting companies' sightline, rules will be strictly enforced. If the Exhibitor does not comply, the TCT Meetings will have the general services contractor drape the area at the Exhibitor's expense.