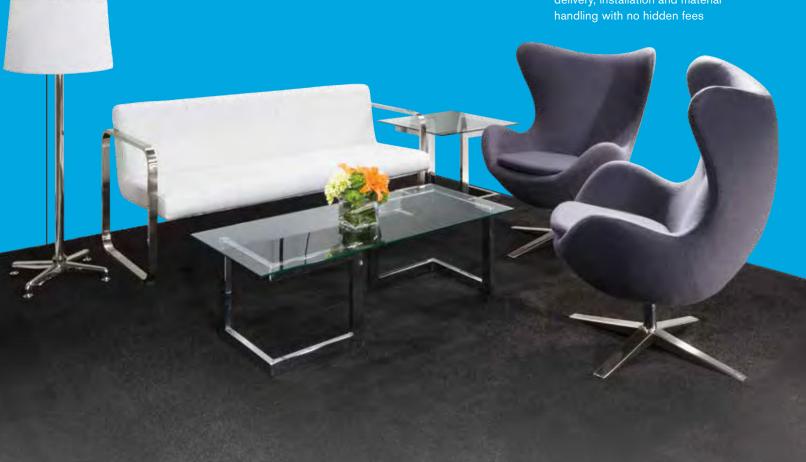

#### **BOOTH EQUIPMENT**

Each 10' x 10' booth will be set with 8' high BLACK back drape and 3' high BLACK side dividers.

Booths 300 sqft or less will receive a one-line identification sign. Booths larger than 300 sqft may receive a one-line identification sign upon request.

#### **EXHIBIT HALL CARPET**

The exhibit area is not carpeted; however, all booths are required to have carpet or management approved flooring. Please refer to the Carpet Brochure and Order Form for more information. The aisles will be carpeted in MIDNIGHT BLUE.