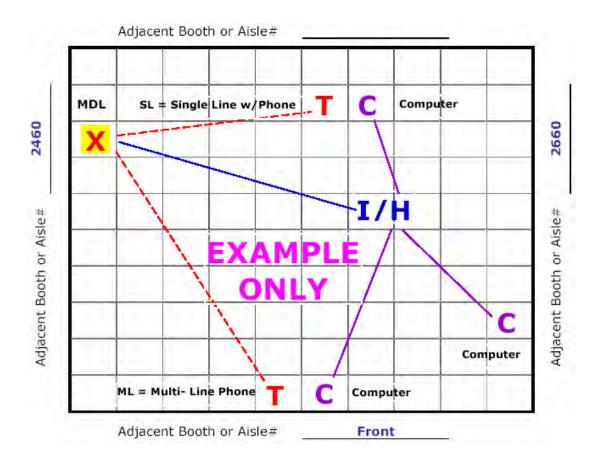

Voice and Data communications cabling. Smart City provides cabling to booths, within booths (under carpet and flooring) and from booth-to-booth. Fiber Optic, twisted pair (Category 3, 5 and 6) and all other data and telecommunication cable fall under Smart City's area of expertise.

**IMPORTANT!!** Prior to installation of service, a complete floor plan is required. Please utilize this grid should you not have your own floor plan to send us. You may use a different floor plan for each service group (Telephone, Internet, etc.) or combine all services on one floor plan. For a floor plan to be considered complete it **must** include all the information listed below (Main Distribution Location "MDL", designated location of items within the booth, surrounding booths, scale-length and width).



Main Distribution Location (MDL) – The originating line(s) for service, whether from overhead, a floor pocket or a column, will be delivered to a "MDL" before being distributed within your booth. Example: Storage area, back of booth, etc. (unless specified, the default for the "MDL" will be the back of the booth or at Smart City's discretion, the most convenient location). All distribution of services to their final destination within the booth will originate from the "MDL". A per line move fee will apply to relocate services within your booth after they have been engineered and / or installed.

T = Location of Telephones. Fax lines or other telecommunications equipment "T".

I / H / PC / C = Location of primary Internet Service "I", Hubs "H", Patch Cables "PC" and / or Computers "C". Fo