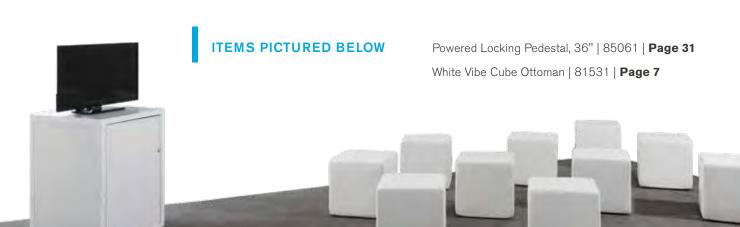

#### **BOOTH EQUIPMENT**

Each 10' x 10' booth will be set with 8' high BLACK back drape and 3' high BLACK side dividers.

Booths 300 sqft or less will receive a one-line identification sign. Booths larger than 300 sqft may receive a one-line identification sign upon request.

#### **EXHIBIT HALL CARPET**

The exhibit area is not carpeted; however, all booths are required to have carpet or management approved flooring. Please refer to the Carpet Brochure and Order Form for more information. The aisles will be carpeted in MIDNIGHT BLUE.