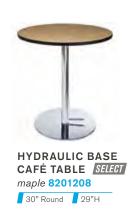

#### **BOOTH EQUIPMENT**

Each 10' x 10' booth will be set with 8' high BLACK back drape and 3' high BLACK side dividers.

Booths 300 sqft or less will receive a one-line identification sign. Booths larger than 300 sqft may receive a one-line identification sign upon request.