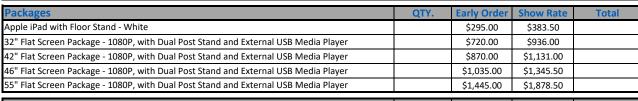

| Date            |                       |                       |                          |                | <b>Total</b> Hourly | Estimated<br>Total Cost |
| DISMANTLE Part #                        | ·                                                      | Date            |                       |                       |                          |                | Hourly<br>Rate      | Estimated               |

### **Proud to Serve as Your** Official Event Technology Provider



Exhibits: February 20 - 23, 2019 George R. Brown CC | Houston, TX

#### \*Order By: January 23, 2019 to Receive Early Order Pricing!

| - |
|---|
|   |

| Exhibiting Company Name: | Booth #: |
|--------------------------|----------|
|                          |          |





| riat sereen wontons                                                                       | QII. | Larry Order | JIIOW Rate   | Total |
|-------------------------------------------------------------------------------------------|------|-------------|--------------|-------|
| 24" Flat Screen - 1080P, with Dell Sound Bar - Choose One: Table Top -or- Wall Mounted    |      | \$290.00    | \$377.00     |       |
| 32" Flat Screen - 1080P, with Internal Speakers - Choose One: Table Top -or- Wall Mounted |      | \$475.00    | \$617.50     |       |
| 42" Flat Screen - 1080P, with Internal Speakers - Choose One: Table Top -or- Wall Mounted |      | \$625.00    | \$812.50     |       |
| 46" Flat Screen - 1080P, with Internal Speakers - Choose One: Table Top -or- Wall Mounted |      | \$790