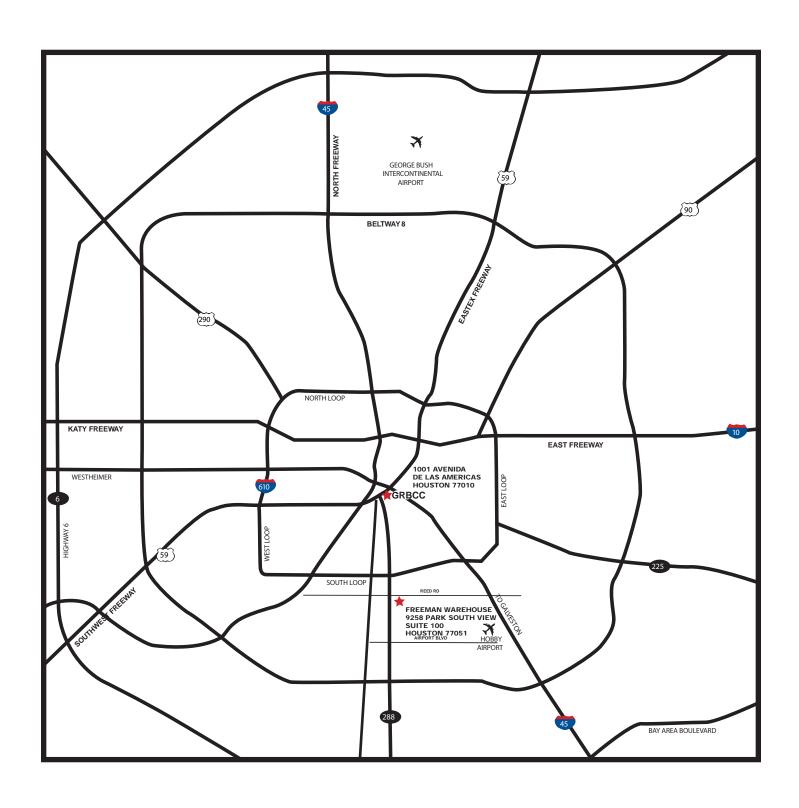

#### **FREEMAN**

9258 Park South View, Ste 100 Houston, TX 77051 (713) 770-6750 fax (469) 621-5613 FreemanHoustonES@freeman.com

#### SHIPPING INFORMATION

Warehouse Shipping Address:

Exhibiting Company Name / Booth # \_\_\_\_\_

**TCT MEETINGS - 467480** 

C/O FREEMAN

9258 PARK SOUTH VIEW, STE 100

HOUSTON, TX 77051

Freeman will accept crated, boxed or skidded materials beginning Monday, January 21, 2019, at the above address. Material arriving after February 12, 2019 will be received at the warehouse with an additional after deadline charge. Please note that the Freeman Warehouse does not accept uncrated freight (loose, pad-wrapped material and/or unskidded machinery), COD shipments, hazardous materials, freight requiring refrigerated or frozen storage, a single piece of freight weighing more than 5,000 pounds or a single piece of freight beyond the dimensions of 108" H x 93" W. Warehouse materials are accepted at the warehouse Monday through Friday between the hours of 8:00 AM - 3:30 PM. Certified weight tickets must accompany all shipments. If required, provide your carrier with this phone number: (713) 770-6750.

Show Site Shipping Address:

Exhibiting Company Name / Booth # \_\_\_\_\_
TCT MEETINGS - 467480
C/O FREEMAN
GEORGE R BROWN CONVENTION CENTER
1001 AVENIDA DE LAS AMERICAS
HOUSTON, TX 77010

Freeman will receive shipments at the exhibit facility beginning Monday, February 18, 2019. Shipments arriving before this date may be refused by the facility. Any charges incurred for early freight accepted by the facility are the responsibility of the Exhibitor. Certified weight tickets must accompany all shipments. If required, provide your carrier with this phone number: (713) 770-6750.