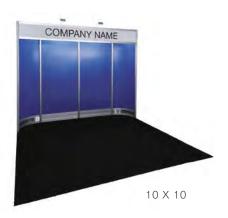

#### **BOOTH EQUIPMENT**

Each 10' x 10' booth will be set with 8' high BLACK back drape and 3' high BLACK side dividers.

Booths 300 sqft or less will receive a one-line identification sign. Booths larger than 300 sqft may receive a one-line identification sign upon request.

#### **EXHIBIT HALL CARPET**

The exhibit area is not carpeted; however, all booths are required to have carpet or management approved flooring. Please refer to the Carpet Brochure and Order Form for more information. The aisles will be carpeted in MIDNIGHT BLUE.