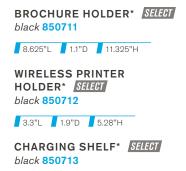

pace will be both attractive and interactive.





28"L 28"D 40.5"H

Computer not included.



DISPLAY
COUNTER ESSENTIALS
black 72056

24"W 49"L 42"H



# **ACCESSORIES**

We know that every exhibit is different and requires certain pieces that may be hard to find. That's why we offer an assortment of accessories that will meet your needs, from literature racks to bulletin boards to refrigerators and file cabinets. No matter the requirement, your exhibit will always stand out with these striking and functional pieces.

# TABLET STAND



black **850715** 

14"L 13"D 44.5"H

The Mobile Tablet Stand will adjust to fit any tablet with dimensions of at least 6.75"x 9.375" but not larger than 8.5"x 2.5", including Apple iPad, Samsung Galaxy Tab and Lenovo IdeaPad.



# TABLET STAND ACCESSORIES



14.85"L 7.17"D 1"H







\*To be ordered with the tablet stand

# **ACCESSORIES**

**CHROME STANCHION WITH** 8' RETRACTABLE BELT **ESSENTIALS** 220121

42"H

CHROME SIGN HOLDER ESSENTIALS 220118

Holds 22" x 66" sign

ROUND LITERATURE RACK ESSENTIALS 750135

17"W 17"L 57"H

Revolving black display holds printed materials for easy access from 20 pockets.







### FLAT LITERATURE RACK ESSENTIALS 750136

10"W 55"H

Forward-facing black display presents printed materials in six pockets.

CHROME COAT TREE ESSENTIALS 220109

8 1/4"W (21"W at the base) x 69 1/2"H

BRUSHED ALUMINUM EASEL **ESSENTIALS** 

When open 5 1/4 "(W) x 64 1/4 "(H) 26"W x 62"H

CHROME BAG RACK ESSENTIALS 220110

1"W (3" at center) x 41" H x 26"W

### SPECIAL DRAPING (not pictured)

Special drape is available in a varie