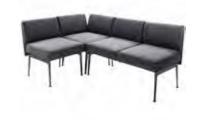

#### **Island Booth**

An island booth is typically a 400-square-foot (20'x20') or larger exhibit space exposed to the aisles on all fours sides.

Island booths must be constructed to allow access from all sides. Island booths should have open sight lines around and through the design (including structures), so that the surrounding area can be viewed through the booth and neighboring booths are not inappropriately obstructed. Please note: Multi-level exhibits are not permitted. Exhibit spaces with one side 80 linear feet or greater may not be wider than they are deep. Exceptions may be made at the TCT Meetings' discretion. Any part of a display, tower, or otherwise must maintain a minimum of 5 to 1 ratio of height to base of said structure and may also require a safety tie off (restraint) from above (seismic safety cables) within the 8 feet and 12 feet perimeter height rule.

Exhibitors who wish to construct an island booth that will be 400 square feet or larger are required to submit a digital drawing, rendering, or architectural plans to the <u>TCT Meetings Conference Office</u> by Friday, January 11, 2019. Any changes that occur after initial submission must be resubmitted to the TCT Meetings for approval prior to the meeting. Should booth construction at the show deviate from the actual submitted and approved floor plans, the TCT Meetings reserves the right to ask the Exhibitor to make modifications at the Exhibitor's expense.