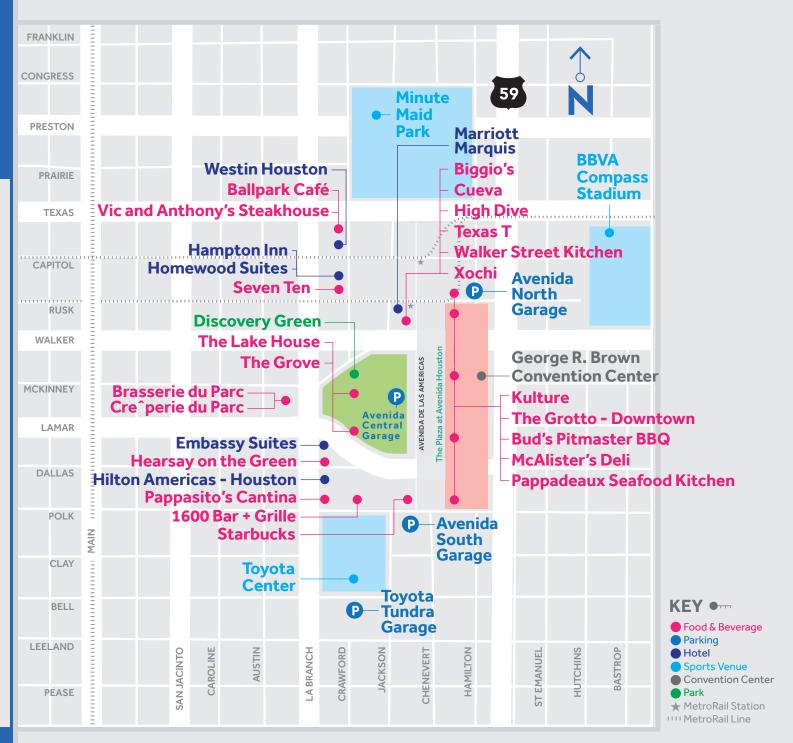

Show Site Shipping Address:

Exhibiting Company Name / Booth # \_\_\_\_\_
TCT MEETINGS - 467480
C/O FREEMAN
GEORGE R BROWN CONVENTION CENTER
1001 AVENIDA DE LAS AMERICAS
HOUSTON, TX 77010

Freeman will receive shipments at the exhibit facility beginning Monday, February 18, 2019. Shipments arriving before this date may be refused by the facility. Any charges incurred for early freight accepted by the facility are the responsibility of the Exhibitor. Certified weight tickets must accompany all shipments. If required, provide your carrier with this phone number: (713) 770-6750.