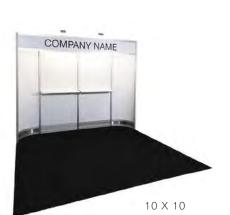

#### **BOOTH EQUIPMENT**

Each 10' x 10' booth will be set with 8' high BLACK back drape and 3' high BLACK side dividers.

Booths 300 sqft or less will receive a one-line identification sign. Booths larger than 300 sqft may receive a one-line identification sign upon request.

#### **EXHIBIT HALL CARPET**

The exhibit area is not carpeted; however, all booths are required to have carpet or management approved flooring. Please refer to the Carpet Brochure and Order Form for more information. The aisles will be carpeted in MIDNIGHT BLUE.