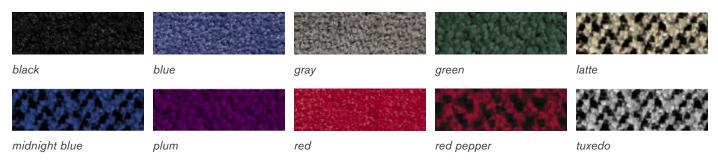

#### **BOOTH CARPET**

The TCT Meetings will carpet all visible aisle space within the exhibit area and will supply linear Exhibitors with pipe and drape. Exhibitors must completely cover the entire area of the exhibit space with carpeting (bare floors are not permitted). The order form for carpeting will be provided in Exhibitor Kit. At the discretion of the TCT Meetings, the decorator will carpet exhibit booths that are not appropriately carpeted, at the expense of the Exhibitor.

#### **EXHIBIT HALL CARPET**

The exhibit area is not carpeted; however, all booths are required to have carpet or management approved flooring. Please refer to the Carpet Brochure and Order Form for more information. The aisles will be carpeted in MIDNIGHT BLUE.