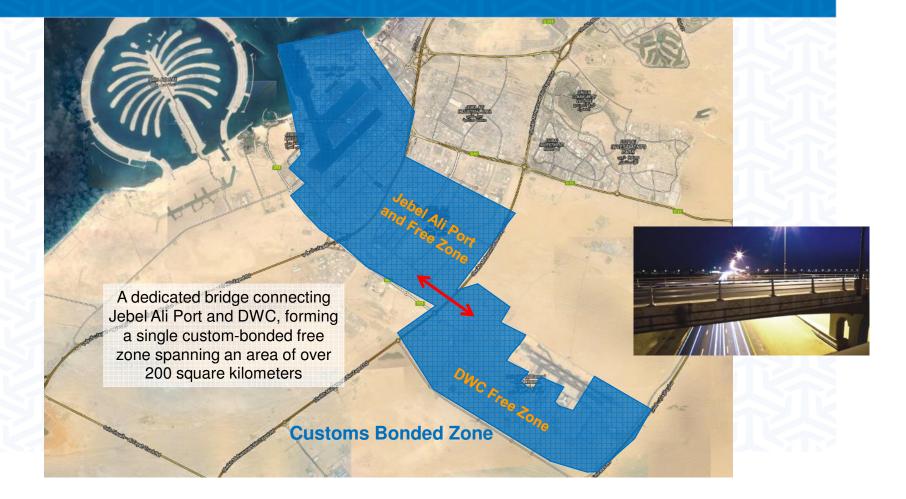

#### **DWC Logistics District**

- A multimodal logistics platform dedicated to logistics and value-added services including manufacturing and assembly
- Free zone environment catering to contract logistics, integrators, freight forwarders, agents and traders
- Access to both, Al Maktoum International Airport and Jebel Ali port
- Initiator of the Dubai Logistics Corridor

#### **The Logistics Corridor**