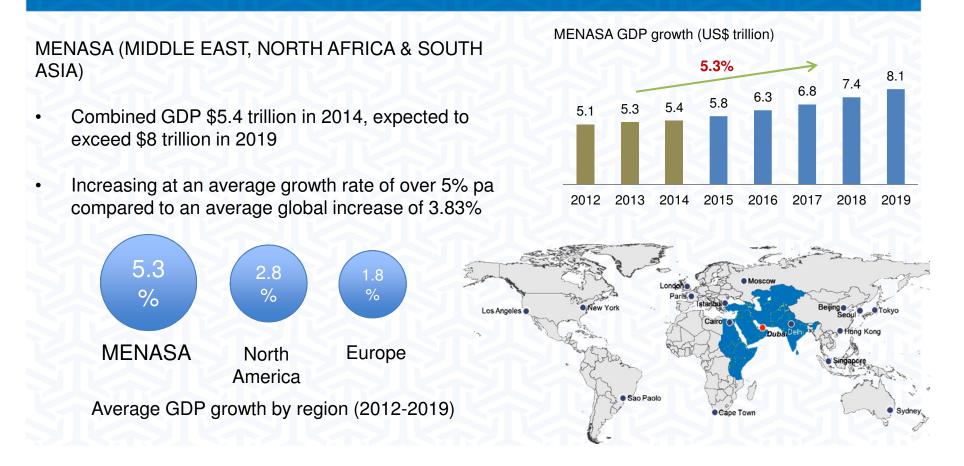

## Dubai as a Global Logistics Hub: Get Ready for Growth





- 90% of surveyed have a Global or EMEA scope of work
- 42% spent less then 5% on ME & 67% spent less then 15% on ME
- 1/3 of you thought ME will have the fasts growth

We Asked, You Answered

- 94% believe that Dubai can act as a hub to service India and CIS countries:
  - Few organizations are doing it! Why?

# **Welcome to MENASA**

#### **MENASA vs Global Growth**



#### **MENASA Region Growth Drivers**

 $\mathcal{M}$ 



- 50% of region under 25 years of age
- 45% of global oil reserves
- 28% of natural gas reserves
- Excess of US\$ 15 trillion cumulative investments into the development of the MENASA economy by 2020
- Growing internet and mobile penetration rates

#### **Growing Regional Trade**

- China is currently Dubai's biggest non-oil trade partner. Trade with China totaled Dh175 billion in 2014, up from Dh135.7bn the previous year
- India is expected to become the UAE's biggest export destination by 2030, when it is forecast to account for an estimated 14 per cent of goods
- UAE is the EU's 11<sup>th</sup> biggest global trading partner and number one in the Arabian Gulf



Source: Worldbank, 2012, EIU,

#### Dubai – A gateway to the MENAS