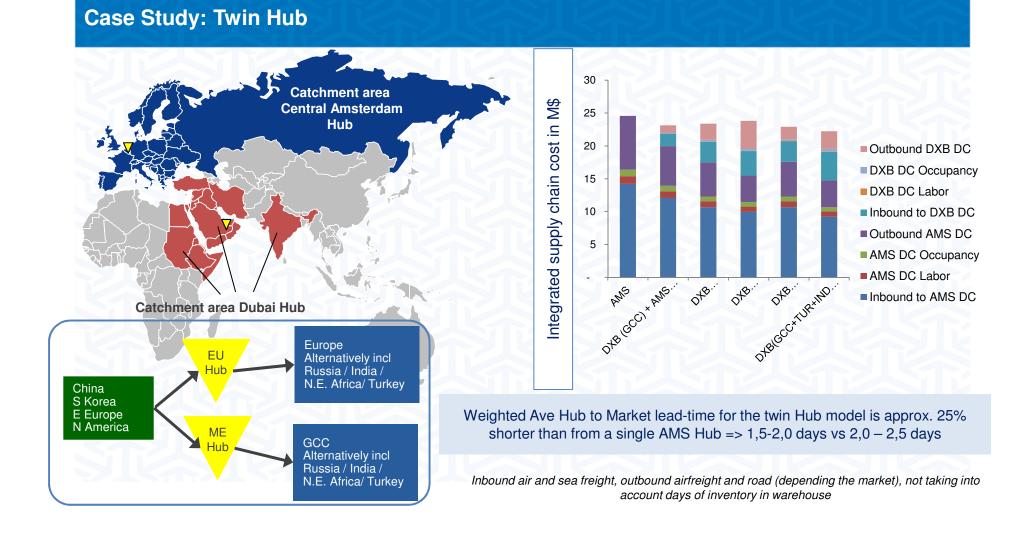

## Dubai's Value Proposition

| Local Hub for the<br>UAE |                                                                                                          | Regional Hub for<br>MENASA  |                                                     | 1 | Repair Hub                                                                                            |             |
|--------------------------|----------------------------------------------------------------------------------------------------------|-----------------------------|-----------------------------------------------------|---|-------------------------------------------------------------------------------------------------------|-------------|
| Existing hu<br>compa     |                                                                                                          | for telecom<br>out projects | ned as RDC<br>network roll-<br>and market<br>bution |   | Central location and<br>labor costs; wel<br>positioned to act as in<br>hub for IT/telecon<br>products | l<br>repair |
|                          | Value Added<br>Activities                                                                                |                             | Transit – x-dock Hub                                |   |                                                                                                       |             |
|                          | Favorable labor rates for<br>value added activities<br>such as (re)packing,<br>country specific labeling |                             | Sea – Air<br>Air – Air                              |   |                                                                                                       |             |