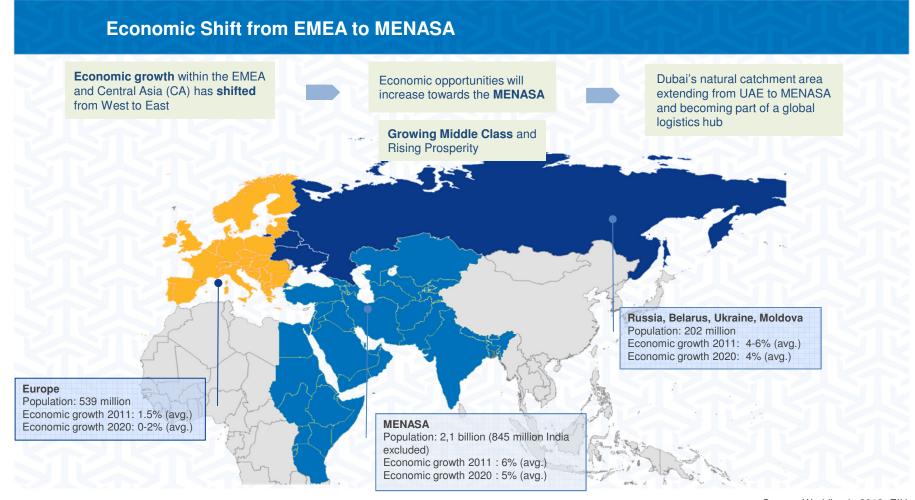

#### Dubai – A gateway to the MENASA region

- > Mid-way between Asia and Europe
- Logistics Hub for Arabian Gulf
- > Centre of trade for GCC, Indian sub-continent, Commonwealth of Independent States (CIS) and Africa
- Market access to the world's fastest growing developing countries
- Population access to over 2 billion within less than 4 hours flying time