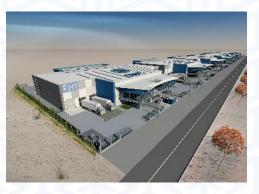

#### **DWC Logistics District**

- A multimodal logistics platform dedicated to logistics and value-added services including manufacturing and assembly
- Free zone environment catering to contract logistics, integrators, freight forwarders, agents and traders
- Access to both, Al Maktoum International Airport and Jebel Ali port
- Initiator of the Dubai Logistics Corridor

#### **Logistics District in Numbers**

- Over 2,000 companies registered within DWC
- US\$500 million FDI into Logistics District
- 614,000 sq. mt. warehouse facilities (up from 67,000 in 2009)
- 815% growth in area developed by partners from 2009-2014
- Additional 300,000 sq. mt. to be invested by DWC into development of new logistics facilities until 2020