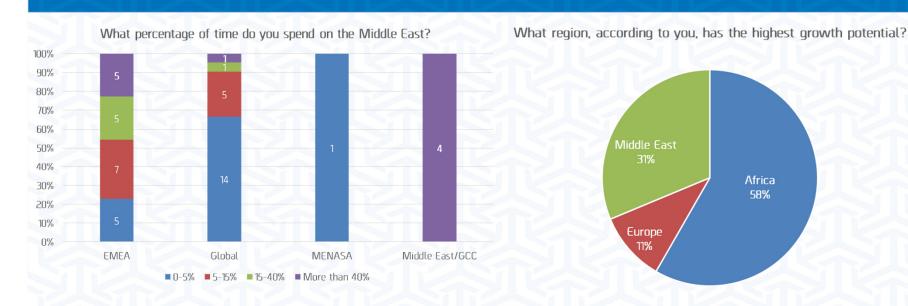

## Dubai as a Global Logistics Hub: Get Ready for Growth

- 90% of surveyed have a Global or EMEA scope of work
- 42% spent less then 5% on ME & 67% spent less then 15% on ME
- 1/3 of you thought ME will have the fasts growth

We Asked, You Answered

- 94% believe that Dubai can act as a hub to service India and CIS countries:
  - Few organizations are doing it! Why?