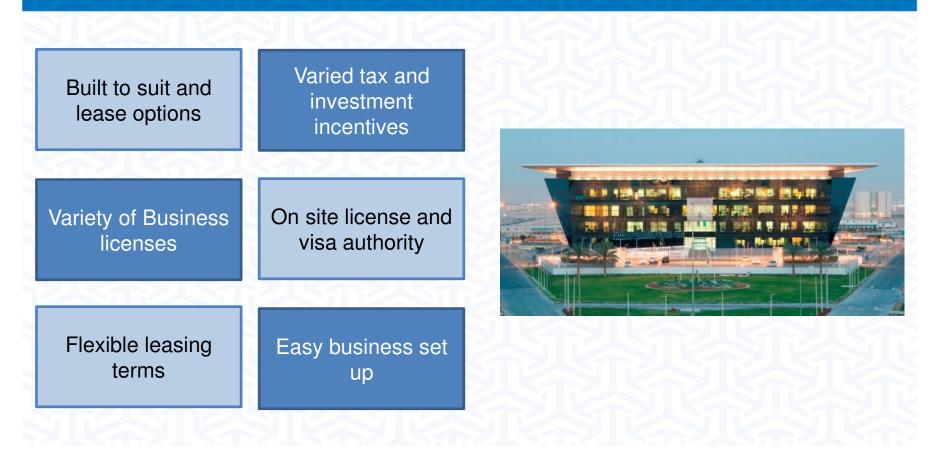

ssembly
- Free zone environment catering to contract logistics, integrators, freight forwarders, agents and traders
- Access to both, Al Maktoum International Airport and Jebel Ali port
- Initiator of the Dubai Logistics Corridor



#### **The Logistics Corridor**



#### **Logistics District in Numbers**

- Over 2,000 companies registered within DWC
- US\$500 million FDI into Logistics District
- 614,000 sq. mt. warehouse facilities (up from 67,000 in 2009)
- 815% growth in area developed by partners from 2009-2014
- Additional 300,000 sq. mt. to be invested by DWC into development of new logistics facilities until 2020



### **Our Offering: Freight and Logistics Facilities**

- Logistics complex
- Freight complex
- Logistics house
- Freight house







#### **Our Free Zone Offering**



# Thank you!