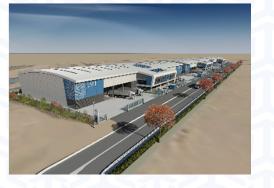

#### **DWC Logistics District**

- A multimodal logistics platform dedicated to logistics and value-added services including manufacturing and assembly
- Free zone environment catering to contract logistics, integrators, freight forwarders, agents and traders
- Access to both, Al Maktoum International Airport and Jebel Ali port
- Initiator of the Dubai Logistics Corridor

#### **Logistics District in Numbers**

- Over 2,000 companies registered within DWC
- US\$500 million FDI into Logistics District
- 614,000 sq. mt. warehouse facilities (up from 67,000 in 2009)
- 815% growth in area developed by partners from 2009-2014
- Additional 300,000 sq. mt. to be invested by DWC into development of new logistics facilities until 2020