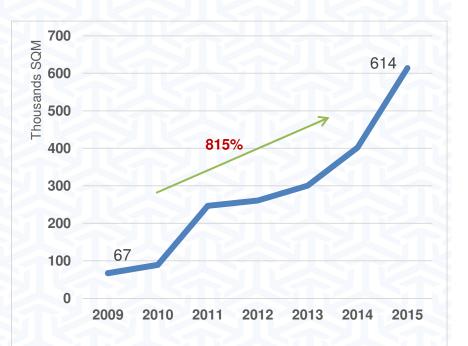

#### **Logistics District in Numbers**

- Over 2,000 companies registered within DWC
- US\$500 million FDI into Logistics District
- 614,000 sq. mt. warehouse facilities (up from 67,000 in 2009)
- 815% growth in area developed by partners from 2009-2014
- Additional 300,000 sq. mt. to be invested by DWC into development of new logistics facilities until 2020