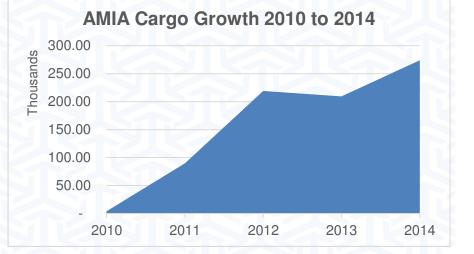

#### **DWC Airport Infrastructure Capabilities**

Al Maktoum International Airport

- Ultimate capacity of over 200 million passengers
  & 16 million tonnes of cargo annually
- First of five A380 compatible runways operational for passenger & cargo
- 5 million passenger terminal in operation since October 2013