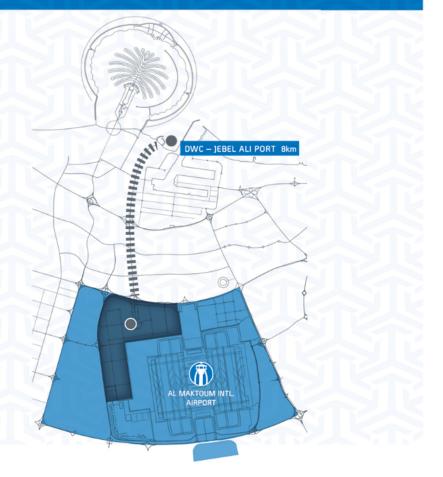

#### **DWC Airport Infrastructure Capabilities**

Al Maktoum International Airport

- Ultimate capacity of over 200 million passengers
  & 16 million tonnes of cargo annually
- First of five A380 compatible runways operational for passenger & cargo
- 5 million passenger terminal in operation since October 2013

#### **DWC Logistics District**

- A multimodal logistics platform dedicated to logistics and value-added services including manufacturing and assembly
- Free zone environment catering to contract logistics, integrators, freight forwarders, agents and traders
- Access to both, Al Maktoum International Airport and Jebel Ali port
- Initiator of the Dubai Logistics Corridor