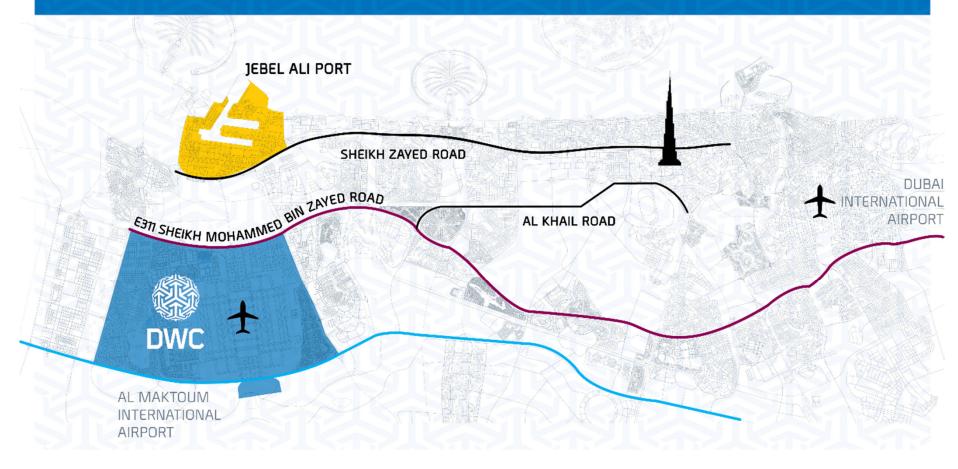

#### **DWC Logistics District**

- A multimodal logistics platform dedicated to logistics and value-added services including manufacturing and assembly
- Free zone environment catering to contract logistics, integrators, freight forwarders, agents and traders
- Access to both, Al Maktoum International Airport and Jebel Ali port
- Initiator of the Dubai Logistics Corridor