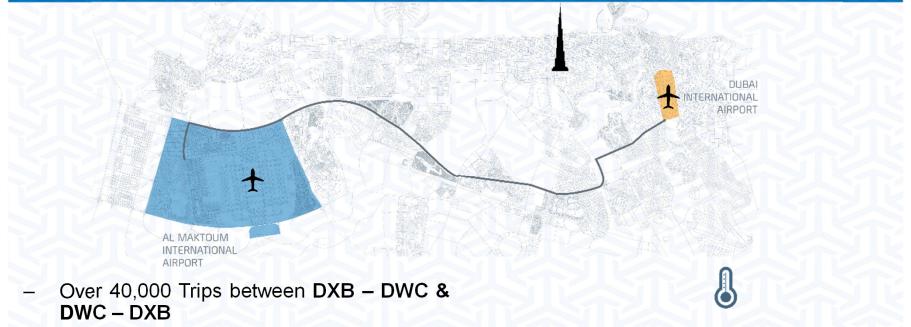

ion, ease of access

Caters to multiple industries through flexible business solutions

Designed to become the future engine of Dubai's sustainable growth (65% of GDP)

### **DWC – The Centre of Tomorrow**



#### **DWC Airport Infrastructure Capabilities**

Al Maktoum International Airport

- Ultimate capacity of over 200 million passengers
  & 16 million tonnes of cargo annually
- First of five A380 compatible runways operational for passenger & cargo
- 5 million passenger terminal in operation since October 2013

#### dnata

- 35,000 sq. mt. cargo terminal
- 1000 sq. mt. temperature controlled
- Capacity to handle 400,000 tonnes

#### Emirates Sky Cargo

- 54,000 sq. mt. cargo terminal
- 15,000 sq. mt. temperature controlled
- Capacity to handle 800,000 tonnes



#### Virtual Corridor



- 24/7 Monitoring Tracking & Tracing
- GEO Fencing
- Real time updates
- Single Screening

#### **DWC Logistics District**

- A multimodal logistics platform dedicated to logistics and value-added services including manufacturing and assembly
- Free zone environment catering to contract logistics, integrators, freight forwarders, agents and traders
- Access to both, Al Maktoum International Airport and Jebel Ali port
- Initiator of the Dubai Logistics Corridor



#### **The Logistics Corridor**



#### **Logistics District in Numbers**

- Over 2,000 companies registered within DWC
- US\$500 million FDI into Logistics District
- 614,000 sq. mt. warehouse facilities (up from 67,000 in 2009)
- 815% growth in area developed by partners from 2009-2014
- Additional 300,000 sq. mt. to be invest