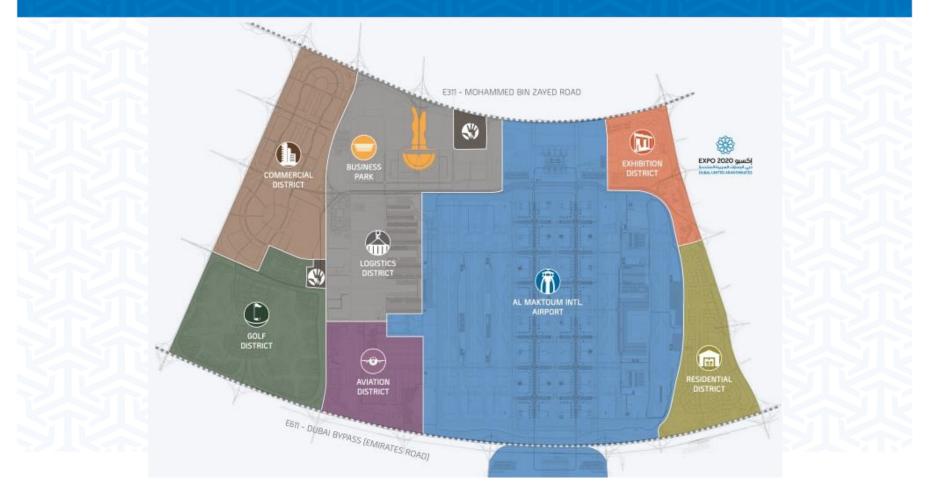

#### A Futuristic, Self Sustained Urban Ecosystem

Aligned with UAE Vision and Dubai Strategic Plan 2021

145 square kilometre master planned urban destination (largest in UAE)

Strategic location, ease of access

Caters to multiple industries through flexible business solutions

Designed to become the future engine of Dubai's sustainable growth (65% of GDP)