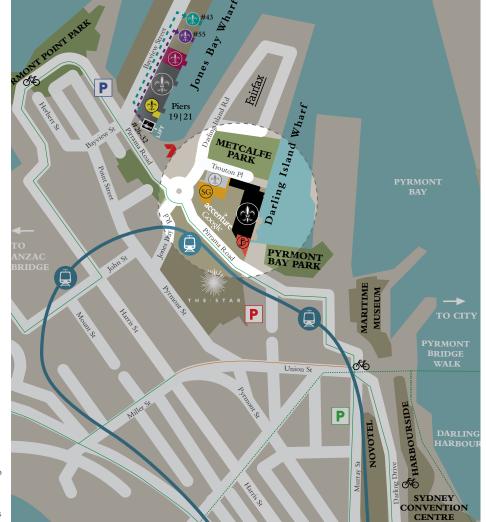

## PARKING

**The Star Casino Parking Station** - Located on Pyrmont St, Pyrmont. For further information call (02) 9777 9000

#### Wilson Jones Bay Wharf Carpark - Located on 19-21 Pirrama Rd Pyrmont (opposite Doltone House) 1800 727 5464

All day \$16 Wilson Carpark Ticket Validation available at our Pyrmont venues, please see staff for more information.

## WALKING DISTANCE

From Town Hall, take a short walk over the Pyrmont Bridge at Darling Harbour and Darling Island Wharf is located opposite The Star Casino.

## BICYCLE

The area is easily accessible by a bicycle, with several on and off road cycle paths and bike racks nearby.

## LIGHT RAIL

Departs from Central Station to The Star Casino Station every 10 to 15 minutes and operates 24 hrs per day, 7 days a week.

Park at the Entertainment Centre or Harbourside Car Parks and catch the light rail to The Star Casino. For further information call (02) 8584 5288 or visit www.metrotransport.com.au

## FERRY

Operates 7 days a week from Wharf No. 5 at Circular Quay and stops at Pyrmont Bay. For route and timetable information on State Transit's "Darling Harbour" ferry to Pyrmont Bay call 13 15 00 or visit www.sydneyferries.info

## BUS

The State Transit Bus Route 443 and 449 regularly departs Circular Quay to Pirrama Rd. For route and timetable information, call 13 15 00 or visit www.sydneybuses.info

## TAXI

Average cost of \$10 from the CBD Water Taxi. For further information call Water Taxis Combined 1300 666 484

## VENUE LEGEND

### 2. DARLING ISLAND WHARF MAP EXTRAS

- Doltone House Darling Island Wharf
- Doltone House Parkview Rooms
- SG Signorelli Gastronomia Bar Biaggio
- Harbourside Carpark
  Lift access
  - Tram line and stops

P The Star Car Park

P Jones Bay Wharf Car Park (Wilson)

- Suites directions
- Note parking
- \_\_\_\_ Cycle routes on separated cycleway
- Cycle routes on road
- Cycle routes off road