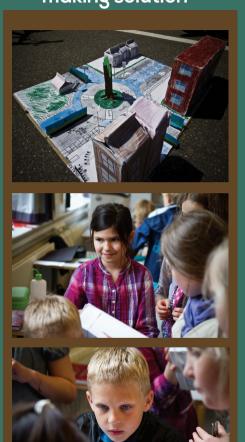

What would our streets look like if our main consultants were five year-olds, 3rd graders, teams of young design students and a 13th century religious dude?

COPENS THE THE QUESTION TEARS IS J

#### Design as a placemaking solution

They would be beautiful.
They would work.
They would be safer than at any point in the last century.

the LIFE-SIZED CITY MONEY MICRO

design

DEMOCRAC

MONUMENTAL MOTION