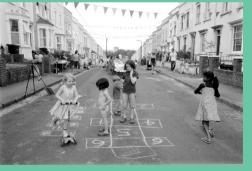

Mikael

Colville-Andersen
CEO - Copenhagenize
Design Co.

@copenhagenize

For 7000 years, streets were the most democractic spaces in the history of homo sapiens. The car changed that. And traffic "engineering".

CHANGE THE QUESTION YEARS

Good design improves behaviour. Citizens react to infrastructure design with their behaviour.

Positively or negatively. Listen to them.

What would our streets look like if our main consultants were five year-olds, 3rd graders, teams of young design students and a 13th century religious dude?

COPENS THE THE QUESTION TEARS IS J

#### Design as a placemaking solution

They would be beautiful.
They would work.
They would be safer than at any point in the last century.

the LIFE-SIZED CITY MONEY MICRO

design

DEMOCRAC

MONUMENTAL MOTION