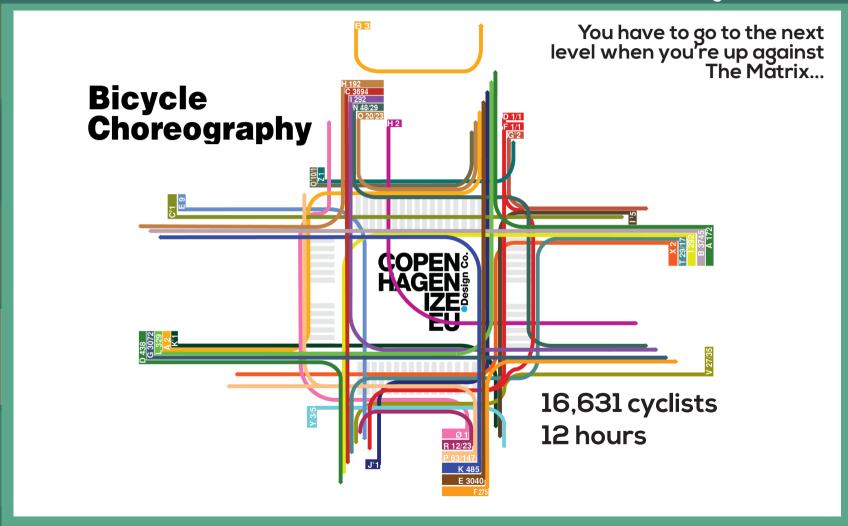

CHANGE THE QUESTION

stats for modern cities

DESIGN & OBSERVATION

The Matrix

micro

micro design

SQUEEZING

bicycles

DESIGN & OBSERVATION

SQUEEZING bicycles in to The Matrix the greatest minds

the LIFE-SIZED CITY

micro design

MONUMENTAL MOTION