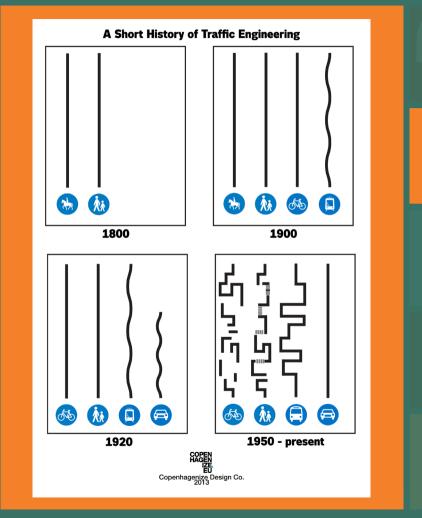

Absolutely everything we need for designing for bicycles - and all aspects of liveable cities - was invented at least 100 years ago. Everything.

BEST

SAVE MONEY

the greates minds

ED SAVE micro design

MONUMENTAL MOTION

#### Logic

- "just make cars uglier so nobody wants to buy them or drive them"
- Max 15 km/h
- Fence to separate cycle track and road
- Light signals
- One-way streets for cars
- Speed bumps

- Glass roofs to cover all the cycle tracks in the entire city...