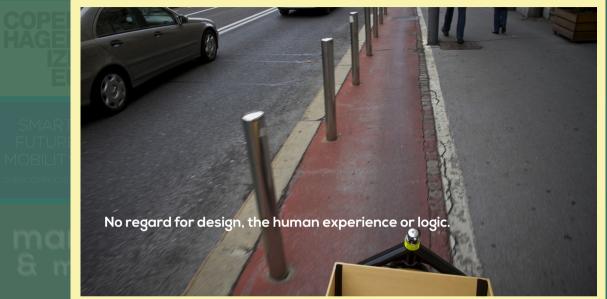

#### Logic

- "just make cars uglier so nobody wants to buy them or drive them"
- Max 15 km/h
- Fence to separate cycle track and road
- Light signals
- One-way streets for cars
- Speed bumps

- Glass roofs to cover all the cycle tracks in the entire city...

Cthe fact is

**DESIGN** & OBSERVATION

the greatest minds

MONUMENTAL MOTION

CHANGE THE QUESTION

(the fact )

stats for modern cities

Free our minds with logic and rationality.

"Glass roofs" already exist.