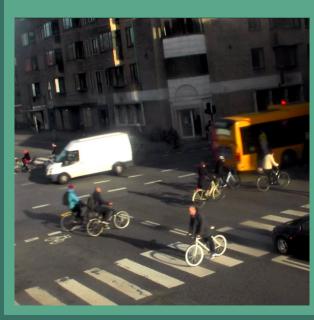

#### A2Bism

Make the bicycle the fastest way from A to B and you're on your way. Take the bicycle seriously as transport.