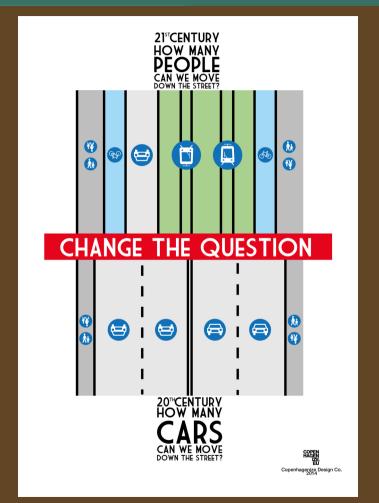

CHANGE THE QUESTION YEARS

Good design improves behaviour. Citizens react to infrastructure design with their behaviour.

Positively or negatively. Listen to them.