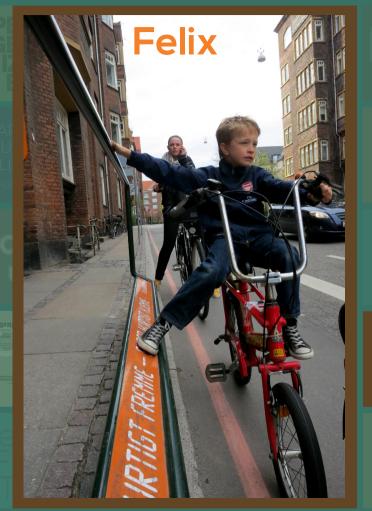

What would our streets look like if our main consultants were five year-olds, 3rd graders, teams of young design students and a 13th century religious dude?

COPENS THE THE QUESTION TEARS IS J

#### Design as a placemaking solution

They would be beautiful.
They would work.
They would be safer than at any point in the last century.

the LIFE-SIZED CITY MONEY MICRO

design

DEMOCRAC

MONUMENTAL MOTION