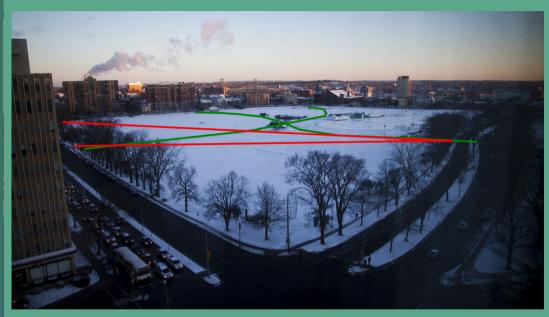

CHANGE THE QUESTION

stats for modern cities

DESIGN & OBSERVATION

The Matrix

micro

micro design

SQUEEZING

bicycles

DESIGN & OBSERVATION

SQUEEZING bicycles in to The Matrix the greatest minds

the LIFE-SIZED CITY

micro design

MONUMENTAL MOTION