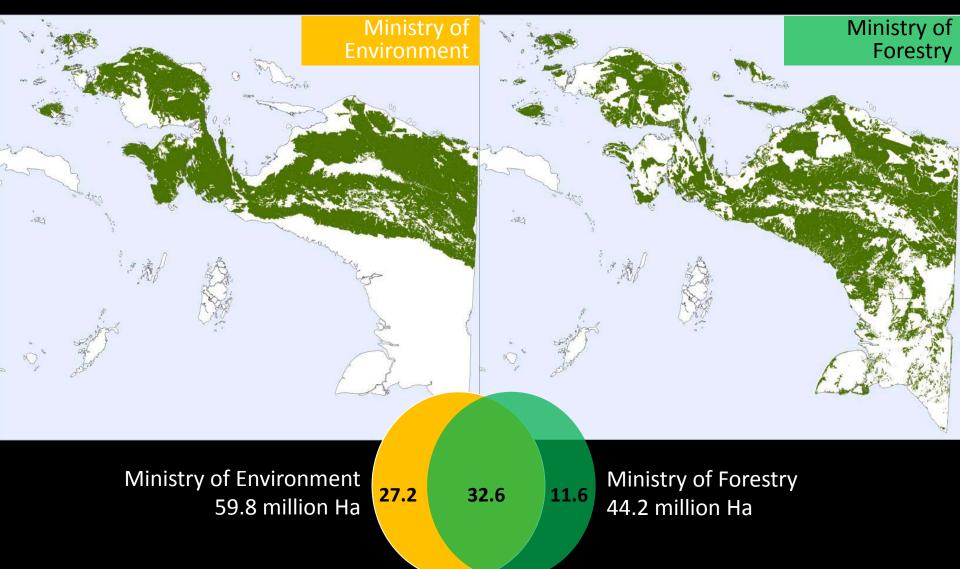

# Papua Primary Forest 2009: a comparison between Ministry of Environment and Ministry of Forestry maps