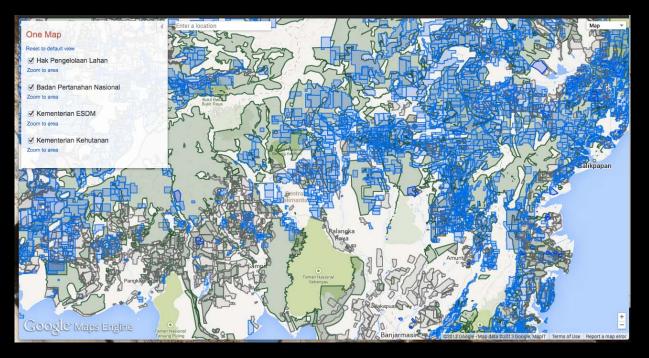

#### Land-based concession polygons in the ONE MAP database

6

Goodle Maps Engine

Overlapping concession, nonsynchronized lines of admin boundary, concession area, and so forth ...