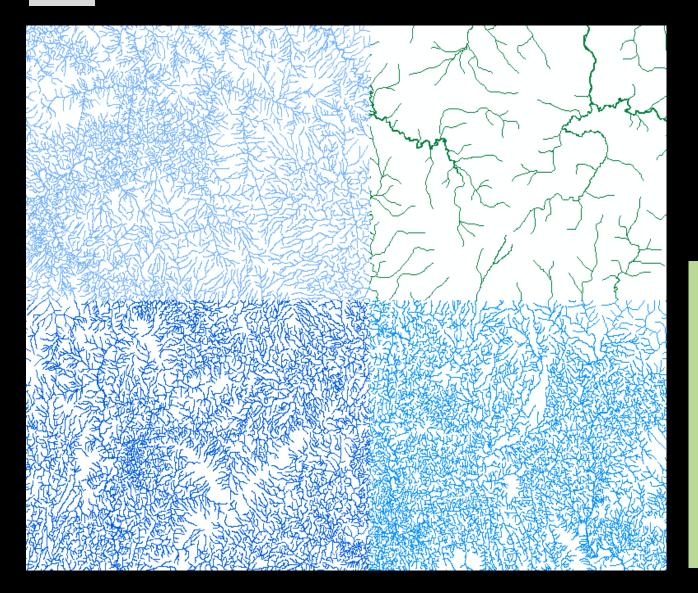

#### River density on the Central Kalimantan basic map ... issues on quality assurance and mapping industry competence