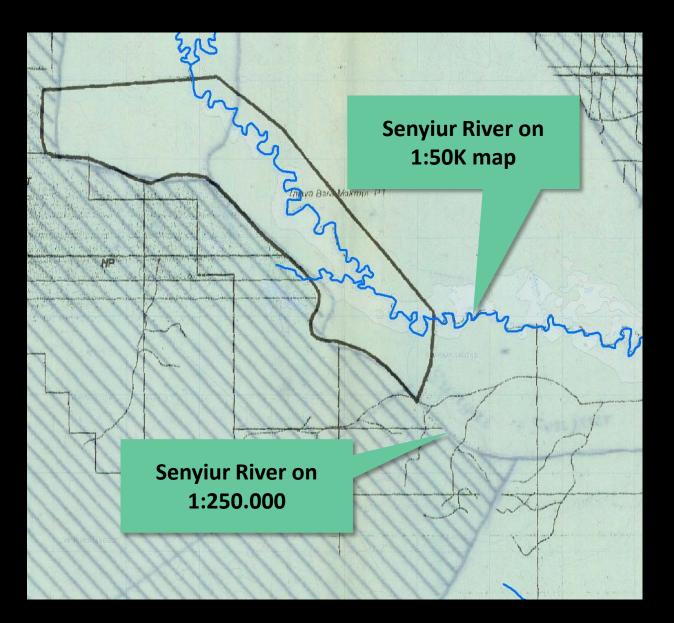

# 8

Map of administrative areas and boundaries in South Sumatera Province from two official sources show different boundary and geometrical shape of the same administrative area ...

9

... a Production Forest Area concession had been determined at the scale of 250K, using river and its coordinates as reference, at the scale of 1:50K coordinates and river line are markedly change ... resulting in dispute on the area that has been exploited ...