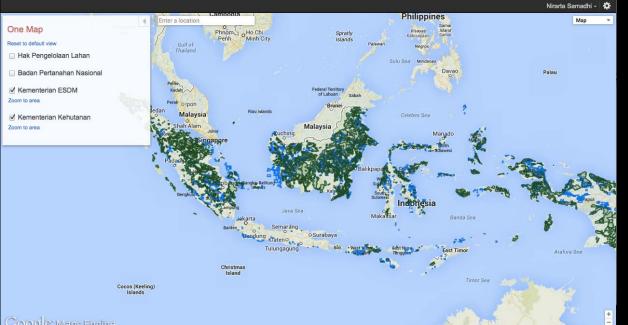

#### Land-based concession polygons in the ONE MAP database

6

Goodle Maps Engine

Overlapping concession, nonsynchronized lines of admin boundary, concession area, and so forth ...