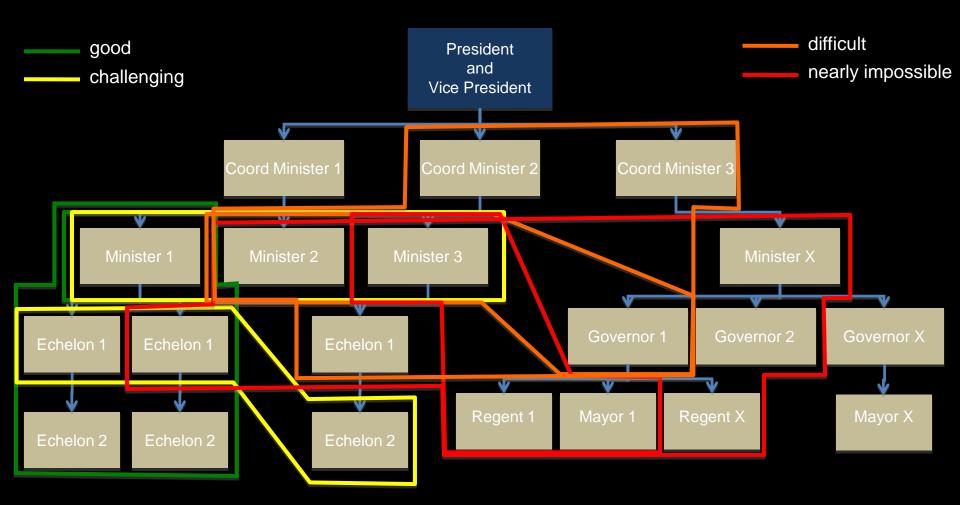

A+

... yet coordinated, collaborated and synchronized development development delivery remains a pressing issue ...