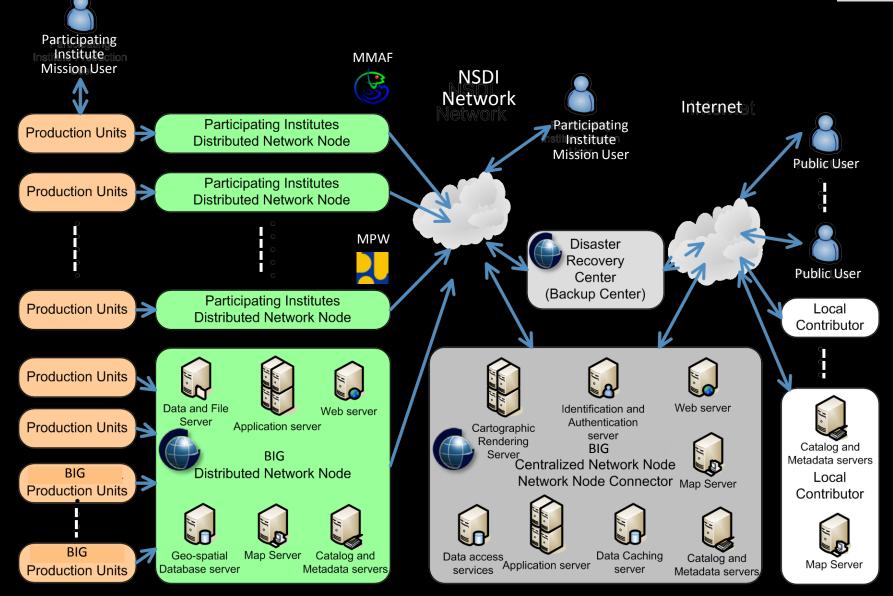

#### Geospatial Information Act No.4/2011: from national spatial data infrastructure to National Geospatial Information Network Infrastructure

3

17

Ina-NGINI: the authoritative geoportal to access sectoral and sub-national geospatial information ... will provide platform for crowdsourcing map update and hosting independent map