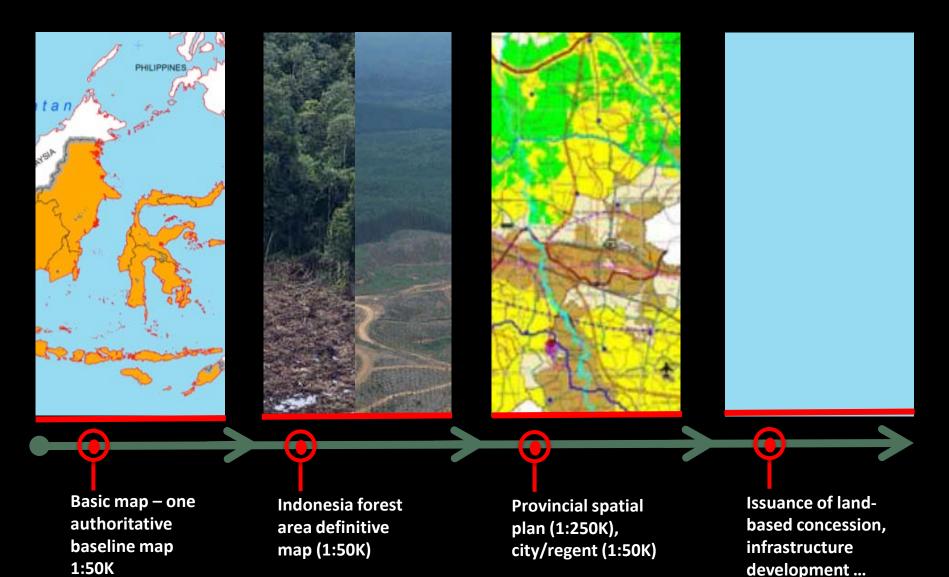

## Development planning, implementation and monitoring needs good quality basic data and information!

The pressing need is to have a basic map at an operational scale to be used as a single reference ...

# ONE MAP initiative main targets by the end of the current Indonesian presidency on October 2014 ...

Wall-to-wall base map of Indonesia at the scale of 1:50K as 'one reference' which will be freely downloaded from BIG website.