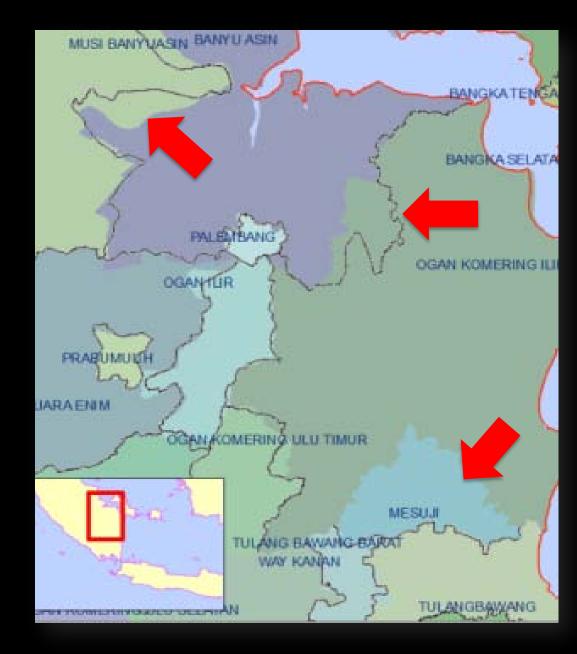

# 8

Map of administrative areas and boundaries in South Sumatera Province from two official sources show different boundary and geometrical shape of the same administrative area ...

9

... a Production Forest Area concession had been determined at the scale of 250K, using river and its coordinates as reference, at the scale of 1:50K coordinates and river line are markedly change ... resulting in dispute on the area that has been exploited ...