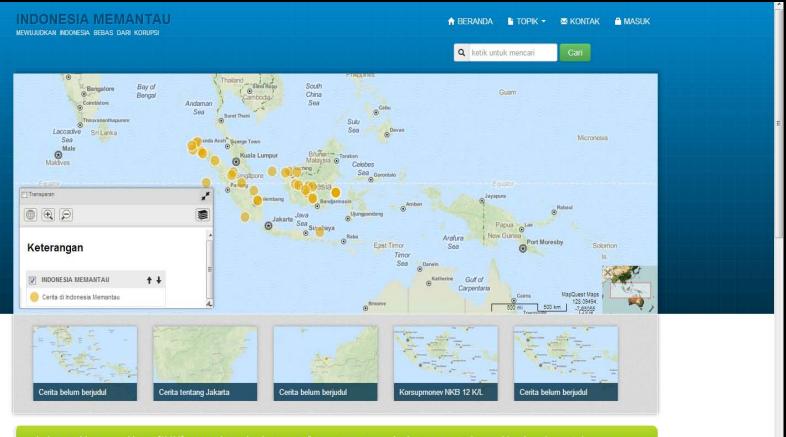

#### Forest monitoring tool of Indonesia's Corruption Eradication Commission ... Indonesia Memantau Hutan or Indonesia Monitors the Forest, a crowdsourcing system to be launched ...

Indonesia Memantau Hutan (IMH) merupakan sebuah sistem informasi manajemen berbasis geospasial yang dikembangkan untuk memantau pelaksanaan kebijakan kehutanan di wilayah Indonesia. Adapun data dan informasi yang ada di dalamnya berisi kumpulan data-data spasial dan data non-spasial dari berbagai lembaga pemerintah yang terkait kebijakan sektor kehutanan