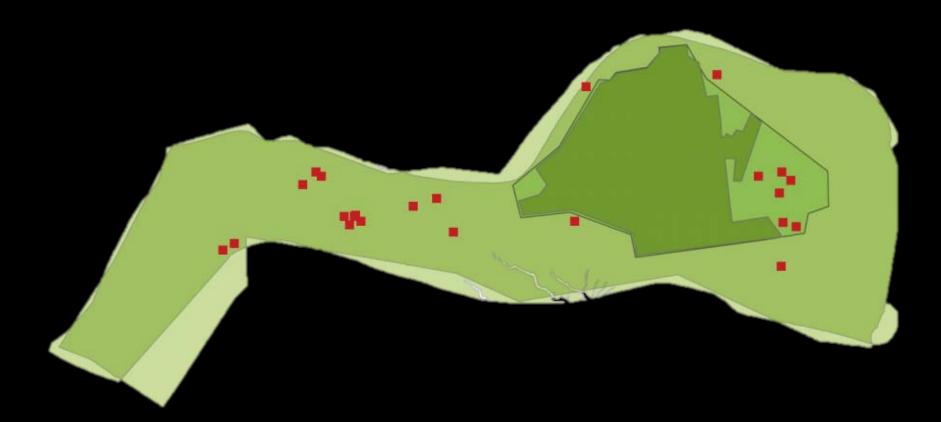

ene Ministry, said the government wou ministerial decree on the process t

#### Spatial planning hampers Karawang airport's project

1:50K

Nurfika Osman, The Jakarta Post, Jakarta | Headh. s | Sat, March 23 2013, 8:58 AM

#### Paper Edition | Page: 3

The construction of Karawang International Airport, set to ease the load at the country's main gateway, Soekarno-Hatta International Airport, will likely see a delay from its original plan as it had yet to be included in the region's spatial plan.

A+

... yet coordinated, collaborated and synchronized development development delivery remains a pressing issue ...





# Papua Primary Forest 2009: a comparison between Ministry of Environment and Ministry of Forestry maps



# 5

#### Three different polygons of similar forest concession ...





#### Land-based concession polygons in the ONE MAP database

6

Goodle Maps Engine



Overlapping concession, nonsynchronized lines of admin boundary, concession area, and so forth ...

#### River density on the Central Kalimantan basic map ... issues on quality assurance and mapping industry competence



# 1515-31 1515-32 1515-33 1515-34

# 8

Map of administrative areas and boundaries in South Sumatera Province from two official sources show different boundary and geometrical shape of the same administrative area ...



9

... a Production Forest Area concession had been determined at the scale of 250K, using river and its coordinates as reference, at the scale of 1:50K coordinates and river line are markedly change ... resulting in dispute on the area that has been exploited ...