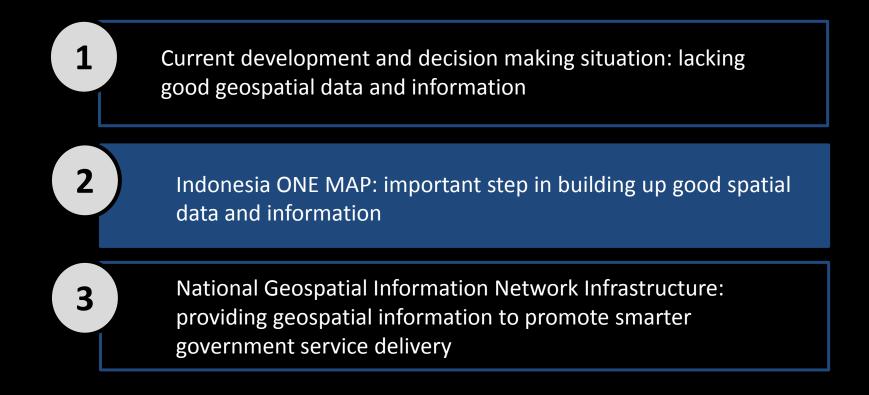

unit kerja presiden Pengawasan dan pengendalian Pembangunan

## Indonesia ONE MAP: Forging a functioning National Geospatial Information Network Infrastructure

Dr. T. Nirarta Samadhi

Deputy Head of President's Delivery Unit on Development Monitoring and Oversight Indonesia