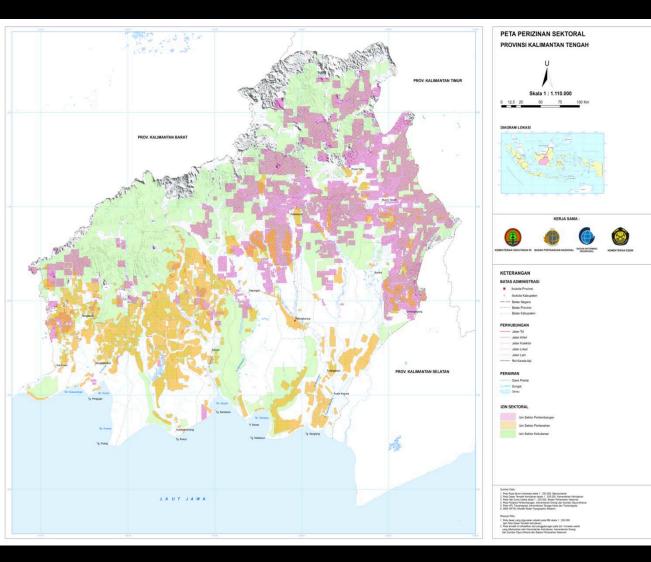

#### River density on the Central Kalimantan basic map ... issues on quality assurance and mapping industry competence

# 8

Map of administrative areas and boundaries in South Sumatera Province from two official sources show different boundary and geometrical shape of the same administrative area ...

9

... a Production Forest Area concession had been determined at the scale of 250K, using river and its coordinates as reference, at the scale of 1:50K coordinates and river line are markedly change ... resulting in dispute on the area that has been exploited ...