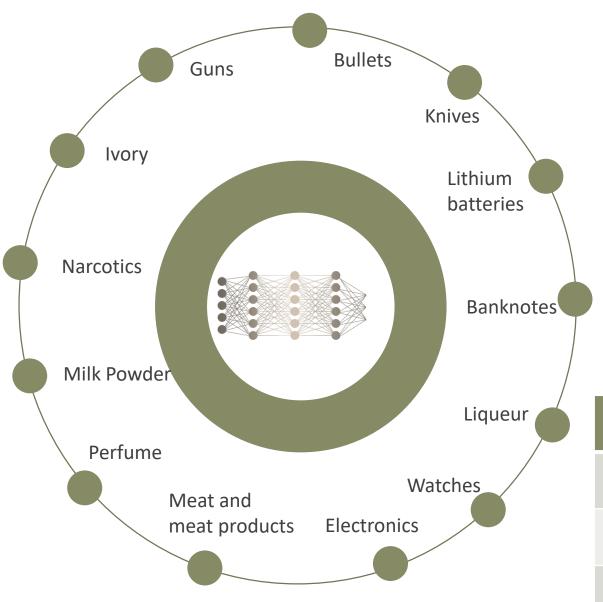

#### ••• Intelligence Empowered by AI

|             | Detection | False Alarm | Analysis Time |
|-------------|-----------|-------------|---------------|
| Junior team | 86.74%    | 24.33%      |               |
| Senior team | 97.16%    | 5.67%       |               |
| Al          | 94.51%    | 4.67%       |               |