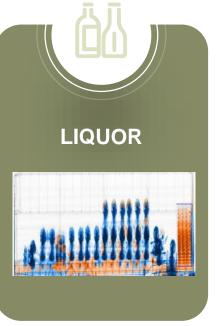

#### ••• Intelligence Empowered by AI

|             | Detection | False Alarm | Analysis Time |
|-------------|-----------|-------------|---------------|
| Junior team | 86.74%    | 24.33%      |               |
| Senior team | 97.16%    | 5.67%       |               |
| Al          | 94.51%    | 4.67%       |               |