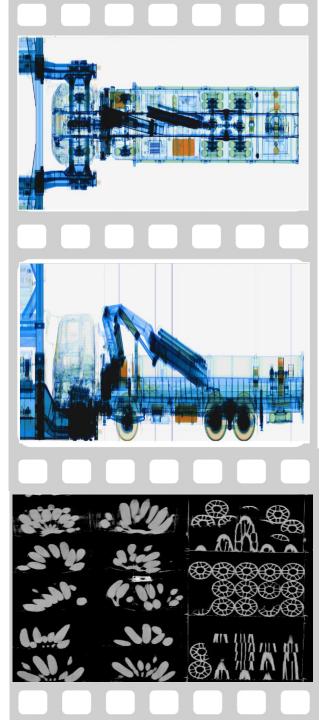

#### ••• Skyrail Inspection System

#### Data Gathering-Process Innovation

- Seamless integration with Skyrail conveying system
- Frictionless container transportation
- Inspection speed matched with conveying system
- √ 100% inspection