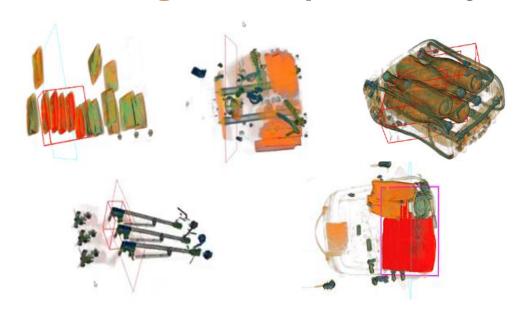

#### ••• Intelligence Empowered by AI

|             | Detection | False Alarm | Analysis Time |
|-------------|-----------|-------------|---------------|
| Junior team | 86.74%    | 24.33%      |               |
| Senior team | 97.16%    | 5.67%       |               |
| Al          | 94.51%    | 4.67%       |               |