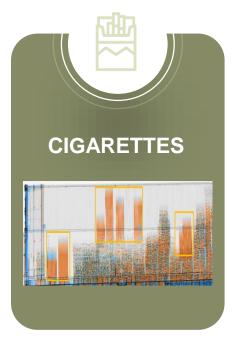

#### ••• Intelligence Empowered by AI

|             | Detection | False Alarm | Analysis Time |
|-------------|-----------|-------------|---------------|
| Junior team | 86.74%    | 24.33%      |               |
| Senior team | 97.16%    | 5.67%       |               |
| Al          | 94.51%    | 4.67%       |               |