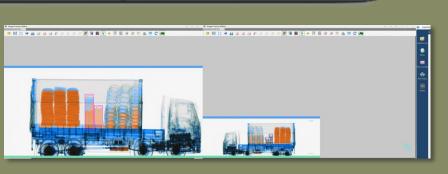

#### ••• Intelligence Empowered by AI

|             | Detection | False Alarm | Analysis Time |
|-------------|-----------|-------------|---------------|
| Junior team | 86.74%    | 24.33%      |               |
| Senior team | 97.16%    | 5.67%       |               |
| Al          | 94.51%    | 4.67%       |               |