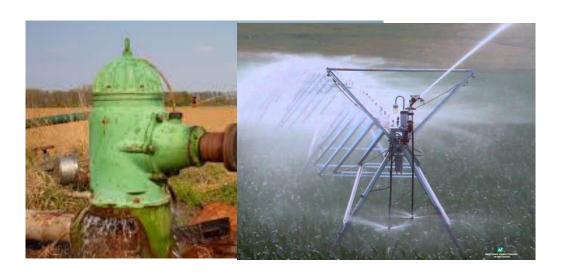

### **Irrigators Audits: Potential Savings**

|                  | Cane | Cotton | Nursery | Horticulture | Grain | Dairy | Turf |
|------------------|------|--------|---------|--------------|-------|-------|------|
| Flood            | 26%  | 9%     |         | 66%          |       |       |      |
| Drip/Micro       | 48%  |        | 70%     | 29%          |       |       |      |
| Lateral          | 18%  |        |         |              |       |       |      |
| Centre<br>Pivot  | 36%  |        |         |              | 49%   | 34%   | 29%  |
| Traveling<br>Gun | 33%  |        |         | 14%          |       |       |      |