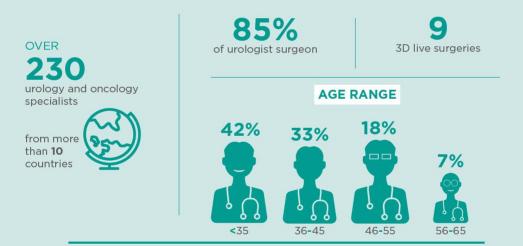

# Key figures

Over the last four editions, the UROP congress has gathered **key opinion leaders** in Onco-Urology and Robotic Surgery from all over **Europe and the world** in a one-of-a-kind event in Europe.

The successful two-day format of the UROP congress has enabled, throughout the years, the **exchange of experts, practitioners and industry** companies over a common goal: to reflect, consolidate and diffuse, together, the place of robotic surgery in urology.

## **KEY FIGURES**

#### WHERE DO THE ATTENDEES COME FROM?