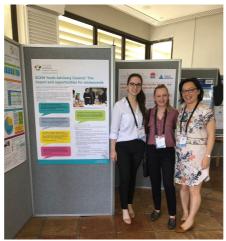

# Youth Advisory Council members at AAAH Conference

Youth Advisory Council members Jessica Nikolovski, Charlotte Newey and Dr Jane Ho with their poster at the AAAH Conference 2018