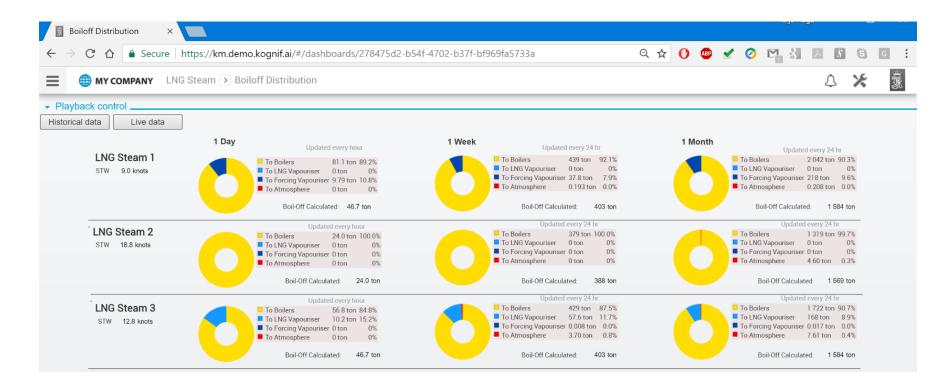

# **2018**

www.chc-nsc2018.ca

Victoria, B.C. March 26-29, 2018 Victoria, C.B. 26 au 29 mars 2018





Land and Sea Shaping the World Terre et Mer Façonnant le Monde

Integrated solution for seafloor mapping, processing and distribution

Arne Johan Hestnes Kongsberg Maritime

#chcnsc2018

#### Kongsberg Maritime, Subsea Division





#### Multibeam Echosounders, the EM<sup>™</sup>-family





#### **Processing Software**





#### Kognifai





#### Kognifai



- Data upload
- Data sharing
- Combining data from many sources
- Big Data makes Machine Learning possible
- Scalable computer resources
- Easy access to Kognifai
- Secure storage
- Hybrid Cloud
- Software Development Kit for developers
- Virtual PC

#### Kognifai in use – Vessel & Fleet Management





#### Kognifai in use – Windfarm Management





#### Mapping Cloud









































#### Sharing data with Kognifai



- IOT Devices
- Connected storage
  - Azure AD
- REST services
  - OpenID security





## Ship-to-Ship Communication during subsea mapping Marine Broadband Radio (MBR)



#### Digital Ocean







### WORLD CLASS

THROUGH PEOPLE, TECHNOLOGY AND DEDICATION