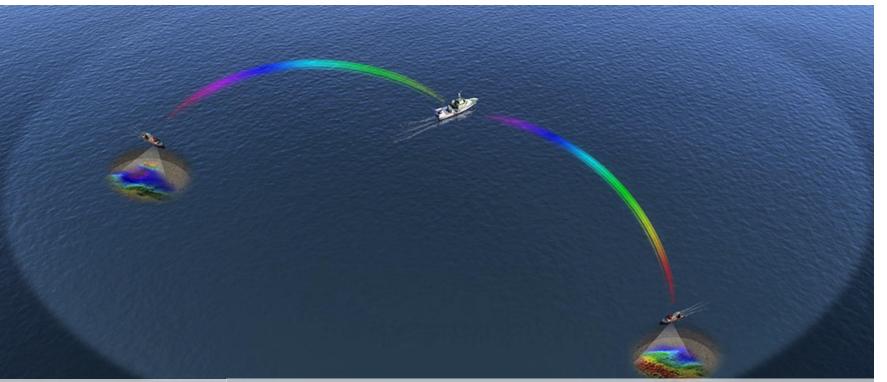

## Ship-to-Ship Communication during subsea mapping Marine Broadband Radio (MBR)