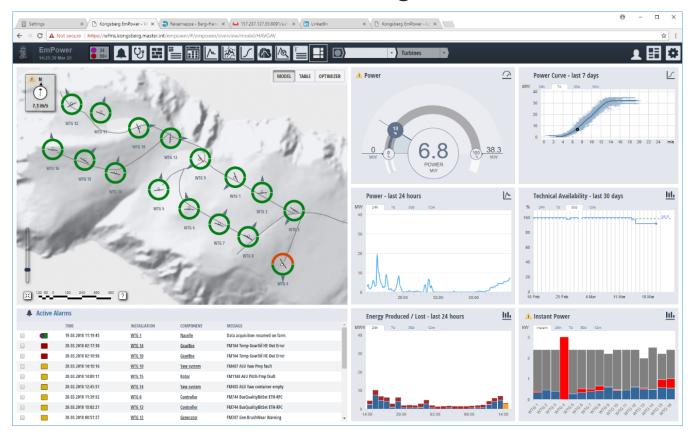

c-nsc2018.ca

Victoria, B.C. March 26-29, 2018 Victoria, C.B. 26 au 29 mars 2018





Land and Sea Shaping the World Terre et Mer Façonnant le Monde

Integrated solution for seafloor mapping, processing and distribution

Arne Johan Hestnes Kongsberg Maritime

#chcnsc2018

#### Kongsberg Maritime, Subsea Division





#### Multibeam Echosounders, the EM<sup>™</sup>-family





#### **Processing Software**





#### Kognifai





#### Kognifai



- Data upload
- Data sharing
- Combining data from many sources
- Big Data makes Machine Learning possible
- Scalable computer resources
- Easy access to Kognifai
- Secure storage
- Hybrid Cloud
- Software Development Kit for developers
- Virtual PC

#### Kognifai in use – Vessel & Fleet Management





#### Kognifai in use – Windfarm Management





#### Mapping Cloud









































#### Sharing data with Kognifai



- IOT Devices
- Connected storage
  - Azure AD
- REST services
  - OpenID security





## Ship-to-Ship Communication during subsea mapping Marine Broadband Radio (MBR)



#### Digital Ocean







### WORLD CLASS

THROUGH PEOPLE, TECHNOLOGY AND DEDICATION