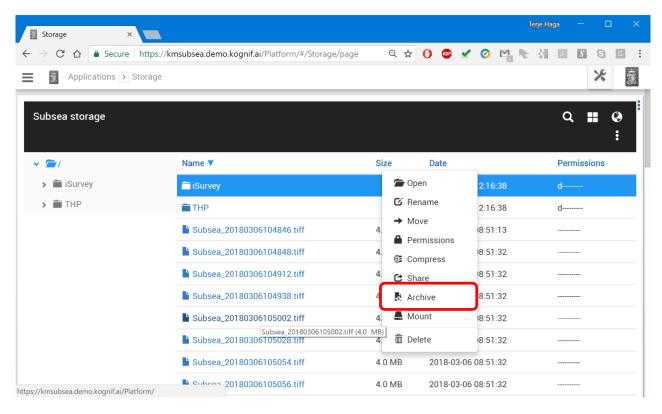

#### Sharing data with Kognifai

- IOT Devices
- Connected storage
  - Azure AD
- REST services
  - OpenID security