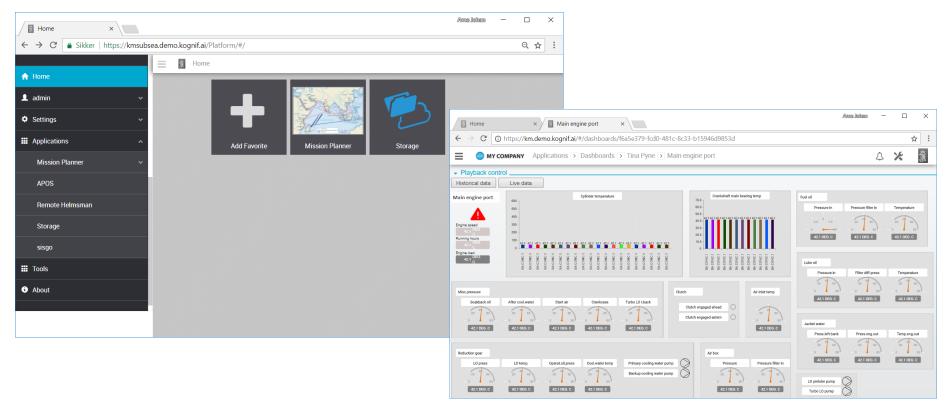

#### Kognifai

- Data upload
- Data sharing
- Combining data from many sources
- Big Data makes Machine Learning possible
- Scalable computer resources
- Easy access to Kognifai
- Secure storage
- Hybrid Cloud
- Software Development Kit for developers
- Virtual PC