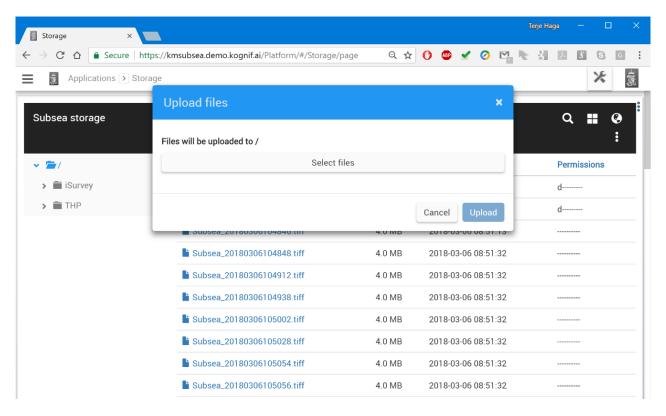

#### Mapping Cloud

#### Sharing data with Kognifai

- IOT Devices
- Connected storage
  - Azure AD
- REST services
  - OpenID security