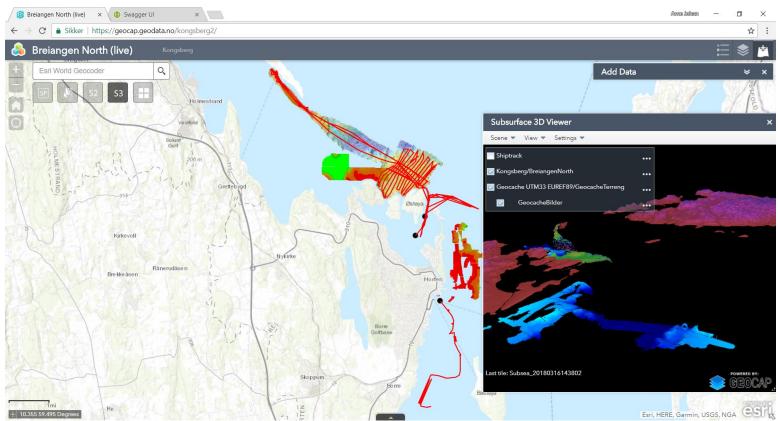

B.C. March 26-29, 2018 Victoria, C.B. 26 au 29 mars 2018





Land and Sea Shaping the World Terre et Mer Façonnant le Monde

Integrated solution for seafloor mapping, processing and distribution

Arne Johan Hestnes Kongsberg Maritime

#chcnsc2018

#### Kongsberg Maritime, Subsea Division





#### Multibeam Echosounders, the EM<sup>™</sup>-family





#### **Processing Software**





#### Kognifai





#### Kognifai



- Data upload
- Data sharing
- Combining data from many sources
- Big Data makes Machine Learning possible
- Scalable computer resources
- Easy access to Kognifai
- Secure storage
- Hybrid Cloud
- Software Development Kit for developers
- Virtual PC

#### Kognifai in use – Vessel & Fleet Management





#### Kognifai in use – Windfarm Management





#### Mapping Cloud









































#### Sharing data with Kognifai



- IOT Devices
- Connected storage
  - Azure AD
- REST services
  - OpenID security





## Ship-to-Ship Communication during subsea mapping Marine Broadband Radio (MBR)



#### Digital Ocean







### WORLD CLASS

THROUGH PEOPLE, TECHNOLOGY AND DEDICATION