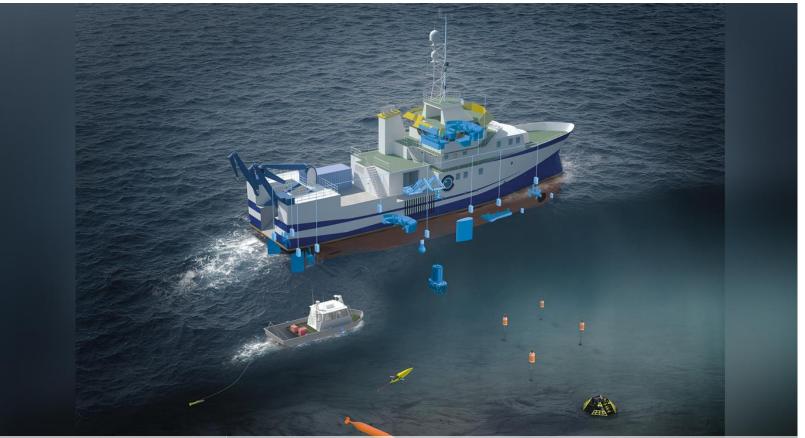

## Ship-to-Ship Communication during subsea mapping Marine Broadband Radio (MBR)