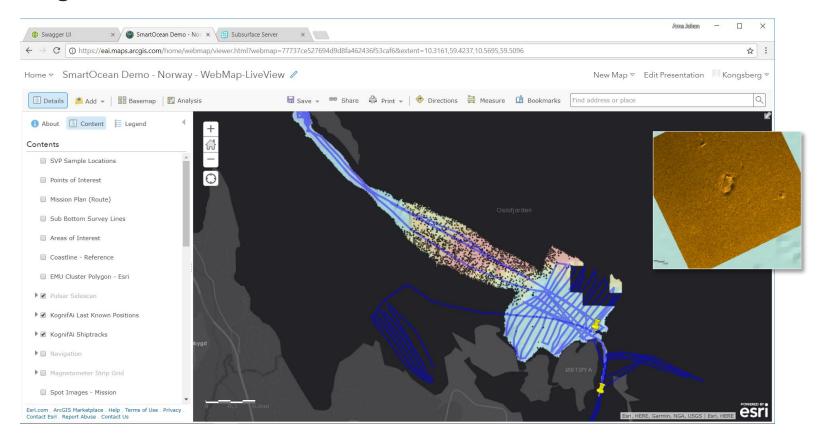

#### Mapping Cloud

#### Sharing data with Kognifai

- IOT Devices
- Connected storage
  - Azure AD
- REST services
  - OpenID security