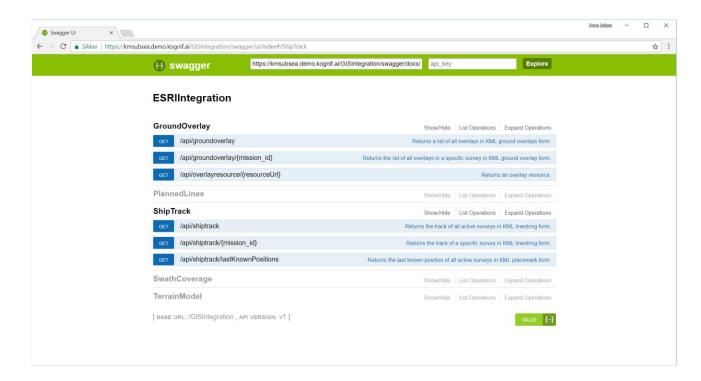

r mapping, processing and distribution

Arne Johan Hestnes Kongsberg Maritime

#chcnsc2018

#### Kongsberg Maritime, Subsea Division





#### Multibeam Echosounders, the EM<sup>™</sup>-family





#### **Processing Software**





#### Kognifai





#### Kognifai



- Data upload
- Data sharing
- Combining data from many sources
- Big Data makes Machine Learning possible
- Scalable computer resources
- Easy access to Kognifai
- Secure storage
- Hybrid Cloud
- Software Development Kit for developers
- Virtual PC

#### Kognifai in use – Vessel & Fleet Management





#### Kognifai in use – Windfarm Management





#### Mapping Cloud









































#### Sharing data with Kognifai



- IOT Devices
- Connected storage
  - Azure AD
- REST services
  - OpenID security





## Ship-to-Ship Communication during subsea mapping Marine Broadband Radio (MBR)



#### Digital Ocean







### WORLD CLASS

THROUGH PEOPLE, TECHNOLOGY AND DEDICATION