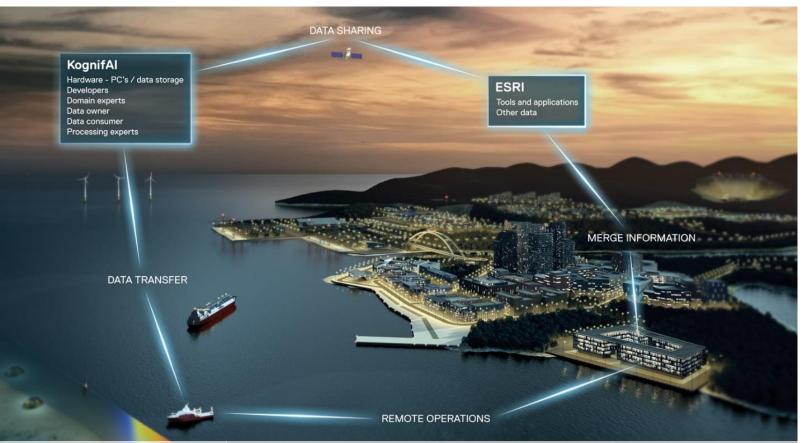

#### Mapping Cloud

#### Sharing data with Kognifai

- IOT Devices
- Connected storage
  - Azure AD
- REST services
  - OpenID security