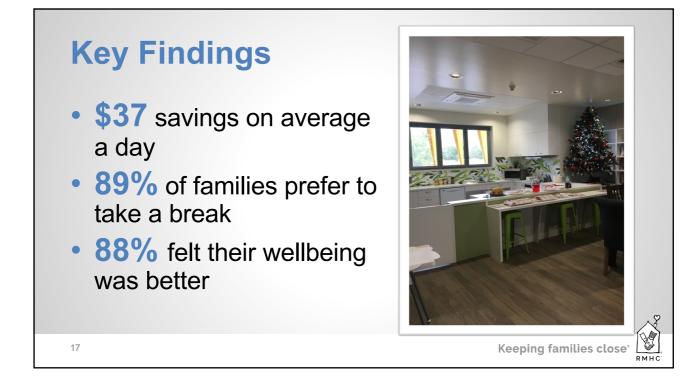

## **Key Findings**

Family Rooms improve the

- physical,
- psychological and
- social well being of family members