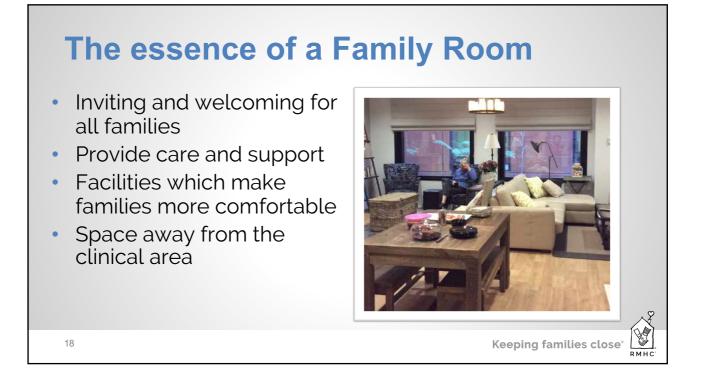

|











## **Key Findings**

Family Rooms improve the

- physical,
- psychological and
- social well being of family members