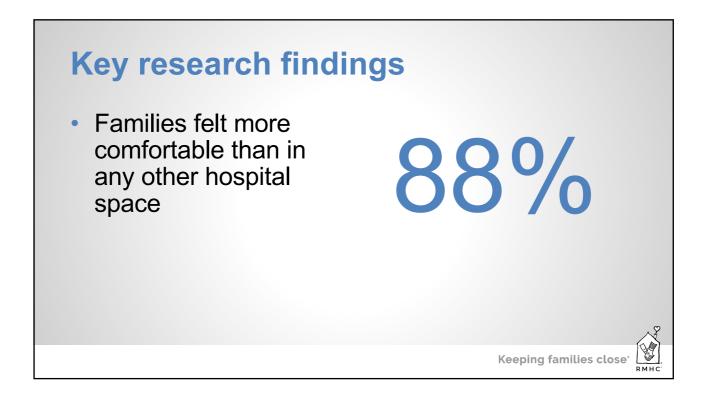

## **Key Findings**

Family Rooms improve the

- physical,
- psychological and
- social well being of family members