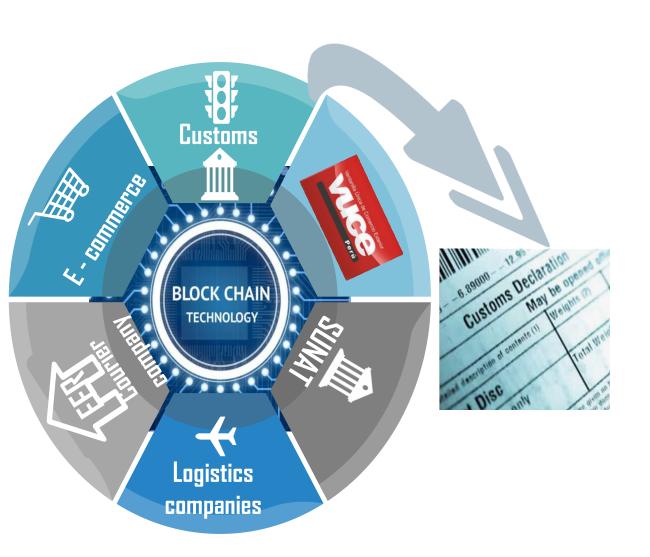

e

Unique Taxpayer Registry (RUC) Bank

Transfer amount

Operation number

Financial Transaction Tax Amount

Payment method type code

Unique Taxpayer Registry (RUC) Bank

Transfer amount

Operation number

Financial Transaction Tax Amount

### Process for exporting mineral concentrates













Laboratory certified by INACAL













Information Expo Declaration nformation of the

Sample analysis results

Extraction of samples in shipment



Control

channel

- Description of the concentrate
- Contract data
- Payable and penalty items

RM/RCE

Accepts Chemical

REGULARIZATION

- Bulletin from SUNAT Test report data
- Validation with electronic invoice

Notification of results in Chemical Bulletin



Laboratory sample analysis SUNAT

## | Proposal for courier and postal process