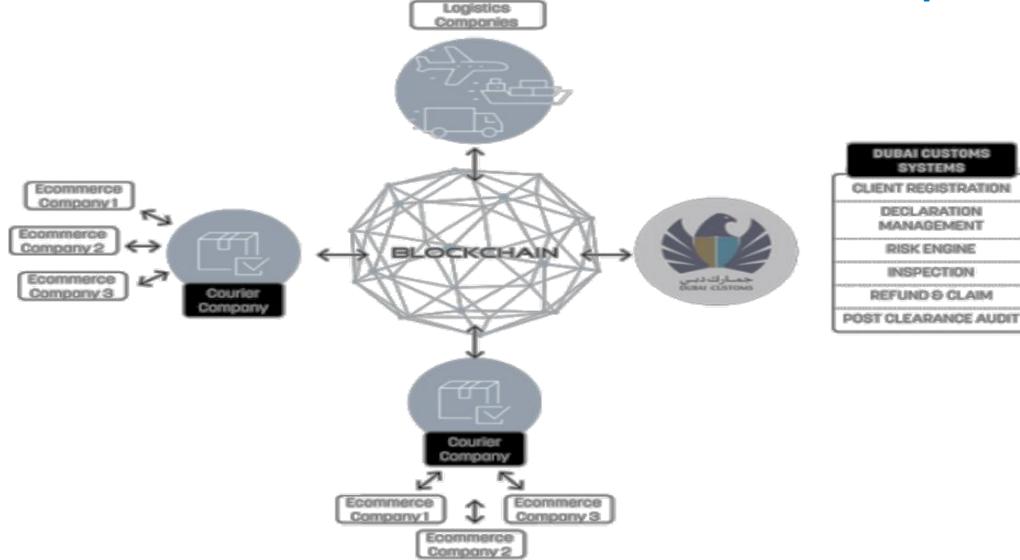

#### Dubai cross-border E-Commerce Blockchain platform

**Source:** <u>https://mag.wcoomd.org/fr/magazine/omd-actualites-91-fevrier-2020/dubai-customs-introduces-blockchain-based-platform-to-facilitate-cross-border-e-commerce</u>