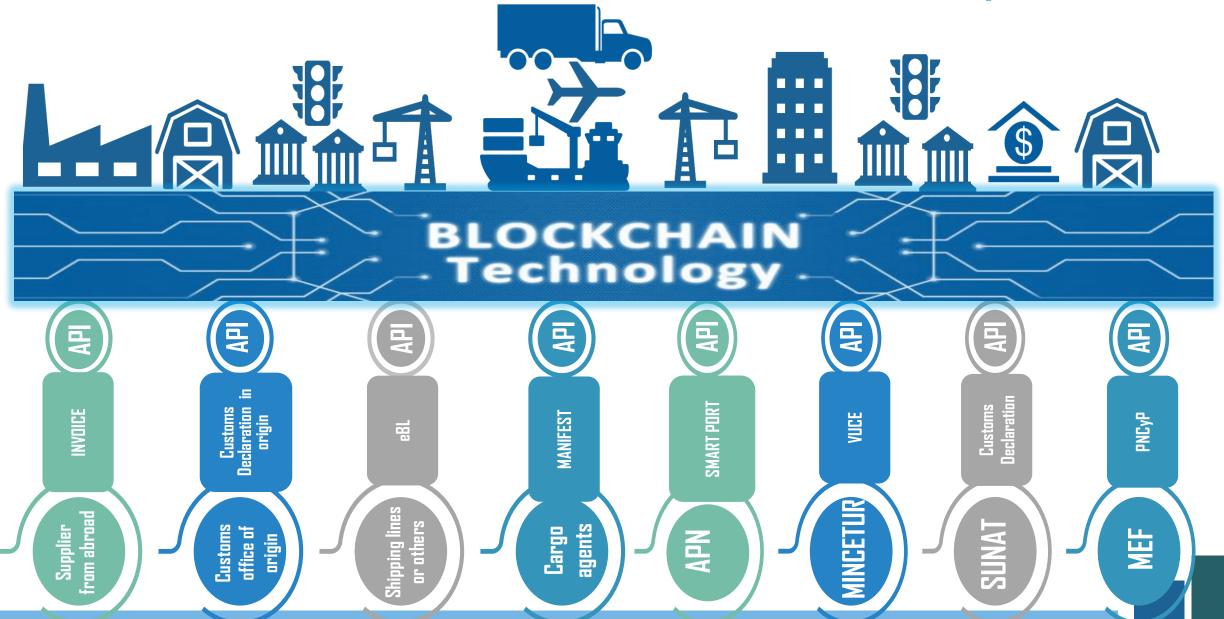

| 293,094 | 13.0% |               |
| 5   | CCO - COSCO                          | 185,925 | 8.3%  |               |
| 6   | ONE - OCEAN NETWORK EXPRESS          | 138,360 | 6.1%  |               |
| 7   | EVG - EVERGREEN                      | 114,584 | 5.1%  |               |
| 8   | WHL - WAN HAI LINES SINGAPORE        | 54,249  | 2.4%  |               |
| 9   | SEABOARD                             | 45,425  | 2.0%  |               |
| 0   | ALI - ALIANCA                        | 42,244  | 1.9%  |               |

China Unicom Digital Tech will host and operate TradeLens in

















Blockchain created by the Federal Tax Service of Brazil, connects Customs Administrations of Brazil – Argentina - Paraguay - Uruguay.





## Proposal for the entry process





# Correlation between customs declaration and financial information SUNAT



#### INFORMATION IN **CUSTOMS DECLARATION**

#### INFORMATION SENT TO SUNAT BY FINANCIAL ENTITIES

Payment method type code

Unique Taxpayer Registry (RUC) Bank

Transfer amount

Operation number

Financial Transaction Tax Amount

Payment method type code

Unique Taxpayer Registry (RUC) Bank

Transfer amount

Operation number

Financial Transaction Tax Amount

### Process for exporting mineral concentrates













Laboratory certified by INACAL













Information Expo Declaration nformation of the

Sample analysis results

Extraction of samples in shipment



Control

channel

- Description of the concentrate
- Contract data
- Payable and penalty items

RM/RCE

Accepts Chemical

REGULARIZATION

- Bull