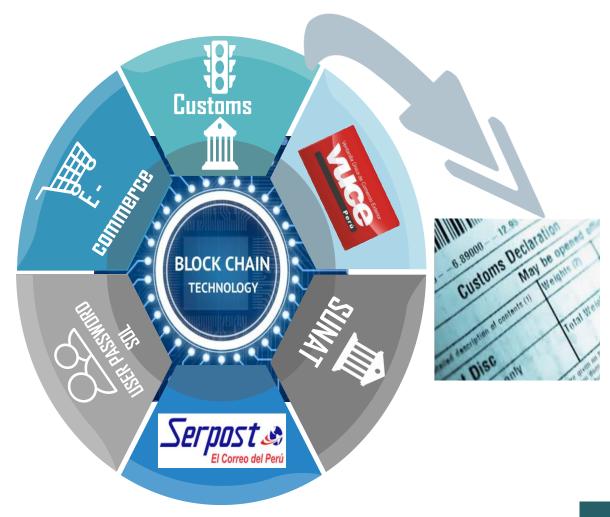

Unique Taxpayer Registry (RUC) Bank

Transfer amount

Operation number

Financial Transaction Tax Amount

Payment method type code

Unique Taxpayer Registry (RUC) Bank

Transfer amount

Operation number

Financial Transaction Tax Amount

### Process for exporting mineral concentrates













Laboratory certified by INACAL













Information Expo Declaration nformation of the

Sample analysis results

Extraction of samples in shipment



Control

channel

- Description of the concentrate
- Contract data
- Payable and penalty items

RM/RCE

Accepts Chemical

REGULARIZATION

- Bulletin from SUNAT Test report data
- Validation with electronic invoice

Notification of results in Chemical Bulletin



Laboratory sample analysis SUNAT

## | Proposal for courier and postal process