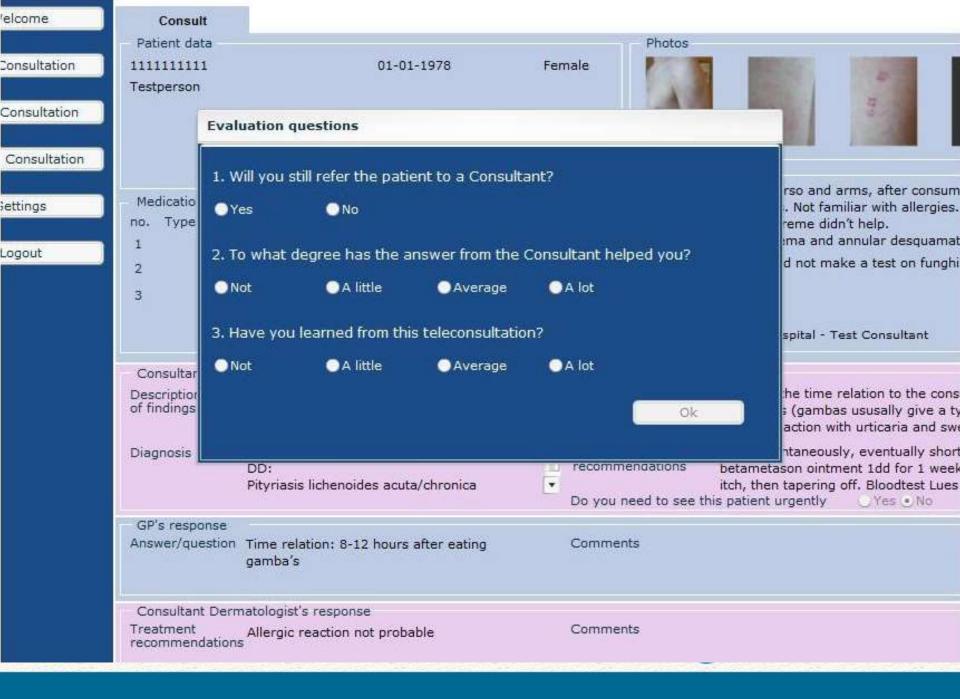

| Welcome                            | Consult                                  | (                                                                                                           |                        |              |                              |                                                                            |                                                        |      |
|------------------------------------|------------------------------------------|-------------------------------------------------------------------------------------------------------------|------------------------|--------------|------------------------------|----------------------------------------------------------------------------|--------------------------------------------------------|------|
|                                    | Patient data                             |                                                                                                             |                        | Photos       |                              |                                                                            |                                                        | -    |
| New Consultation Open Consultation | 1111111111<br>Testperson                 | 01-01-1978                                                                                                  | Female                 | A            | 4                            | 64 B                                                                       |                                                        |      |
| Closed Consultation                |                                          |                                                                                                             |                        |              |                              |                                                                            |                                                        |      |
| Closed Consultation                |                                          |                                                                                                             |                        | Referral let | ter                          |                                                                            |                                                        |      |
| Settings                           | Medication<br>no. Type                   | Dosage Since                                                                                                |                        | Ref. reason  | gambas. I<br>Locoidcre       | o and arms, aft<br>Not familiar with<br>me didn't help.<br>a and annular o |                                                        | of 🔺 |
| Logout                             | 1<br>2<br>3                              |                                                                                                             |                        | Comments     |                              | not make a test                                                            | 2010 N 1940 N 1930 N 1940                              |      |
|                                    |                                          |                                                                                                             |                        |              | Test Hosp                    | ital - Test Consi                                                          | ultant                                                 |      |
|                                    | Consultant Dern                          | natologist's report                                                                                         |                        |              |                              |                                                                            |                                                        |      |
|                                    | Description<br>of findings               | Erythematosquamous pityriasiform, partly<br>oval macules and plaques on trunk and arr<br>partly excoriated. | Additio<br>ns, questio |              | of gambas (                  | gambas ususall                                                             | o the consumpti<br>y give a type IV<br>ia and swelling | D    |
|                                    | Diagnosis                                | Pityriasis rosea (working diagnosis)<br>DD:<br>Pityriasis lichenoides acuta/chronica                        |                        | mendations   | betametason<br>itch, then ta | aneously, event<br>n ointment 1dd<br>pering off. Bloo<br>ently Yes         | for 1 week for<br>dtest Lues                           |      |
|                                    | GP's response                            |                                                                                                             |                        |              |                              |                                                                            |                                                        | 16   |
|                                    | Answer/question                          |                                                                                                             | Comme                  | ents         |                              |                                                                            |                                                        |      |
|                                    |                                          |                                                                                                             |                        |              | Close                        | Save                                                                       | Save and Se                                            | end  |
| CHealth                            | <b>11 - 13 MAY 201</b> 9<br>RIGA, LATVIA |                                                                                                             |                        | Follow       | w us 🎔 @                     | eHealthWe                                                                  | ekEU #eHW                                              | 15   |

| Welcome                 | Consult                          |                                                                                                           |        |                                                                                                                                                                        |
|-------------------------|----------------------------------|-----------------------------------------------------------------------------------------------------------|--------|------------------------------------------------------------------------------------------------------------------------------------------------------------------------|
|                         | Patient data                     |                                                                                                           |        | Photos                                                                                                                                                                 |
| New Consultation        | 1111111111<br>Testperson         | 01-01-1978                                                                                                | Female |                                                                                                                                                                        |
| Open Consultation       |                                  |                                                                                                           |        |                                                                                                                                                                        |
| Closed Consultation     |                                  |                                                                                                           |        | Referral letter                                                                                                                                                        |
| Settings                | Medication<br>no. Type           | Dosage Since                                                                                              |        | Ref. reason Itchy torso and arms, after consumption of<br>gambas. Not familiar with allergies.<br>Locoidcreme didn't help.                                             |
| Logout                  | 1<br>2                           |                                                                                                           |        | Exanthema and annular desquamation  Comments NB: I did not make a test on funghi.                                                                                      |
|                         | 3                                |                                                                                                           |        | Test Hospital - Test Consultant                                                                                                                                        |
|                         | Consultant Dern                  | natologist's report                                                                                       |        |                                                                                                                                                                        |
|                         | Description<br>of findings       | Erythematosquamous pityriasiform, partly<br>oval macules and plaques on trunk and a<br>partly excoriated. |        |                                                                                                                                                                        |
|                         | Diagnosis                        | Pityriasis rosea (working diagnosis)<br>DD:<br>Pityriasis lichenoides acuta/chronica                      |        | ent Heals spontaneously, eventually shortly betametason ointment 1dd for 1 week for itch, then tapering off. Bloodtest Lues need to see this patient urgently Ves • No |
|                         | GP's response<br>Answer/question | Time relation: 8-12 hours after eating<br>gamba's                                                         | Comme  | ents                                                                                                                                                                   |
|                         | Consultant Dern                  | natologist's response                                                                                     |        |                                                                                                                                                                        |
|                         | Treatment<br>recommendation:     | Allegais reaction not embable                                                                             | Comme  | ents                                                                                                                                                                   |
|                         |                                  |                                                                                                           |        | Close                                                                                                                                                                  |
| <b>Circarri</b><br>Meek | RIGA, LATVIA                     |                                                                                                           |        | Follow us @@eHealthWeekEU #eHW15                                                                                                                                       |