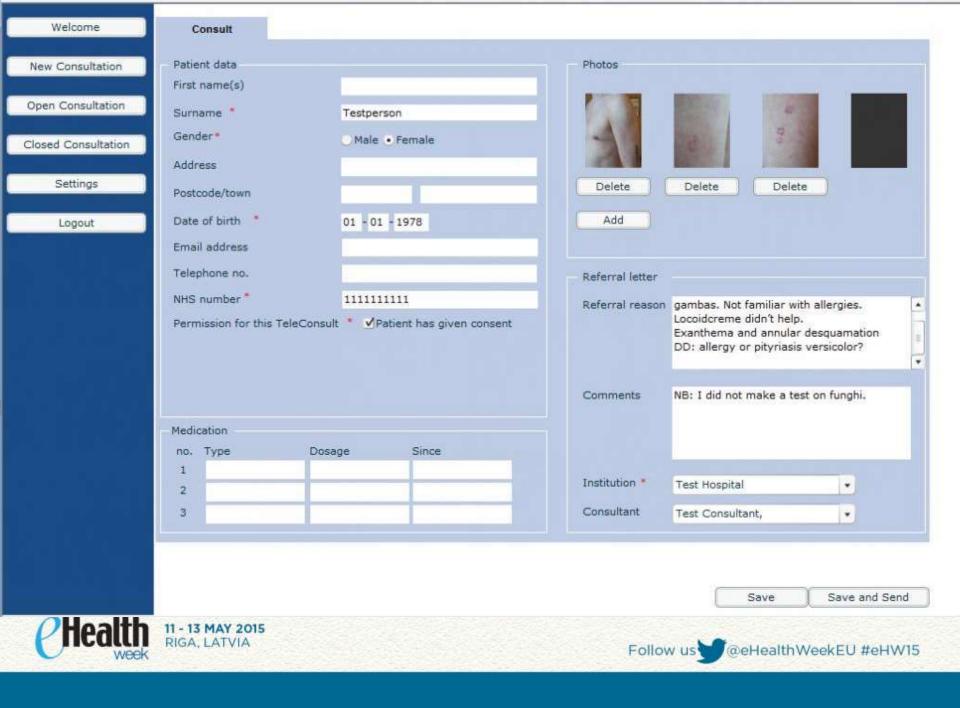

## **Process of TeleDermatology**

- and a line of the second

|                   | KSYDS T<br>TeleDermatology Consultation System          | DCS®          |        |               |                    |            |
|-------------------|---------------------------------------------------------|---------------|--------|---------------|--------------------|------------|
| Welcome           | Consult                                                 |               |        |               |                    |            |
| New Consultation  | Patient data<br>First name(s)                           |               |        | Photos        |                    |            |
| pen Consultation  | Surname *                                               |               |        |               |                    |            |
| osed Consultation | Gender*                                                 | C Male (      | Female |               |                    |            |
| Settings          |                                                         | tion question |        |               |                    |            |
|                   | Email addre Ves<br>Telephone<br>NHS numbe<br>Permission | • No          |        |               | ok                 |            |
|                   | Medication                                              |               |        | Comments      |                    |            |
|                   | no. Type                                                | Dosage        | Since  |               |                    |            |
|                   | 2                                                       |               |        | Institution * | Select Institution | •          |
|                   | 3                                                       |               |        | Consultant    |                    |            |
| <b>Eneditin</b>   | RIGA, LATVIA                                            |               |        | Follow        | us 💙 @eHealthWee   | kEU #eHW15 |

Gender: man Age: 34 years old

### -Referral Letter GP-

Referral Reason: Itchy torso and arms, after consumption of gambas. Not familiar with allergies. Locoidcreme didn't help. Exanthema and annular

desquamation DD: allergy or pityriasis versicolor?

*Comments:* NB: I did not make a test on funghi.

| Van:                                                                | KSYOS TeleMedisch Centrum [ksyos@ksyos.org]                                                                                            |
|---------------------------------------------------------------------|----------------------------------------------------------------------------------------------------------------------------------------|
| Aan:                                                                | i.schepers@ksyos.org                                                                                                                   |
| CC:                                                                 |                                                                                                                                        |
| Onderwerp:                                                          | Consultant Dermatologist's reply                                                                                                       |
| Dear Mr.                                                            | GeneralPractitioner1,                                                                                                                  |
| There is                                                            | a new message available in your TeleDermatology Consultation service. Please go to <u>https://portal.ksyos.org/tdcs-uk</u> and log on. |
| Kind rega                                                           | ards,                                                                                                                                  |
| The KSYC                                                            | DS team                                                                                                                                |
| Amsterd<br>1182 HL<br>The Neth<br>T: +31(0<br>F: +31(0<br>E: info@l | eleMedical Centre<br>amseweg 206<br>Amstelveen<br>Derlands<br>D20 6000060<br>D20 2031121<br>ksyos.org                                  |