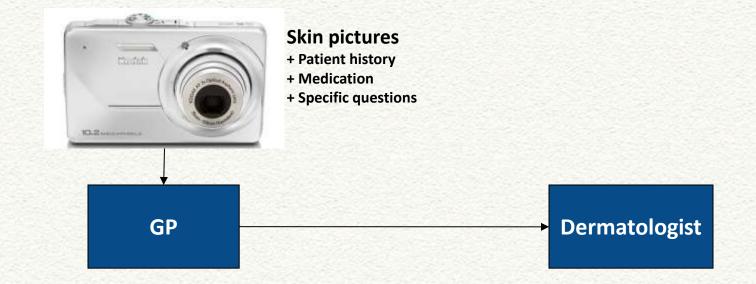

### -Referral Letter GP-

Referral Reason: Itchy torso and arms, after consumption of gambas. Not familiar with allergies. Locoidcreme didn't help. Exanthema and annular

desquamation DD: allergy or pityriasis versicolor?

*Comments:* NB: I did not make a test on funghi.

| Van:                                                                | KSYOS TeleMedisch Centrum [ksyos@ksyos.org]                                                                                            |
|---------------------------------------------------------------------|----------------------------------------------------------------------------------------------------------------------------------------|
| Aan:                                                                | i.schepers@ksyos.org                                                                                                                   |
| CC:                                                                 |                                                                                                                                        |
| Onderwerp:                                                          | Consultant Dermatologist's reply                                                                                                       |
| Dear Mr.                                                            | GeneralPractitioner1,                                                                                                                  |
| There is                                                            | a new message available in your TeleDermatology Consultation service. Please go to <u>https://portal.ksyos.org/tdcs-uk</u> and log on. |
| Kind rega                                                           | ards,                                                                                                                                  |
| The KSYC                                                            | DS team                                                                                                                                |
| Amsterd<br>1182 HL<br>The Neth<br>T: +31(0<br>F: +31(0<br>E: info@l | eleMedical Centre<br>amseweg 206<br>Amstelveen<br>Derlands<br>D20 6000060<br>D20 2031121<br>ksyos.org                                  |