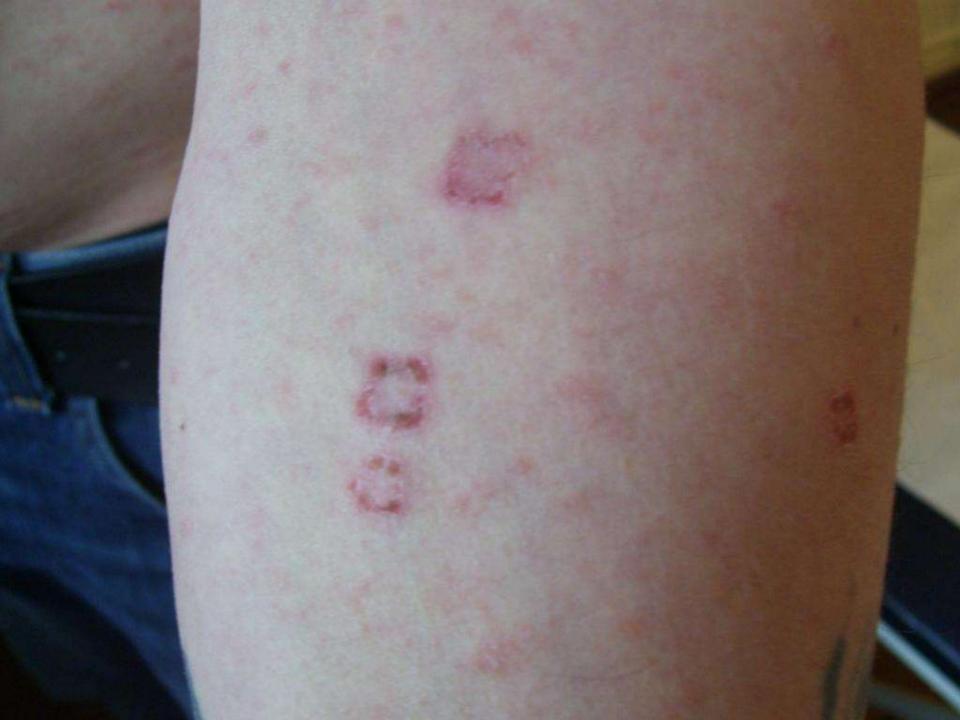

### -Referral Letter GP-

Referral Reason: Itchy torso and arms, after consumption of gambas. Not familiar with allergies. Locoidcreme didn't help. Exanthema and annular

desquamation DD: allergy or pityriasis versicolor?

| Welcome                            | Consult                                  | (                                                                                                           |                        |              |                              |                                                                            |                                                        |      |
|------------------------------------|------------------------------------------|-------------------------------------------------------------------------------------------------------------|------------------------|--------------|------------------------------|----------------------------------------------------------------------------|--------------------------------------------------------|------|
|                                    | Patient data                             |                                                                                                             |                        | Photos       |                              |                                                                            |                                                        | -    |
| New Consultation Open Consultation | 1111111111<br>Testperson                 | 01-01-1978                                                                                                  | Female                 | A            | 4                            | 64 B                                                                       |                                                        |      |
| Closed Consultation                |                                          |                                                                                                             |                        |              |                              |                                                                            |                                                        |      |
| Closed Consultation                |                                          |                                                                                                             |                        | Referral let | ter                          |                                                                            |                                                        |      |
| Settings                           | Medication<br>no. Type                   | Dosage Since                                                                                                |                        | Ref. reason  | gambas. I<br>Locoidcre       | o and arms, aft<br>Not familiar with<br>me didn't help.<br>a and annular o |                                                        | of 🔺 |
| Logout                             | 1<br>2<br>3                              |                                                                                                             |                        | Comments     |                              | not make a test                                                            | 2010 N 1940 N 1930 N 1940                              |      |
|                                    |                                          |                                                                                                             |                        |              | Test Hosp                    | ital - Test Consi                                                          | ultant                                                 |      |
|                                    | Consultant Dern                          | natologist's report                                                                                         |                        |              |                              |                                                                            |                                                        |      |
|                                    | Description<br>of findings               | Erythematosquamous pityriasiform, partly<br>oval macules and plaques on trunk and arr<br>partly excoriated. | Additio<br>ns, questio |              | of gambas (                  | gambas ususall                                                             | o the consumpti<br>y give a type IV<br>ia and swelling | D    |
|                                    | Diagnosis                                | Pityriasis rosea (working diagnosis)<br>DD:<br>Pityriasis lichenoides acuta/chronica                        |                        | mendations   | betametason<br>itch, then ta | aneously, event<br>n ointment 1dd<br>pering off. Bloo<br>ently Yes         | for 1 week for<br>dtest Lues                           |      |
|                                    | GP's response                            |                                                                                                             |                        |              |                              |                                                                            |                                                        | 16   |
|                                    | Answer/question                          |                                                                                                             | Comme                  | ents         |                              |                                                                            |                                                        |      |
|                                    |                                          |                                                                                                             |                        |              | Close                        | Save                                                                       | Save and Se                                            | end  |
| CHealth                            | <b>11 - 13 MAY 201</b> 9<br>RIGA, LATVIA |                                                                                                             |                        | Follow       | w us 🎔 @                     | eHealthWe                                                                  | ekEU #eHW                                              | 15   |