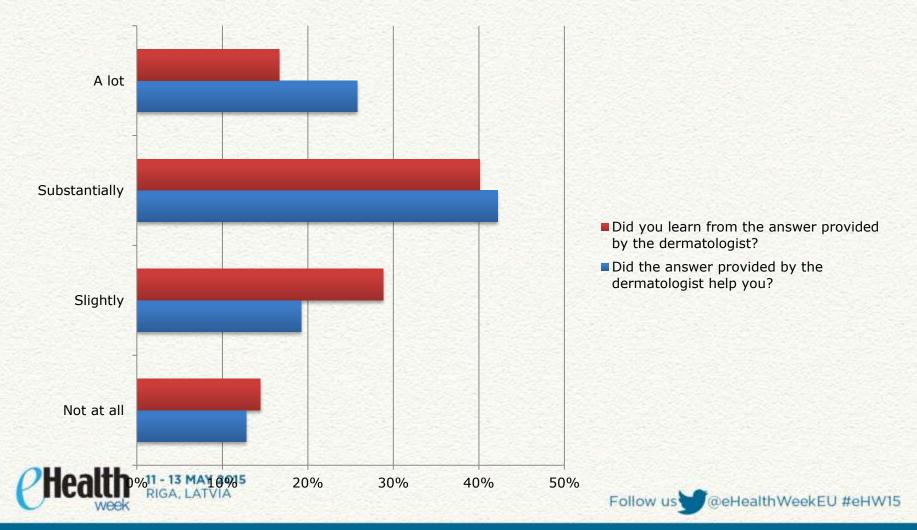

care was measured by the decrease in the number of physical referrals to the dermatologist. Quality of care was measured by the percentage of teleconsultations for second opinion, physical referrals resulting from these teleconsultations, the response time of the dermatologists and educational effect experienced by the GP. Costs of conventional healthcare without teledermatology were compared with costs with teledermatology.

Results One thousand, eight hundred and twenty GPs and 166 dermatologists performed teledermatology, and 37 207 teleconsultations performed from March 2007 to September 2010 were included. In the group of patients where the GP

/eekEU #eHW15





## **Avoided referrals**

73% prevented referrals in group TD for referral prevention





## **TDC response time**









### Long Term Effect on physical referrals Per GP in The Netherlands



Decrease in TDC's per GP due to learning effect

THE PARTY OF



Decrease in total TDC's due to learning effect







- 70% of all live referrals could be prevented
- Significant reduction of waiting list
- Average response time 4.6 hours (median 2 hours!).
- 40% cost reduction.
- TeleDermatology enriches GP's and dermatologists' work experience.
- Quality improvement and learning effect





## **Challenges in setting up TeleMedicine services \***

\*\* \*\*\*\*\*\*\*\*\*\*\*\*\*\*\*\*\*\*

setting

| Challenge:                             | TD with KSYOS:             |
|----------------------------------------|----------------------------|
| Obtaining reimbursement                | to be resolved in regional |
| R