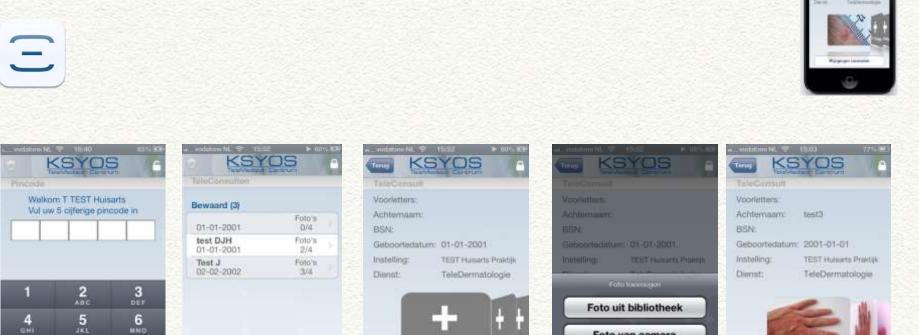

### iPhone App

\_

thWeekEU #eHW15

### iPhone app KSYOS TeleDermatology with direct upload of pictures in KSYOS Electronic Health Record

Foto toevoegen

Wijzigingen verzenden

8

0

6

9

•3

4 ант

7

Wijzigingen verzenden

Foto van camera

Annuleren

....... \*\*\* \*\*\*\*\*\*\*\*\*\*\*\*\*\*\*\*\*\*\*\*\*\*\*\* THEFT ATTEN

WORK I

THURSDOWN