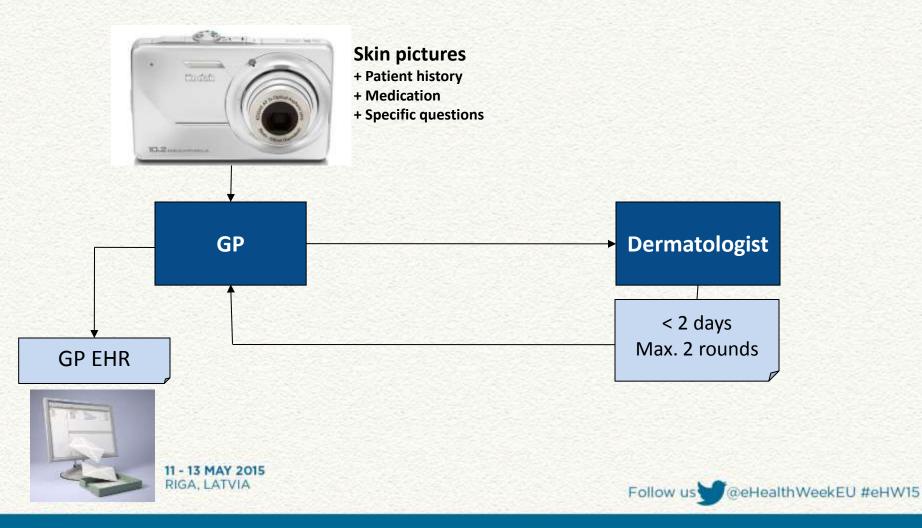

## **The TeleDermatology process**

## a practical case

# **Process of TeleDermatology**

" our of the second

## **Process of TeleDermatology**

"annullinging

## **Process of TeleDermatology**

- and a line of the second

|                   | KSYDS T<br>TeleDermatology Consultation System          | DCS®          |        |               |                    |            |
|-------------------|---------------------------------------------------------|---------------|--------|---------------|--------------------|------------|
| Welcome           | Consult                                                 |               |        |               |                    |            |
| New Consultation  | Patient data<br>First name(s)                           |               |        | Photos        |                    |            |
| pen Consultation  | Surname *                                               |               |        |               |                    |            |
| osed Consultation | Gender*                                                 | C Male (      | Female |               |                    |            |
| Settings          |                                                         | tion question |        |               |                    |            |
|                   | Email addre Ves<br>Telephone<br>NHS numbe<br>Permission | • No          |        |               | ok                 |            |
|                   | Medication                                              |               |        | Comments      |                    |            |
|                   | no. Type                                                | Dosage        | Since  |               |                    |            |
|                   | 2                                                       |               |        | Institution * | Select Institution | •          |
|                   | 3                                                       |               |        | Consultant    |                    |            |
| <b>Eneditin</b>   | RIGA, LATVIA                                            |               |        | Follow        | us 💙 @eHealthWee   | kEU #eHW15 |