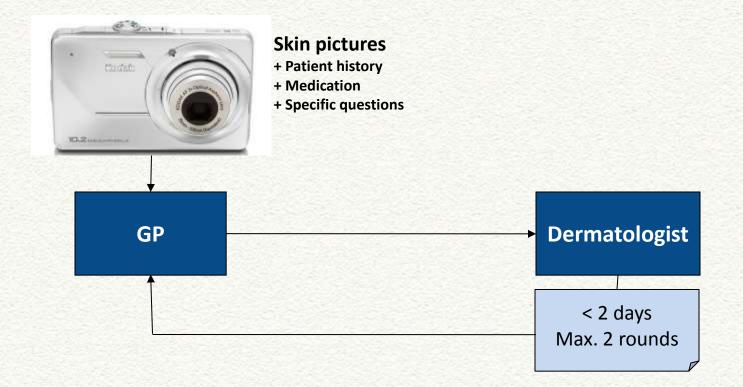

## **The TeleDermatology process**

## a practical case

# **Process of TeleDermatology**

" our of the second

## **Process of TeleDermatology**

"annullinging

## **Process of TeleDermatology**

- and a line of the second

|                   | KSYDS T<br>TeleDermatology Consultation System          | DCS®          |        |               |                    |            |
|-------------------|---------------------------------------------------------|---------------|--------|---------------|--------------------|------------|
| Welcome           | Consult                                                 |               |        |               |                    |            |
| New Consultation  | Patient data<br>First name(s)                           |               |        | Photos        |                    |            |
| pen Consultation  | Surname *                                               |               |        |               |                    |            |
| osed Consultation | Gender*                                                 | C Male (      | Female |               |                    |            |
| Settings          |                                                         | tion question |        |               |                    |            |
|                   | Email addre Ves<br>Telephone<br>NHS numbe<br>Permission | • No          |        |               | ok                 |            |
|                   | Medication                                              |               |        | Comments      |                    |            |
|                   | no. Type                                                | Dosage        | Since  |               |                    |            |
|                   | 2                                                       |               |        | Institution * | Select Institution | •          |
|                   | 3                                                       |               |        | Consultant    |                    |            |
| <b>Eneditin</b>   | RIGA, LATVIA                                            |               |        | Follow        | us 💙 @eHealthWee   | kEU #eHW15 |