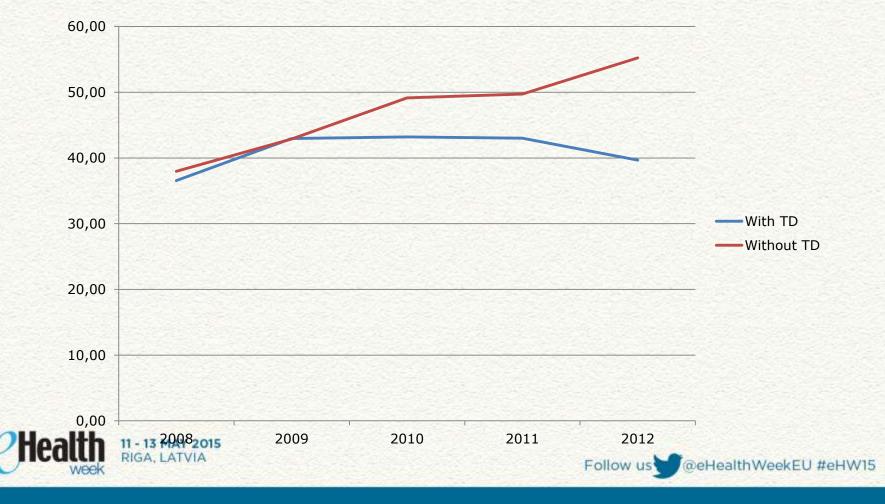

the dermatologist. Quality of care was measured by the percentage of teleconsultations for second opinion, physical referrals resulting from these teleconsultations, the response time of the dermatologists and educational effect experienced by the GP. Costs of conventional healthcare without teledermatology were compared with costs with teledermatology.

Results One thousand, eight hundred and twenty GPs and 166 dermatologists performed teledermatology, and 37 207 teleconsultations performed from March 2007 to September 2010 were included. In the group of patients where the GP

/eekEU #eHW15





## **Avoided referrals**

73% prevented referrals in group TD for referral prevention





## **TDC response time**









### Long Term Effect on physical referrals Per GP in The Netherlands



Decrease in TDC's per GP due to learning effect

THE PARTY OF



Decrease in total TDC's due to learning effect







- 70% of all live referrals could be prevented
- Significant reduction of waiting list
- Average response time 4.6 hours (median 2 hours!).
- 40% cost reduction.
- TeleDermatology enriches GP's and dermatologists' work experience.
- Quality improvement and learning effect





## **Challenges in setting up TeleMedicine services \***

\*\* \*\*\*\*\*\*\*\*\*\*\*\*\*\*\*\*\*\*

setting

| Challenge:                             | TD with KSYOS:             |
|----------------------------------------|----------------------------|
| Obtaining reimbursement                | to be resolved in regional |
| Resolving technical-related issues     | resolved                   |
| C