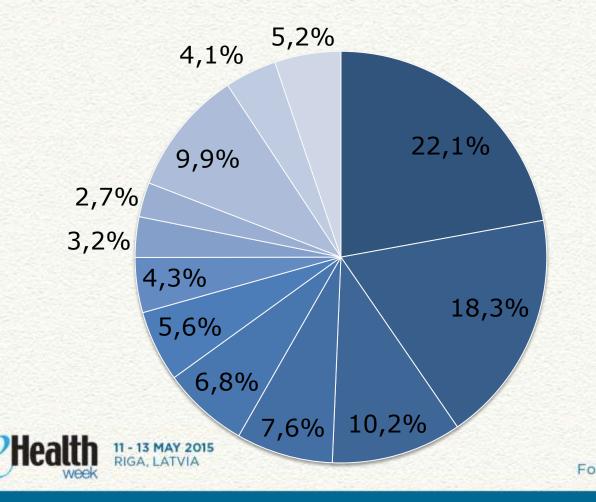

cy of care was measured by the decrease in the number of physical referrals to the dermatologist. Quality of care was measured by the percentage of teleconsultations for second opinion, physical referrals resulting from these teleconsultations, the response time of the dermatologists and educational effect experienced by the GP. Costs of conventional healthcare without teledermatology were compared with costs with teledermatology.

Results One thousand, eight hundred and twenty GPs and 166 dermatologists performed teledermatology, and 37 207 teleconsultations performed from March 2007 to September 2010 were included. In the group of patients where the GP

/eekEU #eHW15





## **Avoided referrals**

73% prevented referrals in group TD for referral prevention





## **TDC response time**









### Long Term Effect on physical referrals Per GP in The Netherlands



Decrease in TDC's per GP due to learning effect

THE PARTY OF



Decrease in total TDC's due to learning effect







- 70% of all live referrals could be prevented
- Significant reduction of waiting list
- Average response time 4.6 hours (median 2 hours!).
- 40% cost reduction.
- TeleDermatology enriches GP's and dermatologists' work experience.
- Quality improvement and learning effect





## **Challenges in setting up TeleMedicine services \***

\*\* \*\*\*\*\*\*\*\*\*\*\*\*\*\*\*\*\*\*

setting

| Challenge:                             | TD with KSYOS:             |
|----------------------------------------|----------------------------|
| Obtaining reimbursement                | to be resolved in regional