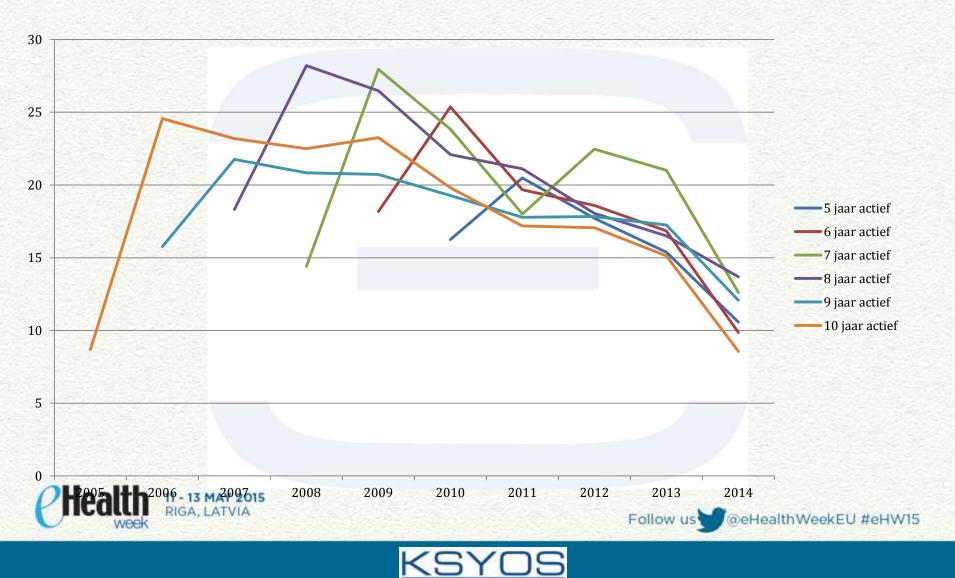

e of teleconsultations for second opinion, physical referrals resulting from these teleconsultations, the response time of the dermatologists and educational effect experienced by the GP. Costs of conventional healthcare without teledermatology were compared with costs with teledermatology.

Results One thousand, eight hundred and twenty GPs and 166 dermatologists performed teledermatology, and 37 207 teleconsultations performed from March 2007 to September 2010 were included. In the group of patients where the GP

/eekEU #eHW15





## **Avoided referrals**

73% prevented referrals in group TD for referral prevention





## **TDC response time**









### Long Term Effect on physical referrals Per GP in The Netherlands



Decrease in TDC's per GP due to learning effect

THE PARTY OF



Decrease in total TDC's due to learning effect







- 70% of all live referrals could be prevented
- Significant reduction of waiting list
- Average response time 4.6 hours (median 2 hours!).
- 40% cost reduction.
- TeleDermatology enriches GP's and dermatologists' work experience.
- Quality improvement and learning effect





## **Challenges in setting up TeleMedicine services \***

\*\* \*\*\*\*\*\*\*\*\*\*\*\*\*\*\*\*\*\*

setting

| Challenge:                             | TD with KSYOS:             |
|----------------------------------------|----------------------------|
| Obtaining reimbursement                | to be resolved in regional |
| Resolving technical-related issues     | resolved                   |
| Communicating with referring providers | resolved