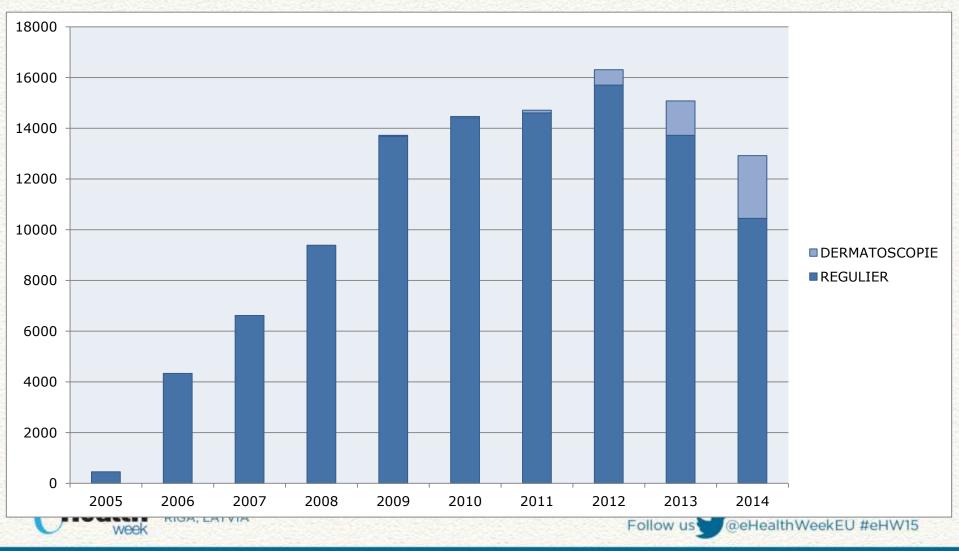

l referrals resulting from these teleconsultations, the response time of the dermatologists and educational effect experienced by the GP. Costs of conventional healthcare without teledermatology were compared with costs with teledermatology.

Results One thousand, eight hundred and twenty GPs and 166 dermatologists performed teledermatology, and 37 207 teleconsultations performed from March 2007 to September 2010 were included. In the group of patients where the GP

/eekEU #eHW15





## **Avoided referrals**

73% prevented referrals in group TD for referral prevention





## **TDC response time**









### Long Term Effect on physical referrals Per GP in The Netherlands



Decrease in TDC's per GP due to learning effect

THE PARTY OF



Decrease in total TDC's due to learning effect







- 70% of all live referrals could be prevented
- Significant reduction of waiting list
- Average response time 4.6 hours (median 2 hours!).
- 40% cost reduction.
- TeleDermatology enriches GP's and dermatologists' work experience.
- Quality improvement and learning effect





## **Challenges in setting up TeleMedicine services \***

\*\* \*\*\*\*\*\*\*\*\*\*\*\*\*\*\*\*\*\*

setting

| Challenge:                             | TD with KSYOS:             |
|----------------------------------------|----------------------------|
| Obtaining reimbursement                | to be resolved in regional |
| Resolving technical-related issues     | resolved                   |
| Communicating with referring providers | resolved                   |
| Setting up regional operation          | res