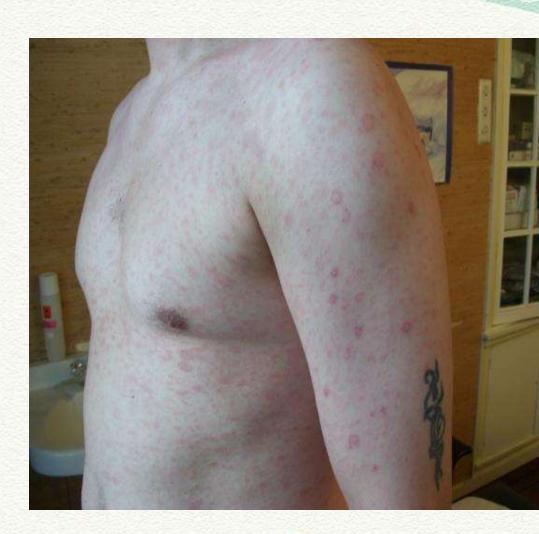

### -Referral Letter GP-

Referral Reason: Itchy torso and arms, after consumption of gambas. Not familiar with allergies. Locoidcreme didn't help. Exanthema and annular

desquamation DD: allergy or pityriasis versicolor?

| Welcome                            | Consult                                  | (                                                                                                           |                        |              |                              |                                                                            |                                                        |      |
|------------------------------------|------------------------------------------|-------------------------------------------------------------------------------------------------------------|------------------------|--------------|------------------------------|----------------------------------------------------------------------------|--------------------------------------------------------|------|
|                                    | Patient data                             |                                                                                                             |                        | Photos       |                              |                                                                            |                                                        | -    |
| New Consultation Open Consultation | 1111111111<br>Testperson                 | 01-01-1978                                                                                                  | Female                 | A            | 4                            | 64 B                                                                       |                                                        |      |
| Closed Consultation                |                                          |                                                                                                             |                        |              |                              |                                                                            |                                                        |      |
| Closed Consultation                |                                          |                                                                                                             |                        | Referral let | ter                          |                                                                            |                                                        |      |
| Settings                           | Medication<br>no. Type                   | Dosage Since                                                                                                |                        | Ref. reason  | gambas. I<br>Locoidcre       | o and arms, aft<br>Not familiar with<br>me didn't help.<br>a and annular o |                                                        | of 🔺 |
| Logout                             | 1<br>2<br>3                              |                                                                                                             |                        | Comments     |                              | not make a test                                                            | 2010 N 1940 N 1930 N 1940                              |      |
|                                    |                                          |                                                                                                             |                        |              | Test Hosp                    | ital - Test Consi                                                          | ultant                                                 |      |
|                                    | Consultant Dern                          | natologist's report                                                                                         |                        |              |                              |                                                                            |                                                        |      |
|                                    | Description<br>of findings               | Erythematosquamous pityriasiform, partly<br>oval macules and plaques on trunk and arr<br>partly excoriated. | Additio<br>ns, questio |              | of gambas (                  | gambas ususall                                                             | o the consumpti<br>y give a type IV<br>ia and swelling | D    |
|                                    | Diagnosis                                | Pityriasis rosea (working diagnosis)<br>DD:<br>Pityriasis lichenoides acuta/chronica                        |                        | mendations   | betametason<br>itch, then ta | aneously, event<br>n ointment 1dd<br>pering off. Bloo<br>ently Yes         | for 1 week for<br>dtest Lues                           |      |
|                                    | GP's response                            |                                                                                                             |                        |              |                              |                                                                            |                                                        | 16   |
|                                    | Answer/question                          |                                                                                                             | Comme                  | ents         |                              |                                                                            |                                                        |      |
|                                    |                                          |                                                                                                             |                        |              | Close                        | Save                                                                       | Save and Se                                            | end  |
| CHealth                            | <b>11 - 13 MAY 201</b> 9<br>RIGA, LATVIA |                                                                                                             |                        | Follow       | w us 🎔 @                     | eHealthWe                                                                  | ekEU #eHW                                              | 15   |