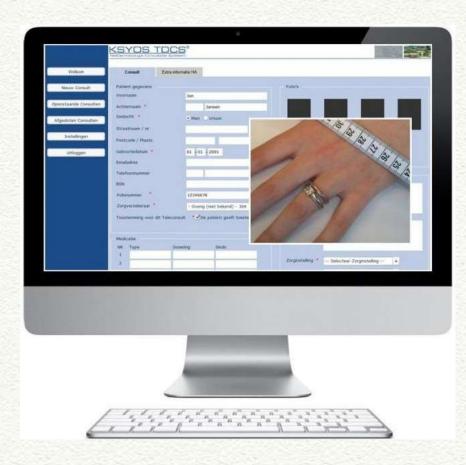

## **Process of TeleDermatology**

- and a line of the second

|                   | KSYDS T<br>TeleDermatology Consultation System          | DCS®          |        |               |                    |            |
|-------------------|---------------------------------------------------------|---------------|--------|---------------|--------------------|------------|
| Welcome           | Consult                                                 |               |        |               |                    |            |
| New Consultation  | Patient data<br>First name(s)                           |               |        | Photos        |                    |            |
| pen Consultation  | Surname *                                               |               |        |               |                    |            |
| osed Consultation | Gender*                                                 | C Male (      | Female |               |                    |            |
| Settings          |                                                         | tion question |        |               |                    |            |
|                   | Email addre Ves<br>Telephone<br>NHS numbe<br>Permission | • No          |        |               | ok                 |            |
|                   | Medication                                              |               |        | Comments      |                    |            |
|                   | no. Type                                                | Dosage        | Since  |               |                    |            |
|                   | 2                                                       |               |        | Institution * | Select Institution | •          |
|                   | 3                                                       |               |        | Consultant    |                    |            |
| <b>Eneditin</b>   | RIGA, LATVIA                                            |               |        | Follow        | us 💙 @eHealthWee   | kEU #eHW15 |