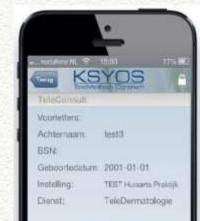

### iPhone App

\_

thWeekEU #eHW15

### iPhone app KSYOS TeleDermatology with direct upload of pictures in KSYOS Electronic Health Record

Foto toevoegen

Wijzigingen verzenden

8

0

6

9

•3