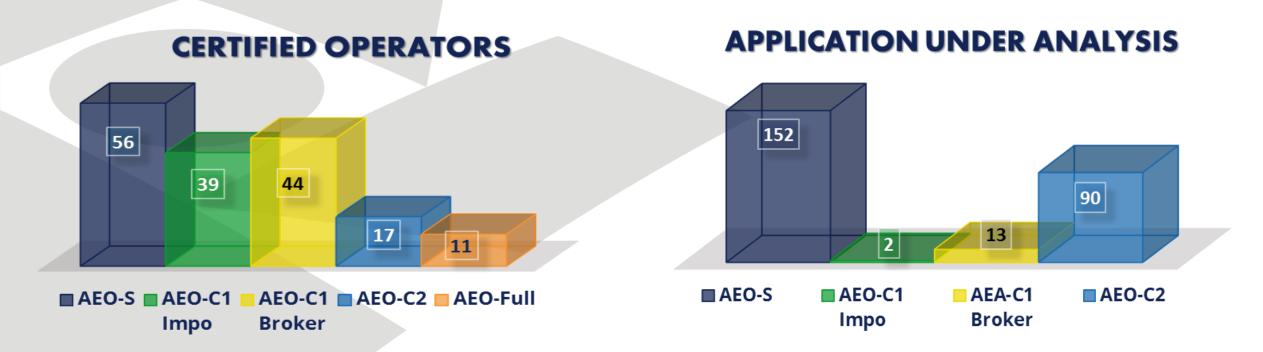

#### **Brazilian AEO Program Statistics**

up to 28 feb 2018

> 25% of total number of ID+ED