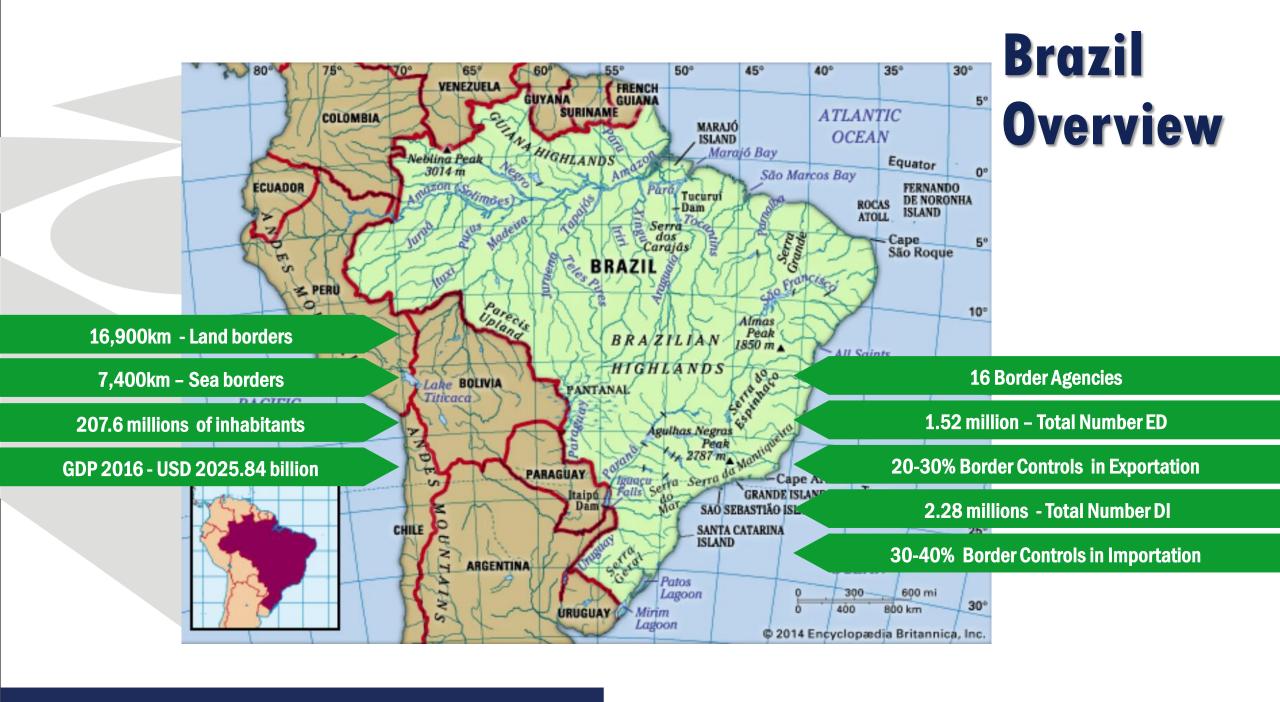

#### **Brazilian AEO Program Statistics**

up to 28 feb 2018

> 25% of total number of ID+ED