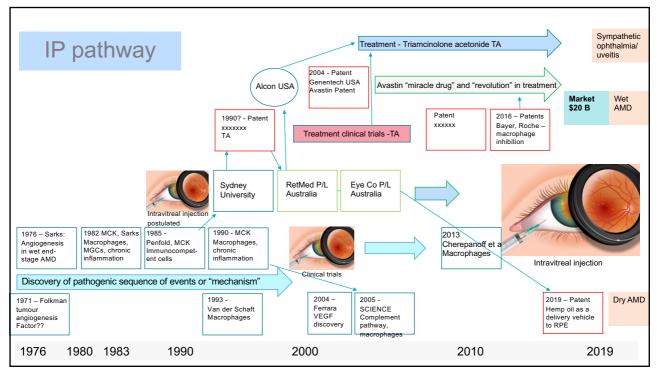

| University/ government                  | 30 yr |
| China     | Shanghai<br>Zhangjiang<br>Biobank | ?            | 10,000,000<br>(Target) | Commercial                              |       |
| USA       | "All of Us"                       | 1,000,000    | ?                      | ?                                       | ?     |
| UK        | UK Biobank                        | 500,000      |                        | Registered Charity                      |       |
| Australia | NSW<br>Statewide<br>Biobank<br>+  | ?            | 3,000,000              | NSW Government/<br>University/ Hospital | 1 yr  |
|           | multiple smaller<br>biobanks      |              |                        |                                         | 40 yr |









































## Retrieved clot analysis in ischaemic stroke

The procedure of endovascular thrombectomy (EVT) is a "treatment revolution" for ischaemic stroke



"The research discovery arm will identify mechanisms of pathogenesis using state-of-the-art characterisation tools available from **NSWHP** and the Ingham Institute"





Histology and IHC







Imaging ma

Imaging flow cytometry