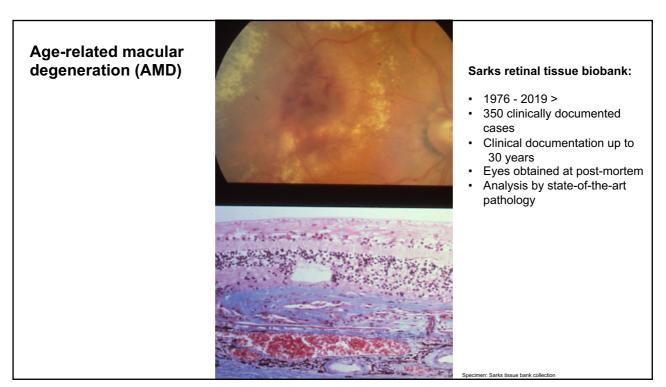

| 20,000,000             | University/ government                  | 30 yr |
| China     | Shanghai<br>Zhangjiang<br>Biobank | ?            | 10,000,000<br>(Target) | Commercial                              |       |
| USA       | "All of Us"                       | 1,000,000    | ?                      | ?                                       | ?     |
| UK        | UK Biobank                        | 500,000      |                        | Registered Charity                      |       |
| Australia | NSW<br>Statewide<br>Biobank<br>+  | ?            | 3,000,000              | NSW Government/<br>University/ Hospital | 1 yr  |
|           | multiple smaller<br>biobanks      |              |                        |                                         | 40 yr |









































## Retrieved clot analysis in ischaemic stroke

The procedure of endovascular thrombectomy (EVT) is a "treatment revolution" for ischaemic stroke



"The research discovery arm will identify mechanisms of pathogenesis using state-of-the-art characterisation tools available from **NSWHP** and the Ingham Institute"





Histology and IHC







Imaging ma

Imaging flow cytometry