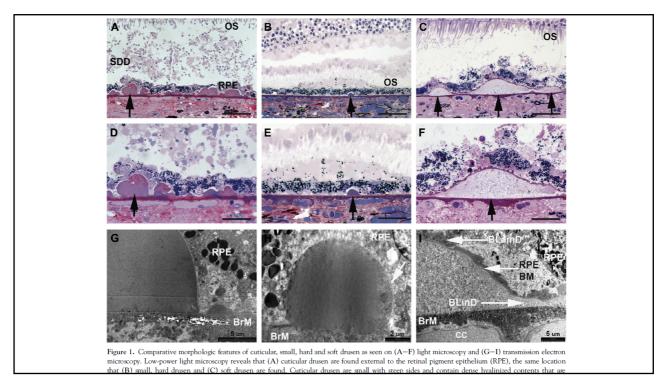

| 20,000,000             | University/ government                  | 30 yr |
| China     | Shanghai<br>Zhangjiang<br>Biobank | ?            | 10,000,000<br>(Target) | Commercial                              |       |
| USA       | "All of Us"                       | 1,000,000    | ?                      | ?                                       | ?     |
| UK        | UK Biobank                        | 500,000      |                        | Registered Charity                      |       |
| Australia | NSW<br>Statewide<br>Biobank<br>+  | ?            | 3,000,000              | NSW Government/<br>University/ Hospital | 1 yr  |
|           | multiple smaller<br>biobanks      |              |                        |                                         | 40 yr |









































## Retrieved clot analysis in ischaemic stroke

The procedure of endovascular thrombectomy (EVT) is a "treatment revolution" for ischaemic stroke



"The research discovery arm will identify mechanisms of pathogenesis using state-of-the-art characterisation tools available from **NSWHP** and the Ingham Institute"





Histology and IHC







Imaging ma

Imaging flow cytometry