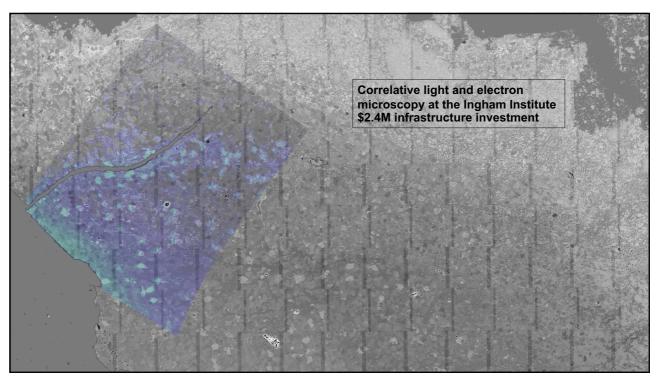

## Retrieved clot analysis in ischaemic stroke

The procedure of endovascular thrombectomy (EVT) is a "treatment revolution" for ischaemic stroke

"The research discovery arm will identify mechanisms of pathogenesis using state-of-the-art characterisation tools available from **NSWHP** and the Ingham Institute"