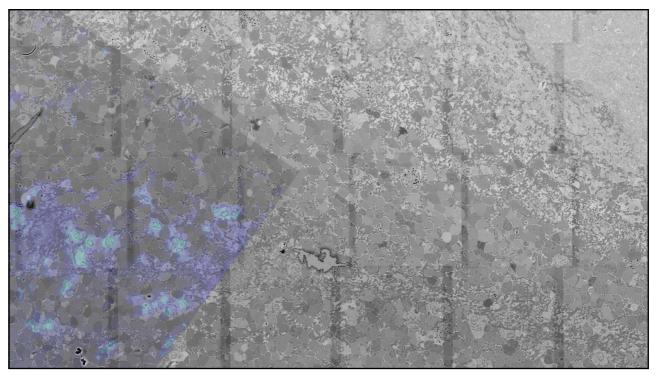

## Retrieved clot analysis in ischaemic stroke

The procedure of endovascular thrombectomy (EVT) is a "treatment revolution" for ischaemic stroke

"The research discovery arm will identify mechanisms of pathogenesis using state-of-the-art characterisation tools available from **NSWHP** and the Ingham Institute"