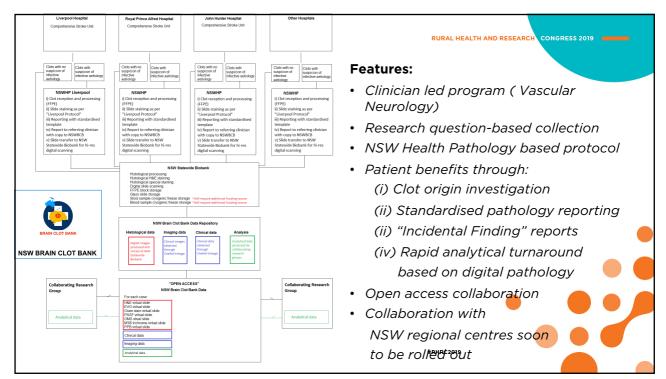

## Retrieved clot analysis in ischaemic stroke

The procedure of endovascular thrombectomy (EVT) is a "treatment revolution" for ischaemic stroke

"The research discovery arm will identify mechanisms of pathogenesis using state-of-the-art characterisation tools available from **NSWHP** and the Ingham Institute"