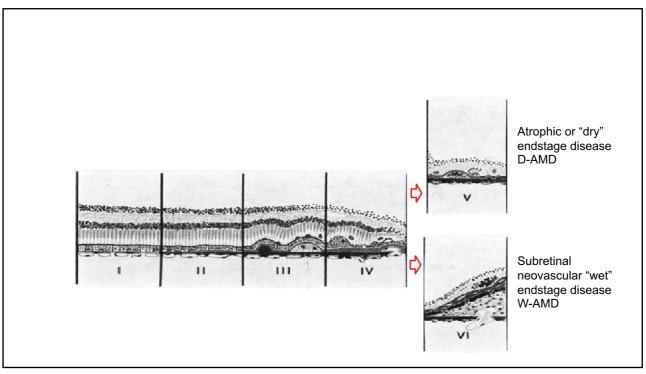

00,000             | University/ government                  | 30 yr |
| China     | Shanghai<br>Zhangjiang<br>Biobank | ?            | 10,000,000<br>(Target) | Commercial                              |       |
| USA       | "All of Us"                       | 1,000,000    | ?                      | ?                                       | ?     |
| UK        | UK Biobank                        | 500,000      |                        | Registered Charity                      |       |
| Australia | NSW<br>Statewide<br>Biobank<br>+  | ?            | 3,000,000              | NSW Government/<br>University/ Hospital | 1 yr  |
|           | multiple smaller<br>biobanks      |              |                        |                                         | 40 yr |









































## Retrieved clot analysis in ischaemic stroke

The procedure of endovascular thrombectomy (EVT) is a "treatment revolution" for ischaemic stroke



"The research discovery arm will identify mechanisms of pathogenesis using state-of-the-art characterisation tools available from **NSWHP** and the Ingham Institute"





Histology and IHC







Imaging ma

Imaging flow cytometry