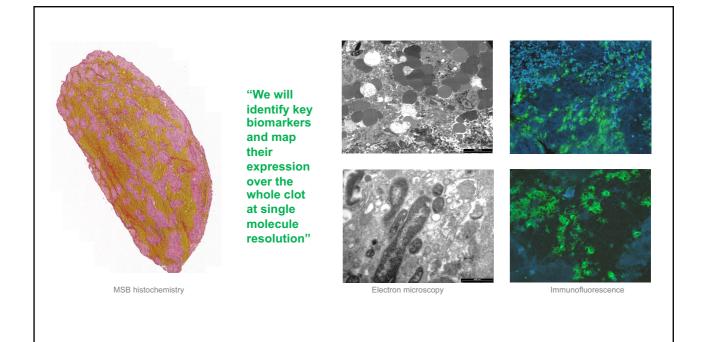

## Retrieved clot analysis in ischaemic stroke

The procedure of endovascular thrombectomy (EVT) is a "treatment revolution" for ischaemic stroke

"The research discovery arm will identify mechanisms of pathogenesis using state-of-the-art characterisation tools available from **NSWHP** and the Ingham Institute"