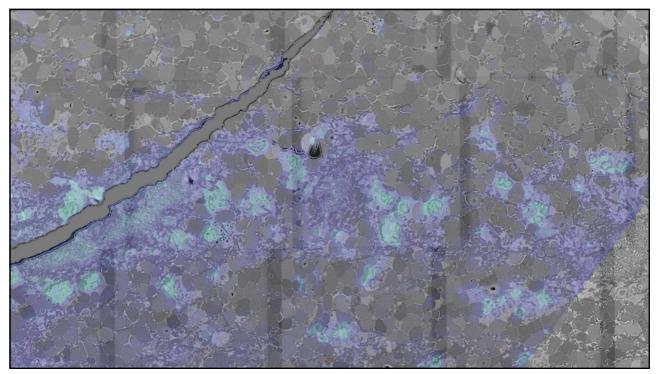

## Retrieved clot analysis in ischaemic stroke

The procedure of endovascular thrombectomy (EVT) is a "treatment revolution" for ischaemic stroke

"The research discovery arm will identify mechanisms of pathogenesis using state-of-the-art characterisation tools available from **NSWHP** and the Ingham Institute"