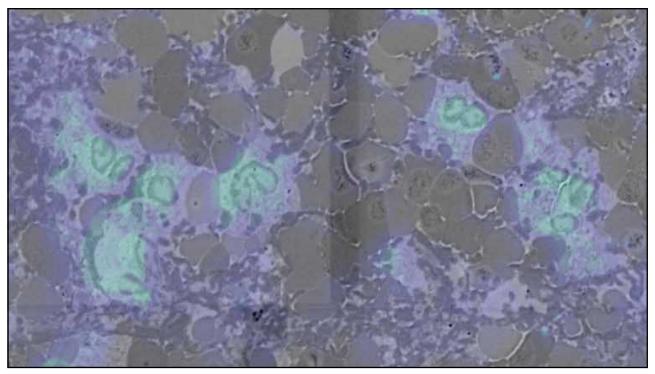

## Retrieved clot analysis in ischaemic stroke

The procedure of endovascular thrombectomy (EVT) is a "treatment revolution" for ischaemic stroke

"The research discovery arm will identify mechanisms of pathogenesis using state-of-the-art characterisation tools available from **NSWHP** and the Ingham Institute"

Histology and IHC

Imaging ma

Imaging flow cytometry