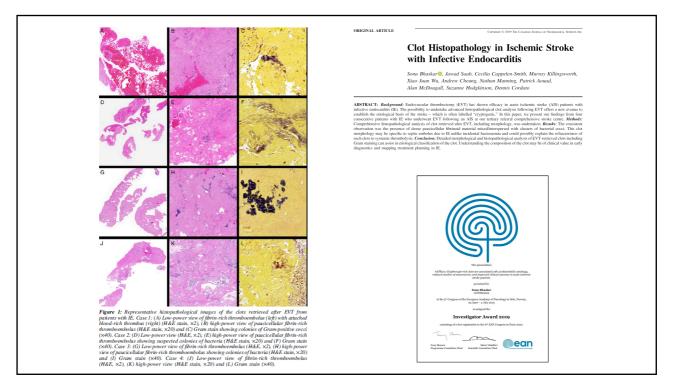

| 500,000      |                        | Registered Charity                      |       |
| Australia | NSW<br>Statewide<br>Biobank<br>+  | ?            | 3,000,000              | NSW Government/<br>University/ Hospital | 1 yr  |
|           | multiple smaller<br>biobanks      |              |                        |                                         | 40 yr |









































## Retrieved clot analysis in ischaemic stroke

The procedure of endovascular thrombectomy (EVT) is a "treatment revolution" for ischaemic stroke



"The research discovery arm will identify mechanisms of pathogenesis using state-of-the-art characterisation tools available from **NSWHP** and the Ingham Institute"





Histology and IHC







Imaging ma

Imaging flow cytometry