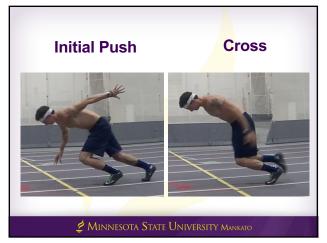

## **Acceleration Drilling**

- Focus on different starting positions (2pt, 3pt, 4pt)
  - < Shin angles dictate the line of force
  - < Newtons 3rd Law (action/reaction)
- Push and Projection
  - < Horizontal projection is involved in each drill
  - < Large amplitudes of movement (arms and legs)
  - < "Feel the foot behind you"
- Repeat elongated long lines throughout initial accel
  - < Lean originates from ankle (limit breaking at waist)
  - < Overcoming initial resting inertia