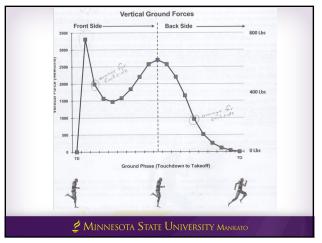

e foot behind you"
- Repeat elongated long lines throughout initial accel
  - < Lean originates from ankle (limit breaking at waist)
  - < Overcoming initial resting inertia

MINNESOTA STATE UNIVERSITY MANKATO



12 11









































31 32



## Max Velocity Drilling

- All these drills focus on front side mechanics
  - < Minimize backside focus = we don't eliminate it
  - < Proximal to distal movement
- . I cue to "lift from the hip"
  - < Thigh leads the motion
  - < Thigh popping

34

- . Stop and start often to fix and teach
- Highlight good performance
  - < Attempt to demonstrate good performances ©
- Cue how the certain drill emphasized something within actual sprint workouts
  - < "Feel like you are going over wickets"

MINNESOTA STATE UNIVERSITY MANKATO





35 36





















45





47 48

















55 56