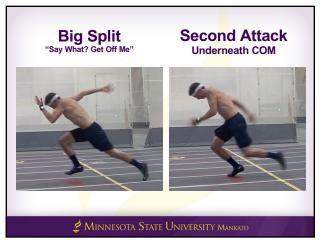

## Max Velocity Drilling

- All these drills focus on front side mechanics
  - < Minimize backside focus = we don't eliminate it
  - < Proximal to distal movement
- . I cue to "lift from the hip"
  - < Thigh leads the motion
  - < Thigh popping