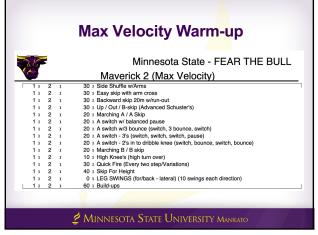

## Max Velocity Drilling

- All these drills focus on front side mechanics
  - < Minimize backside focus = we don't eliminate it
  - < Proximal to distal movement
- . I cue to "lift from the hip"
  - < Thigh leads the motion
  - < Thigh popping