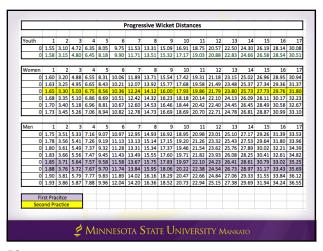

- < Lean originates from ankle (limit breaking at waist)
  - < Overcoming initial resting inertia

MINNESOTA STATE UNIVERSITY MANKATO



12 11









































31 32



## Max Velocity Drilling

- All these drills focus on front side mechanics
  - < Minimize backside focus = we don't eliminate it
  - < Proximal to distal movement
- . I cue to "lift from the hip"
  - < Thigh leads the motion
  - < Thigh popping

34

- . Stop and start often to fix and teach
- Highlight good performance
  - < Attempt to demonstrate good performances ©
- Cue how the certain drill emphasized something within actual sprint workouts
  - < "Feel like you are going over wickets"

MINNESOTA STATE UNIVERSITY MANKATO





35 36





















45





47 48

















55 56