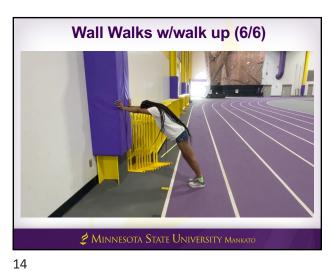

## **Acceleration Drilling**

- Focus on different starting positions (2pt, 3pt, 4pt)
  - < Shin angles dictate the line of force
  - < Newtons 3rd Law (action/reaction)
- Push and Projection
  - < Horizontal projection is involved in each drill
  - < Large amplitudes of movement (arms and legs)
  - < "Feel the foot behind you"
- Repeat elongated long lines throughout initial accel
  - < Lean originates from ankle (limit breaking at waist)
  - < Overcoming initial resting inertia