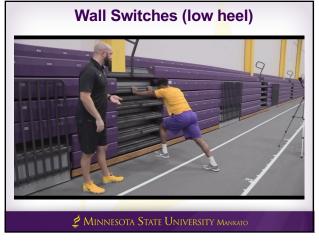

## **Acceleration Drilling**

- Focus on different starting positions (2pt, 3pt, 4pt)
  - < Shin angles dictate the line of force
  - < Newtons 3rd Law (action/reaction)
- Push and Projection
  - < Horizontal projection is involved in each drill
  - < Large amplitudes of movement (arms and legs)
  - < "Feel the foot behind you"
- Repeat elongated long lines throughout initial accel
  - < Lean originates from ankle (limit breaking at waist)
  - < Overcoming initial resting inertia