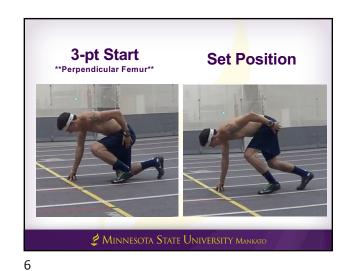

## **Acceleration Drilling**

- Focus on different starting positions (2pt, 3pt, 4pt)
  - < Shin angles dictate the line of force
  - < Newtons 3rd Law (action/reaction)
- Push and Projection
  - < Horizontal projection is involved in each drill
  - < Large amplitudes of movement (arms and legs)
  - < "Feel the foot behind you"
- Repeat elongated long lines throughout initial accel
  - < Lean originates from ankle (limit breaking at waist)
  - < Overcoming initial resting inertia