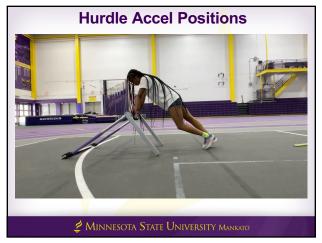

## **Acceleration Drilling**

- Focus on different starting positions (2pt, 3pt, 4pt)
  - < Shin angles dictate the line of force
  - < Newtons 3rd Law (action/reaction)
- Push and Projection
  - < Horizontal projection is involved in each drill
  - < Large amplitudes of movement (arms and legs)
  - < "Feel the foot behind you"
- Repeat elongated long lines throughout initial accel
  - < Lean originates from ankle (limit breaking at waist)
  - < Overcoming initial resting inertia