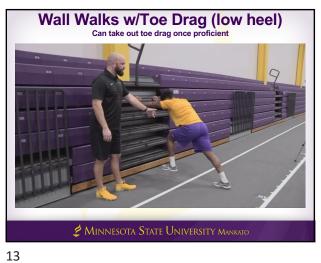

## **Acceleration Drilling**

- Focus on different starting positions (2pt, 3pt, 4pt)
  - < Shin angles dictate the line of force
  - < Newtons 3rd Law (action/reaction)
- Push and Projection
  - < Horizontal projection is involved in each drill
  - < Large amplitudes of movement (arms and legs)
  - < "Feel the foot behind you"
- Repeat elongated long lines throughout initial accel
  - < Lean originates from ankle (limit breaking at waist)
  - < Overcoming initial resting inertia