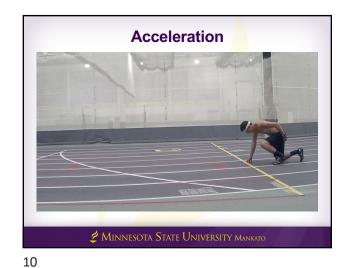

## **Acceleration Drilling**

- Focus on different starting positions (2pt, 3pt, 4pt)
  - < Shin angles dictate the line of force
  - < Newtons 3rd Law (action/reaction)
- Push and Projection
  - < Horizontal projection is involved in each drill
  - < Large amplitudes of movement (arms and legs)
  - < "Feel the foot behind you"
- Repeat elongated long lines throughout initial accel
  - < Lean originates from ankle (limit breaking at waist)
  - < Overcoming initial resting inertia