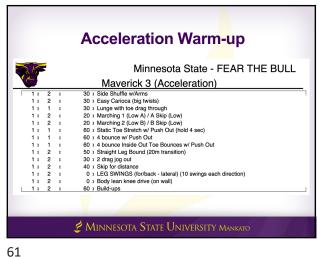

## **Acceleration Drilling**

- Focus on different starting positions (2pt, 3pt, 4pt)
  - < Shin angles dictate the line of force
  - < Newtons 3rd Law (action/reaction)
- Push and Projection
  - < Horizontal projection is involved in each drill
  - < Large amplitudes of movement (arms and legs)
  - < "Feel the foot behind you"
- Repeat elongated long lines throughout initial accel
  - < Lean originates from ankle (limit breaking at waist)
  - < Overcoming initial resting inertia