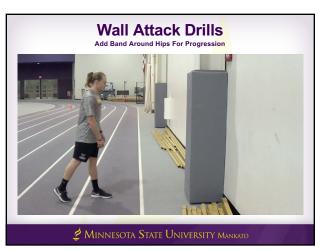

## **Acceleration Drilling**

- Focus on different starting positions (2pt, 3pt, 4pt)
  - < Shin angles dictate the line of force
  - < Newtons 3rd Law (action/reaction)
- Push and Projection
  - < Horizontal projection is involved in each drill
  - < Large amplitudes of movement (arms and legs)
  - < "Feel the foot behind you"
- Repeat elongated long lines throughout initial accel
  - < Lean originates from ankle (limit breaking at waist)
  - < Overcoming initial resting inertia