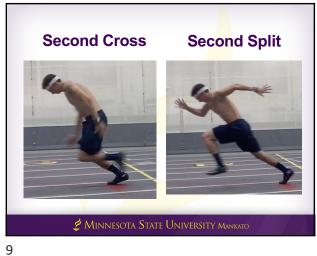

## Max Velocity Drilling

- All these drills focus on front side mechanics
  - < Minimize backside focus = we don't eliminate it
  - < Proximal to distal movement
- . I cue to "lift from the hip"
  - < Thigh leads the motion
  - < Thigh popping