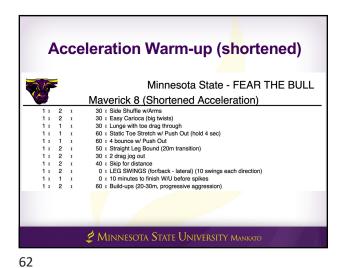

## **Acceleration Drilling**

- Focus on different starting positions (2pt, 3pt, 4pt)
  - < Shin angles dictate the line of force
  - < Newtons 3rd Law (action/reaction)
- Push and Projection
  - < Horizontal projection is involved in each drill
  - < Large amplitudes of movement (arms and legs)
  - < "Feel the foot behind you"
- Repeat elongated long lines throughout initial accel
  - < Lean originates from ankle (limit breaking at waist)
  - < Overcoming initial resting inertia