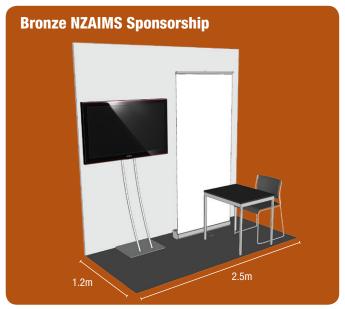

## **SPONSORSHIP & EXHIBITION 2014 BOOKING FORM**

| First Name                                                                                                                                                                               |  |                            |                                        | Surname                                                                                                                                                                                                                        |     |  |                                          |
|------------------------------------------------------------------------------------------------------------------------------------------------------------------------------------------|--|----------------------------|----------------------------------------|--------------------------------------------------------------------------------------------------------------------------------------------------------------------------------------------------------------------------------|-----|--|------------------------------------------|
| Company Role                                                                                                                                                                             |  |                            |                                        |                                                                                                                                                                                                                                |     |  |                                          |
| Company                                                                                                                                                                                  |  |                            |                                        |                                                                                                                                                                                                                                |     |  |                                          |
| Postal Address                                                                                                                                                                           |  |                            |                                        |                                                                                                                                                                                                                                |     |  |                                          |
|                                                                                                                                                                                          |  |                            |                                        |                                                                                                                                                                                                                                |     |  |                                          |
|                                                                                                                                                                                          |  |                            |                                        |                                                                                                                                                                                                                                |     |  |                                          |
| Mobile                                                                                                                                                                                   |  | Business                   |                                        |                                                                                                                                                                                                                                | Fax |  |                                          |
| Email                                                                                                                                                                                    |  |                            |                                        |                                                                                                                                                                                                                                |     |  |                                          |
| SPONSORSHIP PACKAGES Please note that all prices exclude GST and are in NZ Dollars.                                                                                                      |  |                            |                                        |                                                                                                                                                                                                                                |     |  |                                          |
| Keynote Package (9 avail.)  Workshop Package (2 avail.)  Breakfast Session (2 avail.)  Resource Package – Display (5 avail.)  Corporate Signage (10 avail.)  Catering Package (2 avail.) |  | \$1,<br>\$1,<br>ail.) \$1, | 500<br>300<br>300<br>500<br>100<br>000 | <ul> <li>□ Satchel Package (1 avail.)</li> <li>□ Name Tag Package (2 avail.)</li> <li>□ Seat drop/Satchel Insert (4 avail.)</li> <li>□ Advertising Package</li> <li>□ Full Page</li> <li>□ ½ Page</li> <li>□ ¼ Page</li> </ul> |     |  | \$4,000<br>\$1,200<br>\$1,000<br>\$4,000 |