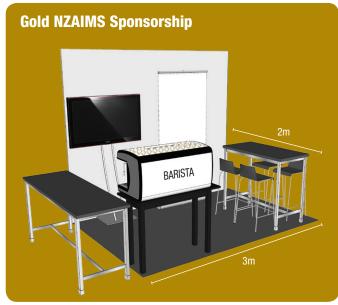

## **SPONSORSHIP & EXHIBITION 2014 BOOKING FORM**

| First Name                                                                                                                                                                               |  |                            |                                        | Surname                                                                                                                                                                                                                        |     |  |                                          |
|------------------------------------------------------------------------------------------------------------------------------------------------------------------------------------------|--|----------------------------|----------------------------------------|--------------------------------------------------------------------------------------------------------------------------------------------------------------------------------------------------------------------------------|-----|--|------------------------------------------|
| Company Role                                                                                                                                                                             |  |                            |                                        |                                                                                                                                                                                                                                |     |  |                                          |
| Company                                                                                                                                                                                  |  |                            |                                        |                                                                                                                                                                                                                                |     |  |                                          |
| Postal Address                                                                                                                                                                           |  |                            |                                        |                                                                                                                                                                                                                                |     |  |                                          |
|                                                                                                                                                                                          |  |                            |                                        |                                                                                                                                                                                                                                |     |  |                                          |
|                                                                                                                                                                                          |  |                            |                                        |                                                                                                                                                                                                                                |     |  |                                          |
| Mobile                                                                                                                                                                                   |  | Business                   |                                        |                                                                                                                                                                                                                                | Fax |  |                                          |
| Email                                                                                                                                                                                    |  |                            |                                        |                                                                                                                                                                                                                                |     |  |                                          |
| SPONSORSHIP PACKAGES Please note that all prices exclude GST and are in NZ Dollars.                                                                                                      |  |                            |                                        |                                                                                                                                                                                                                                |     |  |                                          |
| Keynote Package (9 avail.)  Workshop Package (2 avail.)  Breakfast Session (2 avail.)  Resource Package – Display (5 avail.)  Corporate Signage (10 avail.)  Catering Package (2 avail.) |  | \$1,<br>\$1,<br>ail.) \$1, | 500<br>300<br>300<br>500<br>100<br>000 | <ul> <li>□ Satchel Package (1 avail.)</li> <li>□ Name Tag Package (2 avail.)</li> <li>□ Seat drop/Satchel Insert (4 avail.)</li> <li>□ Advertising Package</li> <li>□ Full Page</li> <li>□ ½ Page</li> <li>□ ¼ Page</li> </ul> |     |  | \$4,000<br>\$1,200<br>\$1,000<br>\$4,000 |