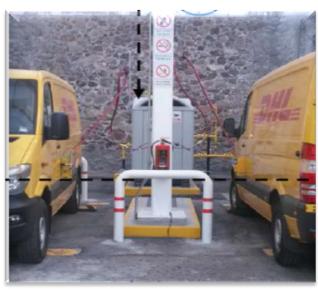

### GoGreen in México

In Queretaro our own natural gas station started to work in 2015

Only DHL Express has this facility in the industry