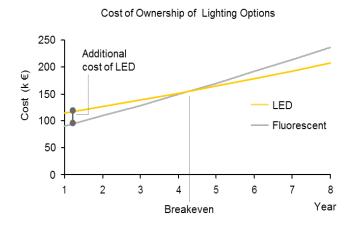

# DHL Online Energy Certificate platform evaluates energy efficiency of logistics facility against facility equipped with benchmark technologies