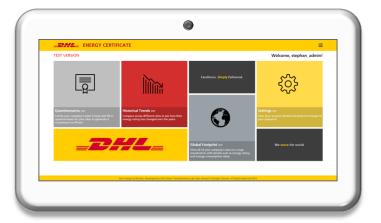

# DHL Online Energy Certificate platform evaluates energy efficiency of logistics facility against facility equipped with benchmark technologies