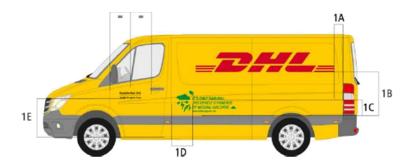

### **Natural Gas Vehicles**

- ✓ Reducing up to 93% of CO2 emissions per liter of equivalent enery
- ✓ Fuel cost reduction up to 25%
- ✓ Maintainance cost savings up to 15%
- ✓ Euro 5 Engine (Highest Certification Level )
- ✓ Manufactured in Germany. No local or external conversion

- × Limited autonomy range of 230 KM approximately
- Limited infraestructure of natural gas stations
- × Low power in hills and with full load
- × Vehicle cost 21% higher