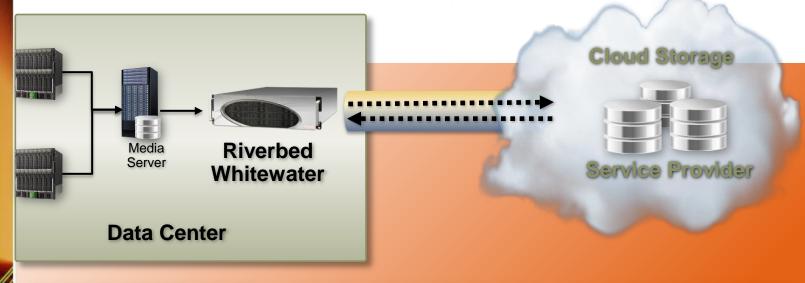

# Riverbed Whitewater Accelerates Cloud Storage

- Use existing backup tools
- Average 10-30x dedupe
- Local restore for recent data

- Accelerated cloud backup/restore
- Built in support for Cloud APIs
- Dual-layer encryption

- Limitless storage
- Elastic & low cost
- Optimized dedupe
- Efficient DR