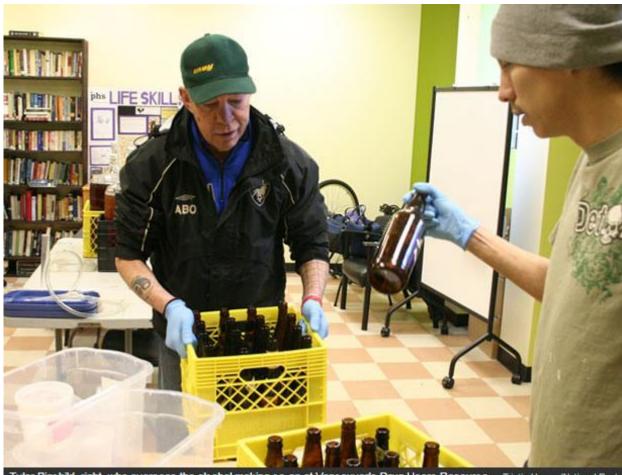

#### **EMPATHY**

Tyler Bigchild, right, who oversees the alcohol making co-op at Vancouver's Drug Users Resource Tristin Hopper/National Post Centre, directs co-op participant Tim, left, in sanitizing and sorting bottles to hold home-brewed beer.