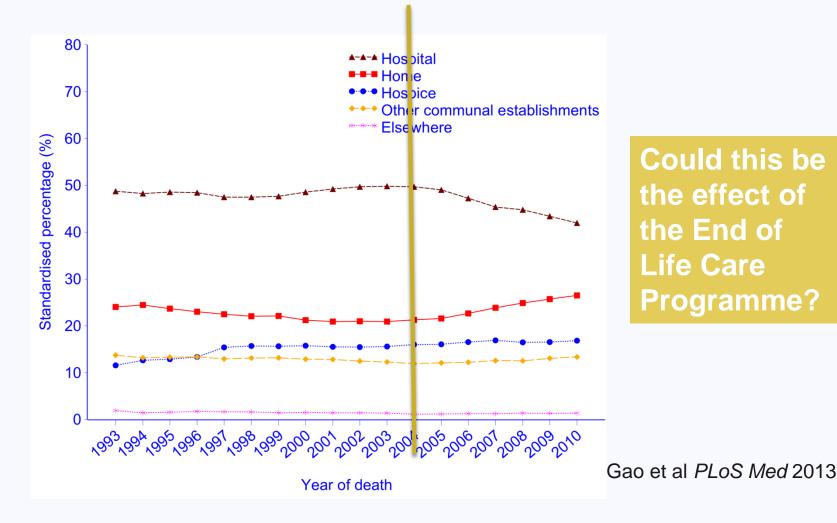

us

#### Yes

quality of care
rational use of resources
planning of care (monitoring of needs and
services within population)

## How do we explain the differences

Addressing the why question

Variation in home death only partly explained by clinical and sociodemographic patient characteristics and health care availability



Variation in home death only partly explained by clinical and sociodemographic patient characteristics and health care availability



## Variation in home death only partly explained by clinical and sociodemographic patient characteristics and health care availability





Fig. 1. Relationship of comparative research design to methods.

# In England: rise in hospital deaths followed by decrease

Percentage of cancer deaths by place of death in England (1993-2010)



#### TRENDS IN PLACE OF DEATH IN BELGIUM

#### • All deaths 1998-2007



Houttekier et al BMC Pub Health 2011

#### DECREASING PROPORTION DIES IN HOSPITAL IN BELGIUM



#### Proportion dying in hospital by living arrangement

#### INCREASING PROPORTION DIES IN NURSING HOME IN BELGIUM

#### Proportion dying in nursing homes by living arrangement



Houttekier et al BMC Pub Health 2011

#### BELGIUM HAD A POLICY OF CONVERSION OF RESIDENTIAL TO SKILLED NURSING BEDS IN LONG-TERM CARE SETTINGS



Houttekier et al BMC Pub Health 2011

Unadjusted Odds Ratios of Nursing Home Relative to Hospital Death



#### **TRENDS IN NURSING HOME DEATH**



Houttekier et al BMC Pub Health 2011

#### **US SAW REVERSAL OF TRENDS IN HOSPITAL DEATHS**

James Flory et al. Health Aff 2004;23:194-200

|