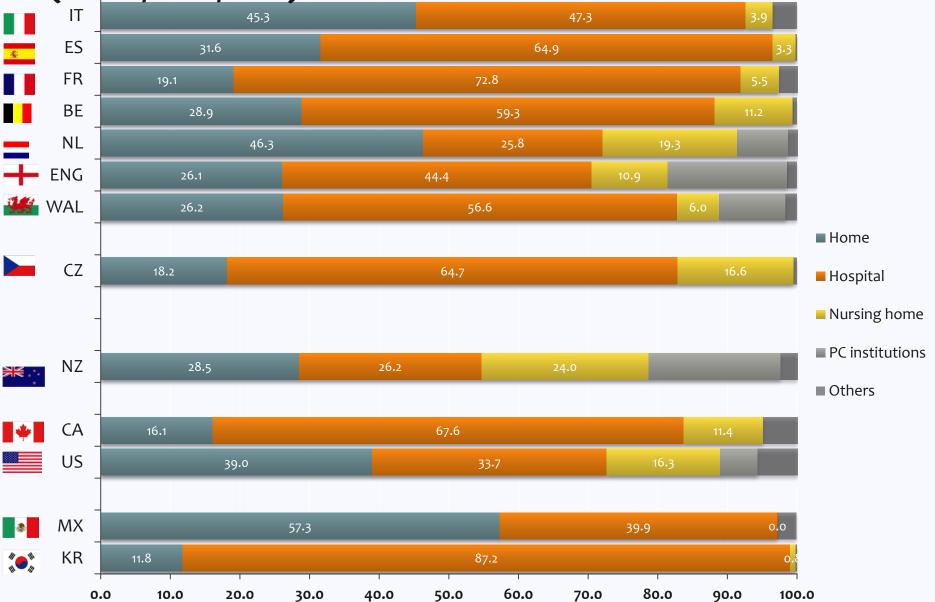

anisational choices in terms of end-of-life care influence EOL patterns
- 4. An international comparative research agenda for EOLC is needed

#### Variation in place of death

#### International Place of Death (IPoD) Study









#### 'population in need of palliative care' by Rosenwax, McNamara et al.

Underlying cause of death:

- Cancer
- Heart failure
- Renal failure
- Liver failure
- Chronic obstructive pulmonary disease
- Diseases of the nervous system
- HIV/AIDS

#### Population in need of palliative care









#### Population in need of palliative care



# Large cross-national variation in place of death (N= 2,220,997)



#### Australia: few over 65 die at home



#### **Population dying of cancer**









## Large cross-national variation in place of death (N= 1,355,910)



# In most countries cancer patient more likely to die at home



Variation in place of care

### International Consortium for End-of-Life Research Study

#### Claims and registry data (2010 data)





#### Total: 447,193 cancer deaths

#### Variation in hospital admission rates in last month

% with at least 1 admission



# Variation in mean hospital admissions and nr days spent in hospital in last month



# Variation in mean hospital admissions and nr days spent in hospital in last month

mean nr of admissions and mean nr of days N = 447,193



#### Variation in ICU admissions





#### Variation in hospital expenditures

## Resource Utilization and Hospital Expenditures in last 30-days of Life



Hospital expenditures (in health specific PPP US\$)

#### Variation in use of services