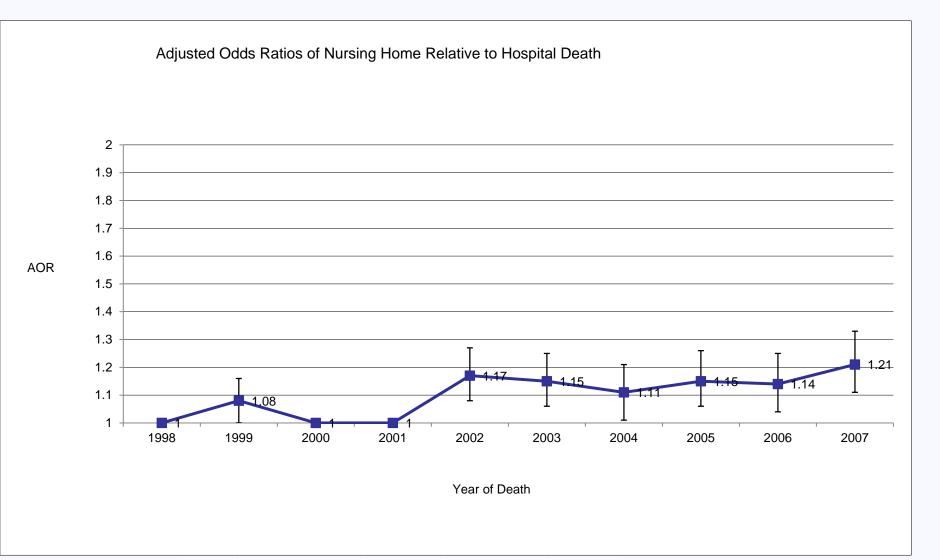

### Fit for the future:

International comparisons in end-of-life care and what we can learn from them

Joachim Cohen