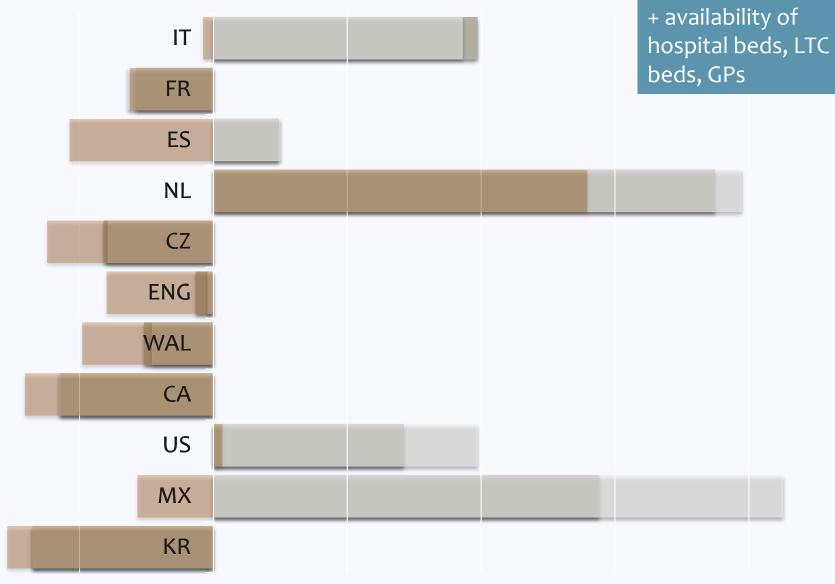

benchmarking

# Is it valid to us?

## Conceptual equivalence?

eg hospital vs nursing home

Comparable populations and methods

Limited information

context and contingencies

## Is it important to us

#### Yes

quality of care
rational use of resources
planning of care (monitoring of needs and
services within population)

## How do we explain the differences

Addressing the why question

Variation in home death only partly explained by clinical and sociodemographic patient characteristics and health care availability



Variation in home death only partly explained by clinical and sociodemographic patient characteristics and health care availability



## Variation in home death only partly explained by clinical and sociodemographic patient characteristics and health care availability





Fig. 1. Relationship of comparative research design to methods.

# In England: rise in hospital deaths followed by decrease

Percentage of cancer deaths by place of death in England (1993-2010)



#### TRENDS IN PLACE OF DEATH IN BELGIUM

#### • All deaths 1998-2007



Houttekier et al BMC Pub Health 2011

#### DECREASING PROPORTION DIES IN HOSPITAL IN BELGIUM



#### Proportion dying in hospital by living arrangement

#### INCREASING PROPORTION DIES IN NURSING HOME IN BELGIUM

#### Proportion dying in nursing homes by living arrangement



Houttekier et al BMC Pub Health 2011

#### BELGIUM HAD A POLICY OF CONVERSION OF RESIDENTIAL TO SKILLED NURSING BEDS IN LONG-TERM CARE SETTINGS



Houttekier et al BMC Pub Health 2011

Unadjusted Odds Ratios of Nursing Home Relative to Hospital Deat