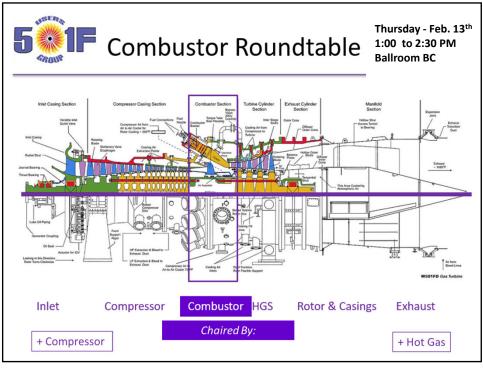

# 2025 Loews Ventana Canyon Resort, Tucson AZ 501F & G Users Group Annual Conference Agenda

| Thursday, Feb 8    |                                                             |             |
|--------------------|-------------------------------------------------------------|-------------|
| 7:00 am - 8:00 am  | Breakfast                                                   | Salon EF    |
| 8:00 am - 8:15 am  | Users Critique of PSM Presentation with 501F BOD            | Ballroom BC |
| 8:15 am - 9:45 am  | Inlet and Exhaust Roundtable and Users Presentations        | Ballroom BC |
| 9:45 am - 10:15 am | Morning Break                                               | Salon EF    |
| 10:15 am -11:45 pm | Compressor Roundtable and User Presentations                | Ballroom BC |
| 11:45 am - 1:00 pm | Lunch                                                       | Salon EF    |
| 1:00 pm - 2:30 pm  | Casing Alignment Discussion? Rotor Considerations?          | Ballroom BC |
| 2:30 pm - 3:00 pm  | Afternoon Break (Sponsored by Falcon Crest Aviation Supply) | Salon EF    |
| 3:00 pm - 4:30 pm  | Combustion Roundtable                                       | Ballroom BC |
| 4:30 pm            | End of day - No evening event - Dinner on own               |             |