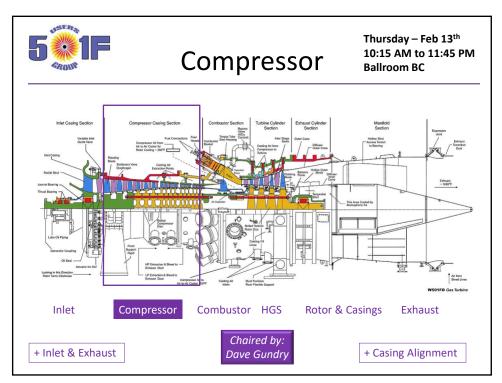

# 2025 Loews Ventana Canyon Resort, Tucson AZ 501F & G Users Group Annual Conference Agenda

| Thursday, Feb 8    |                                                             |             |
|--------------------|-------------------------------------------------------------|-------------|
| 7:00 am - 8:00 am  | Breakfast                                                   | Salon EF    |
| 8:00 am - 8:15 am  | Users Critique of PSM Presentation with 501F BOD            | Ballroom BC |
| 8:15 am - 9:45 am  | Inlet and Exhaust Roundtable and Users Presentations        | Ballroom BC |
| 9:45 am - 10:15 am | Morning Break                                               | Salon EF    |
| 10:15 am -11:45 pm | Compressor Roundtable and User Presentations                | Ballroom BC |
| 11:45 am - 1:00 pm | Lunch                                                       | Salon EF    |
| 1:00 pm - 2:30 pm  | Casing Alignment Discussion? Rotor Considerations?          | Ballroom BC |
| 2:30 pm - 3:00 pm  | Afternoon Break (Sponsored by Falcon Crest Aviation Supply) | Salon EF    |
| 3:00 pm - 4:30 pm  | Combustion Roundtable                                       | Ballroom BC |
| 4:30 pm            | End of day - No evening event - Dinner on own               |             |