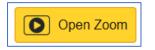

#### Option 1

A yellow button called *"Open Zoom"* will be present (this button appears 10 minutes prior to the talk beginning, 7:20pm AEDT). Click on the "Open Zoom" button to watch the talk/join the live stream for the night.