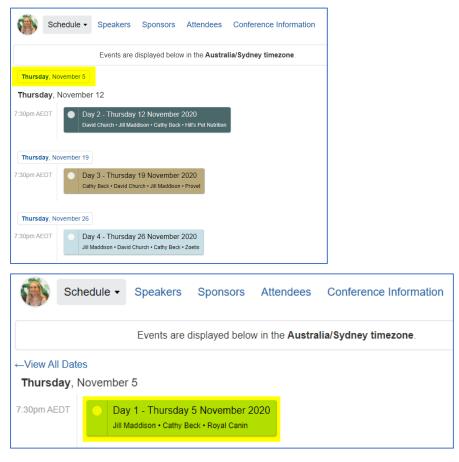

#### **During November**

Once logged in click on "Schedule"

While the event is "live" over the four days, past sessions will appear on the schedule like the example below. You need to click on the past date (example highlighted yellow bellow) and then again on the days session.