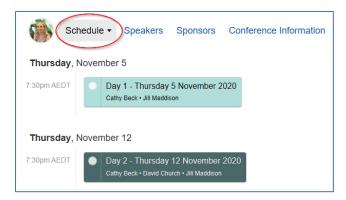

## Watching talks live

Once logged in click on "Schedule"

Now you're on the schedule page please select the day you wish to watch live. Once on the main sessions page you have two options when joining the live sessions:

#### **During November**

Once logged in click on "Schedule"

While the event is "live" over the four days, past sessions will appear on the schedule like the example below. You need to click on the past date (example highlighted yellow bellow) and then again on the days session.