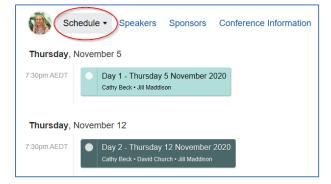

## Watching talks live

Once logged in click on "Schedule"

Now you're on the schedule page please select the day you wish to watch live. Once on the main sessions page you have two options when joining the live sessions: