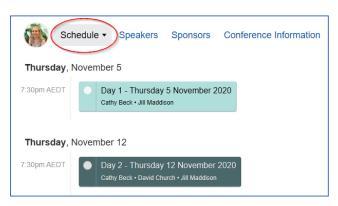

## Watching talks live

Once logged in click on "Schedule"

Now you're on the schedule page please select the day you wish to watch live. Once on the main sessions page you have two options when joining the live sessions: