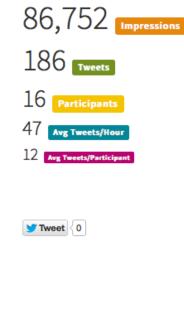

**Results** 7 journal clubs have taken place. 2360 tweets were sent, from 230 individual Twitter accounts and with contributions from people in 17 countries. For contributors whose country of origin is known (59%), most were based in the UK (41%) or USA (26%). Tweets from resource-poor countries were initially uncommon but increased over the time period. The mean number of contributors at each journal club was 32. The potential reach of #hpmJC varied, but for the most recent journal club was 290,802 unique users.