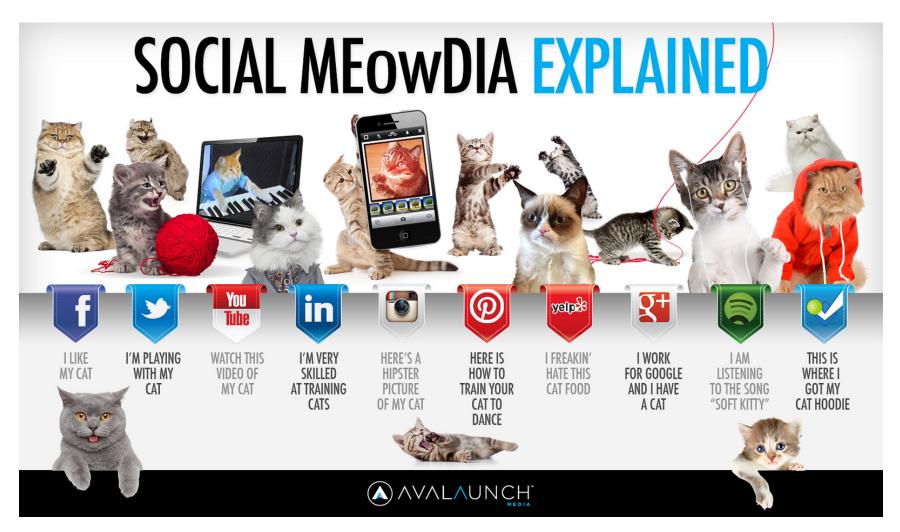

### How to play in healthcare social media

• What IS social media?

...the social interaction among people in which they create, share or exchange information and ideas in virtual communities and networks.

Via Stefan Leijon on flickr under a CC license https://www.flickr.com/photos/lionsthlm/