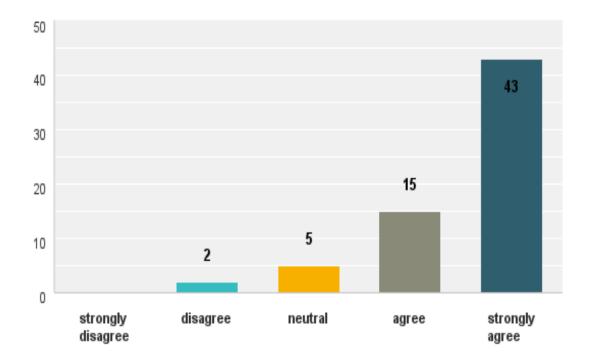

• 58 (89%) WOULD recommend Twitter to colleagues and peers for information about palliative care