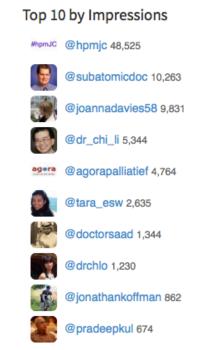

**Results** 7 journal clubs have taken place. 2360 tweets were sent, from 230 individual Twitter accounts and with contributions from people in 17 countries. For contributors whose country of origin is known (59%), most were based in the UK (41%) or USA (26%). Tweets from resource-poor countries were initially uncommon but increased over the time period. The mean number of contributors at each journal club was 32. The potential reach of #hpmJC varied, but for the most recent journal club was 290,802 unique users.