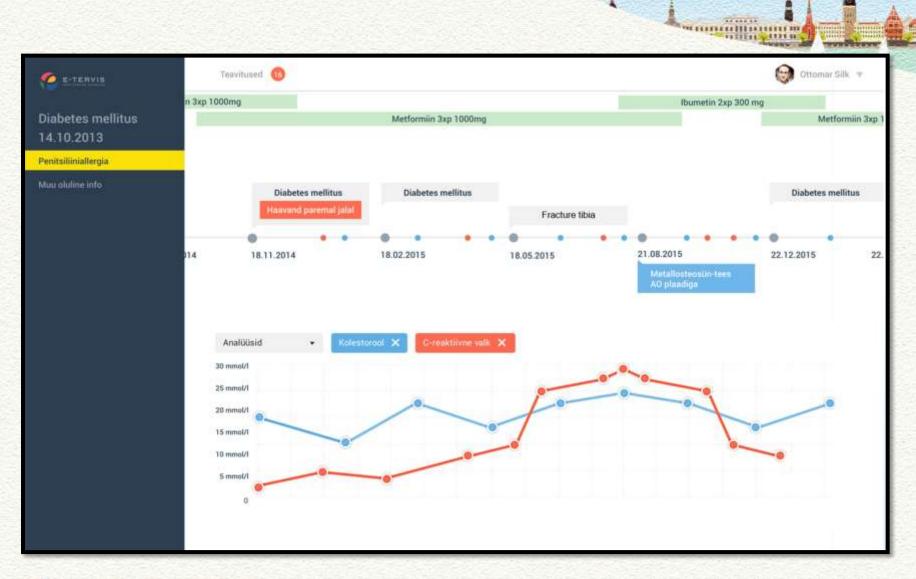

# PATIENT PORTAL (UPGRADE) – 1.3 mio persons medical data

wanning Hilliam in

11 - 13 MAY 2015 RIGA, LATVIA

**Standards** 