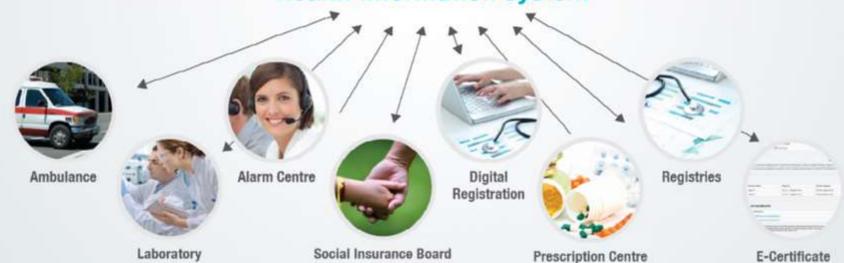

# ESTONIAN NATIONAL HEALTH INFORMATION SYSTEM

Raul Mill Estonian eHealth Foundation















### **Estonia**



Area - 45 000 km2 1.33 mlj. inhabitants

GDP:

Agriculture 3.9%

Industry 29,7%

Services 66,4%









# Healthcare expenditures in Estonia

- 6.9% from GDP 2013 1.12 bln eur
- 5.9% from GDP 2012 1.03 bln eur
- 5.9% from GDP 2011 0.94 bln eur
- 6.3% from GDP 2010 0.91 bln eur





# **HIE platform history**







The state of the s

### **Organization**







a controller to the





Patient portal



752 associated juridical persons

21 main hospitals

73 stationary healthcare institutions (hospitals)

479 family doctors (juridical persons)



Health care service provider

#### **Health information system**









- Acceptance
- All bigger hospitals use central system on a regular base
- The central system has over 10 500 medical users
- ePrescription covers 98% of issued prescriptions
- 98% of family doctors are sending documents to the central system
- Over 97% of stationary case summaries have sent to the central DB
- Ambulatory case summaries sending
   No certain rules for sending ambulatory case summaries!
- 1.35 mio persons have documents in central system (98% of the population)
- 0.74 mio persons information in the central DB have used by medical professionals





### **Queries from NHIS**







# PATIENT PORTAL (UPGRADE) – 1.3 mio persons medical data







wanning Hilliam in



















11 - 13 MAY 2015 RIGA, LATVIA







**Standards** 





### **Standards**

- HL7 and