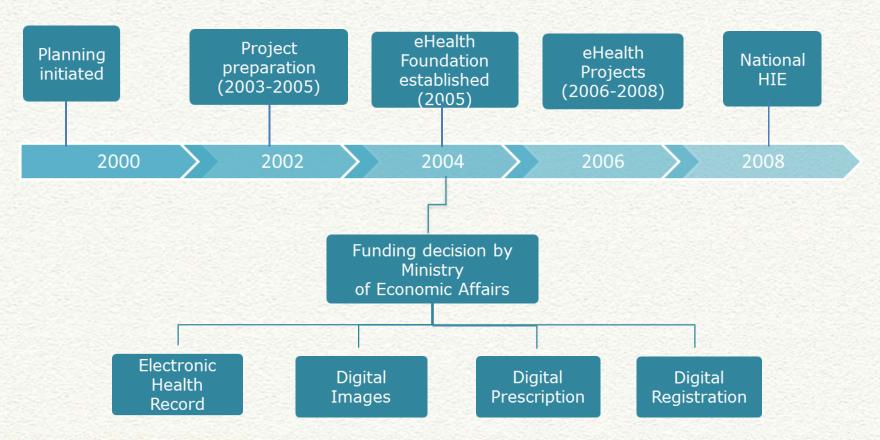

# ESTONIAN NATIONAL HEALTH INFORMATION SYSTEM

Raul Mill Estonian eHealth Foundation















### **Estonia**



Area - 45 000 km2 1.33 mlj. inhabitants

GDP:

Agriculture 3.9%

Industry 29,7%

Services 66,4%









# Healthcare expenditures in Estonia

- 6.9% from GDP 2013 1.12 bln eur
- 5.9% from GDP 2012 1.03 bln eur
- 5.9% from GDP 2011 0.94 bln eur
- 6.3% from GDP 2010 0.91 bln eur





# **HIE platform history**







The state of the s

### **Organization**







a controller to the





Patient portal



752 associated juridical persons

21 main hospitals

73 stationary healthcare institutions (hospitals)

479 family doctors (juridical persons)



Health care service provider

#### **Health information system**









- Acceptance
- All bigger hospitals use central system on a regular base
- The central system has over 10 500 medical users
- ePrescription covers 98% of issued prescriptions
- 98% of family doctors are sending documents to the central system
- Over 97% of stationary case summaries have sent to the central DB
- Ambulatory case summaries sending
   No certain rules for sending ambulatory case summaries!
- 1.35 mio persons have documents in central system (98% of the population)
-