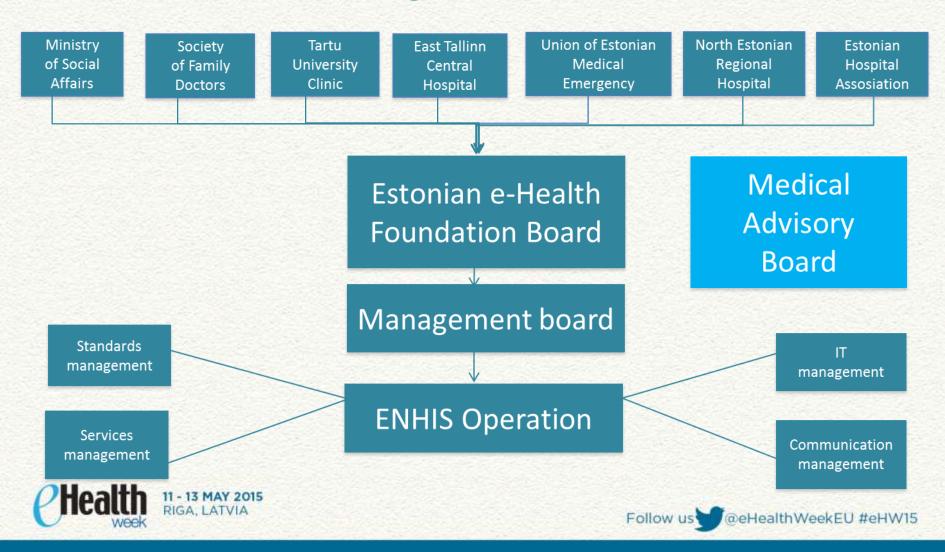

### **Organization**

a controller to the

Patient portal

752 associated juridical persons

21 main hospitals

73 stationary healthcare institutions (hospitals)

479 family doctors (juridical persons)

Health care service provider

#### **Health information system**

- Acceptance
- All bigger hospitals use central system on a regular base
- The central system has over 10 500 medical users
- ePrescription covers 98% of issued prescriptions
- 98% of family doctors are sending documents to the central system
- Over 97% of stationary case summaries have sent to the central DB
- Ambulatory case summaries sending
   No certain rules for sending ambulatory case summaries!
- 1.35 mio persons have documents in central system (98% of the population)
- 0.74 mio persons information in the central DB have used by medical professionals