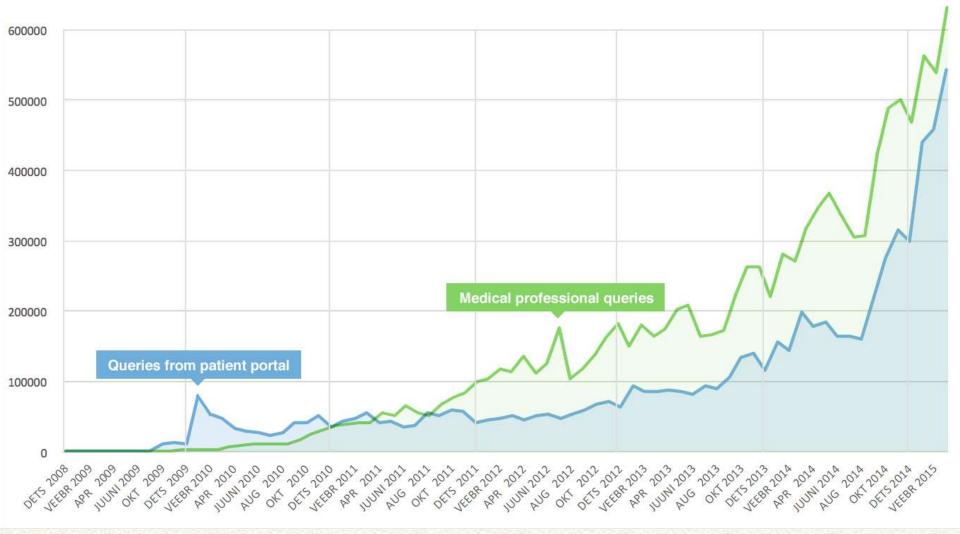

idical persons

21 main hospitals

73 stationary healthcare institutions (hospitals)

479 family doctors (juridical persons)



Health care service provider

#### **Health information system**









- Acceptance
- All bigger hospitals use central system on a regular base
- The central system has over 10 500 medical users
- ePrescription covers 98% of issued prescriptions
- 98% of family doctors are sending documents to the central system
- Over 97% of stationary case summaries have sent to the central DB
- Ambulatory case summaries sending
   No certain rules for sending ambulatory case summaries!
- 1.35 mio persons have documents in central system (98% of the population)
- 0.74 mio persons information in the central DB have used by medical professionals





### **Queries from NHIS**







# PATIENT PORTAL (UPGRADE) – 1.3 mio persons medical data







wanning Hilliam in



















11 - 13 MAY 2015 RIGA, LATVIA







**Standards** 





### **Standards**

- HL7 and DICOM (Picture Archive)
- International classification: ICD-10, LOINC, NCSP, ATC
- Estonian eHealth's OID registry
- Local eHealth classificators
  - Published in publishing centre
  - Classificators are regulated by government act <a href="https://www.riigiteataja.ee/akt/12910889">https://www.riigiteataja.ee/akt/12910889</a>





# Standardization process

Healthcare Social Specialty providers ministry assotiations Health Terminology Insurance **FeHF** experts Fund standardization HIS UML+HL7 specialists developers experts

# Create data set

Formalize and merge

Approve and publish

Data set docu