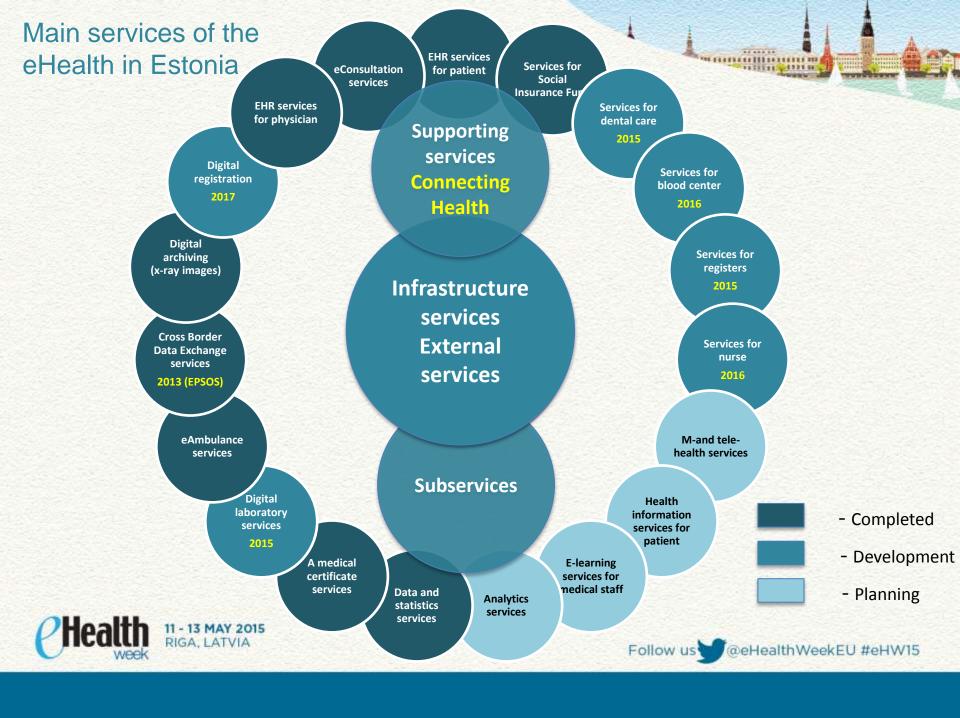

### **Organization**

a controller to the

Patient portal

752 associated juridical persons

21 main hospitals

73 stationary healthcare institutions (hospitals)

479 family doctors (juridical persons)

Health care service provider

#### **Health information system**

- Acceptance
- All bigger hospitals use central system on a regular base
- The central system has over 10 500 medical users
- ePrescription covers 98% of issued prescriptions
- 98% of family doctors are sending documents to the central system
- Over 97% of stationary case summaries have sent to the central DB
- Ambulatory case summaries sending
   No certain rules for sending ambulatory case summaries!
- 1.35 mio persons have documents in central system (98% of the population)
- 0.74 mio persons information in the central DB have used by medical professionals