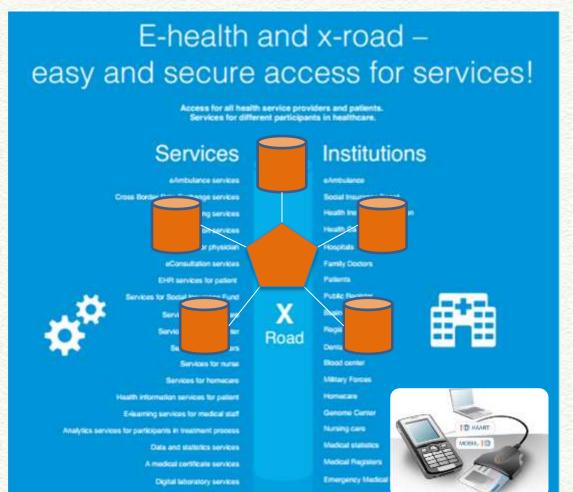

# ESTONIAN NATIONAL HEALTH INFORMATION SYSTEM

Raul Mill Estonian eHealth Foundation















### **Estonia**



Area - 45 000 km2 1.33 mlj. inhabitants

GDP:

Agriculture 3.9%

Industry 29,7%

Services 66,4%









# Healthcare expenditures in Estonia

- 6.9% from GDP 2013 1.12 bln eur
- 5.9% from GDP 2012 1.03 bln eur
- 5.9% from GDP 2011 0.94 bln eur
- 6.3% from GDP 2010 0.91 bln eur





# **HIE platform history**







The state of the s

### **Organization**







a controller to the





Patient portal



752 associated juridical persons

21 main hospitals

73 stationary healthcare institutions (hospitals)

479 family doctors (juridical persons)



Health care service provider

#### **Health information system**









- Acceptance
- All bigger hospitals use central system on a regular base
- The central system has over 10 500 medical users
- ePrescription covers 98% of issued prescriptions
- 98% of family doctors are sending documents to the central system
- Over 97% of stationary case summaries have sent to the central DB
- Ambulatory case summaries sending
   No certain rules for sending ambulatory case summaries!
- 1.35 mio persons have documents in central system (98% of the population)
- 0.74 mio persons information in the central DB ha