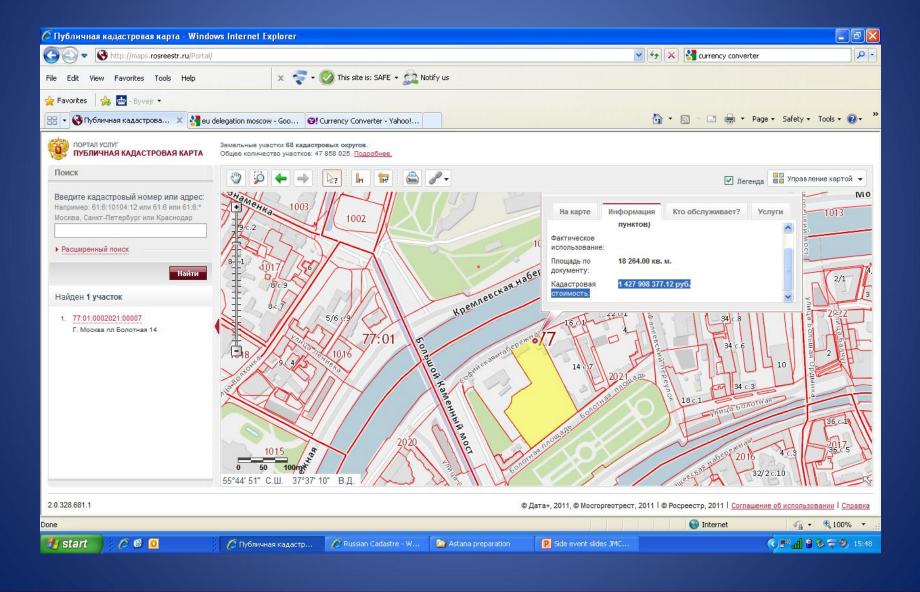

into society
- Anytime, anywhere
- Make decisions
- Understand the consequences of our actions
- Train the world

## **GeoDesign** – a process for geographic design

**Identifying the Gaps** 





# Coordinating networks: transparency & governance





## Global public information service





## Global public service

#### Web map services

ArcGis – Esri web-services

WMS – OGC services

KMI – OGC / Google services

#### Data

GPX - GPS Exhange formation

KML – Google keyhole file

CSV – Comma seperated file

SHP – Esri Shape file



#### Mapping tools



#### **Applications**





JRC: Joint Research Centre, WHO: World Health Organisation

(This slide does not demonstrate the true relationships)

SE: Sweden, SI: Slovenia, DE: Germany



Servers on







# Spatial Data Infrastructures







## Drag and drop intelligent maps





## Maritime shipping 2010 & Natura 2000 protected sites









## Social media integration







## The Eye on Earth Network

An Environmental Nervous System For Our Planet



Maps Model Apps Data Workflo Image<sup>ws</sup>



Providing a Systematic Framework