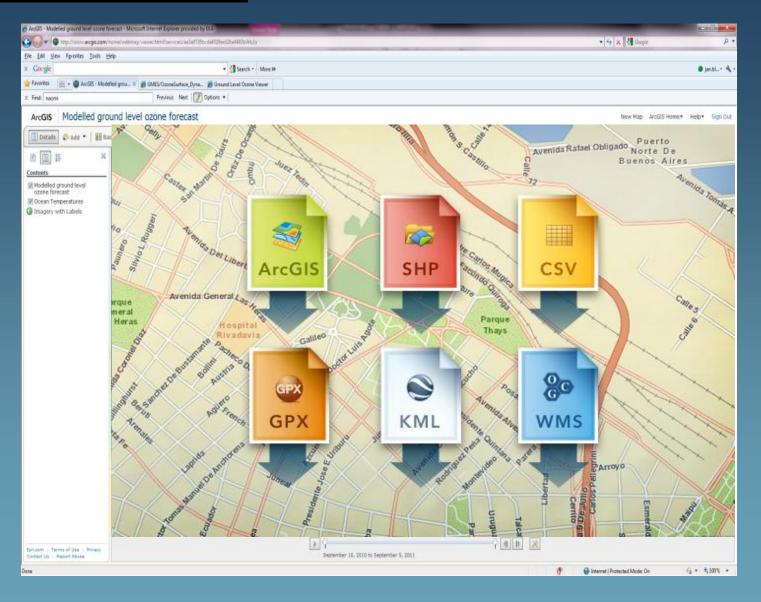

#### Web map services

ArcGis – Esri web-services

WMS – OGC services

KMI – OGC / Google services

#### Data

GPX - GPS Exhange formation

KML – Google keyhole file

CSV – Comma seperated file

SHP – Esri Shape file

#### Mapping tools