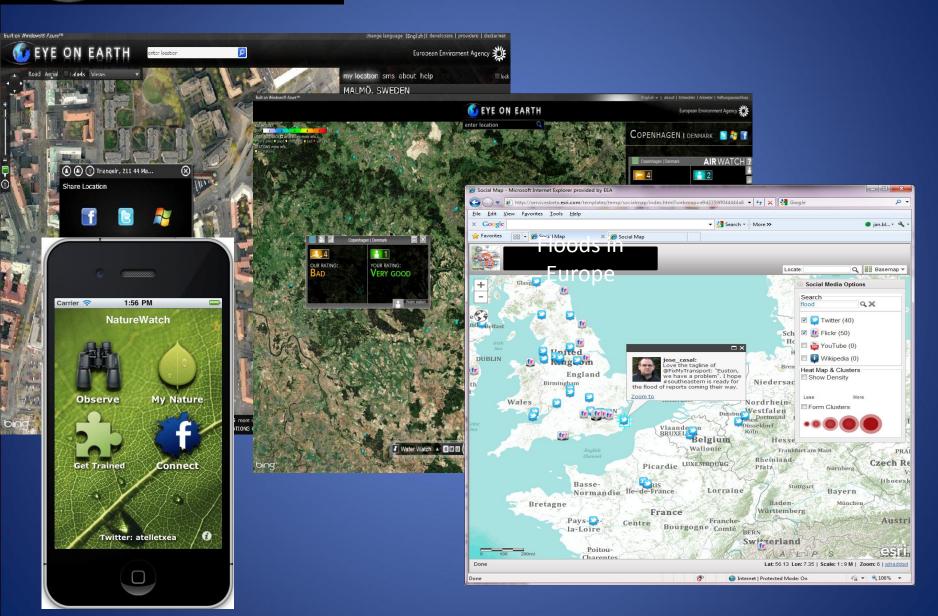

cess for geographic design

**Identifying the Gaps** 





# Coordinating networks: transparency & governance





## Global public information service





## Global public service

#### Web map services

ArcGis – Esri web-services

WMS – OGC services

KMI – OGC / Google services

#### Data

GPX - GPS Exhange formation

KML – Google keyhole file

CSV – Comma seperated file

SHP – Esri Shape file



#### Mapping tools



#### **Applications**





JRC: Joint Research Centre, WHO: World Health Organisation

(This slide does not demonstrate the true relationships)

SE: Sweden, SI: Slovenia, DE: Germany



Servers on







# Spatial Data Infrastructures







## Drag and drop intelligent maps





## Maritime shipping 2010 & Natura 2000 protected sites









## Social media integration







## The Eye on Earth Network

An Environmental Nervous System For Our Planet



Maps Model Apps Data Workflo Image<sup>ws</sup>



Providing a Systematic Framework