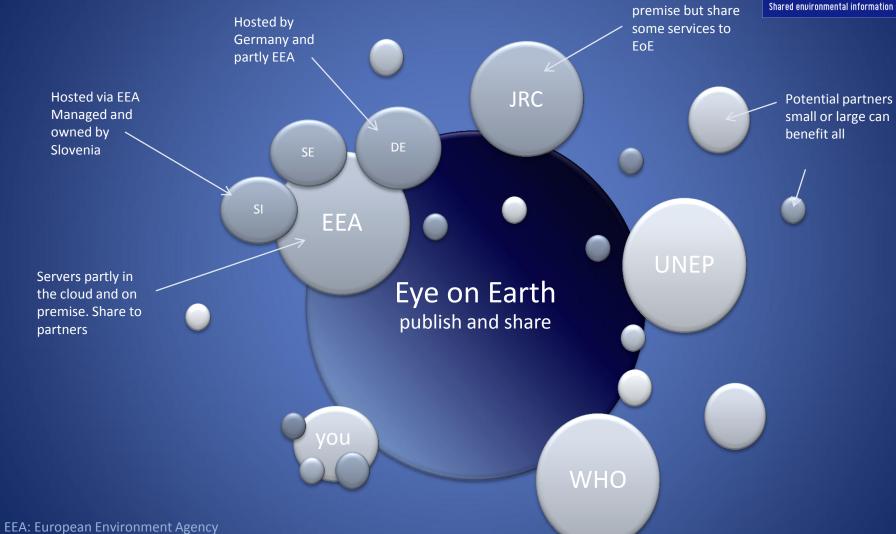

#### **Applications**

JRC: Joint Research Centre, WHO: World Health Organisation

(This slide does not demonstrate the true relationships)

SE: Sweden, SI: Slovenia, DE: Germany

Servers on