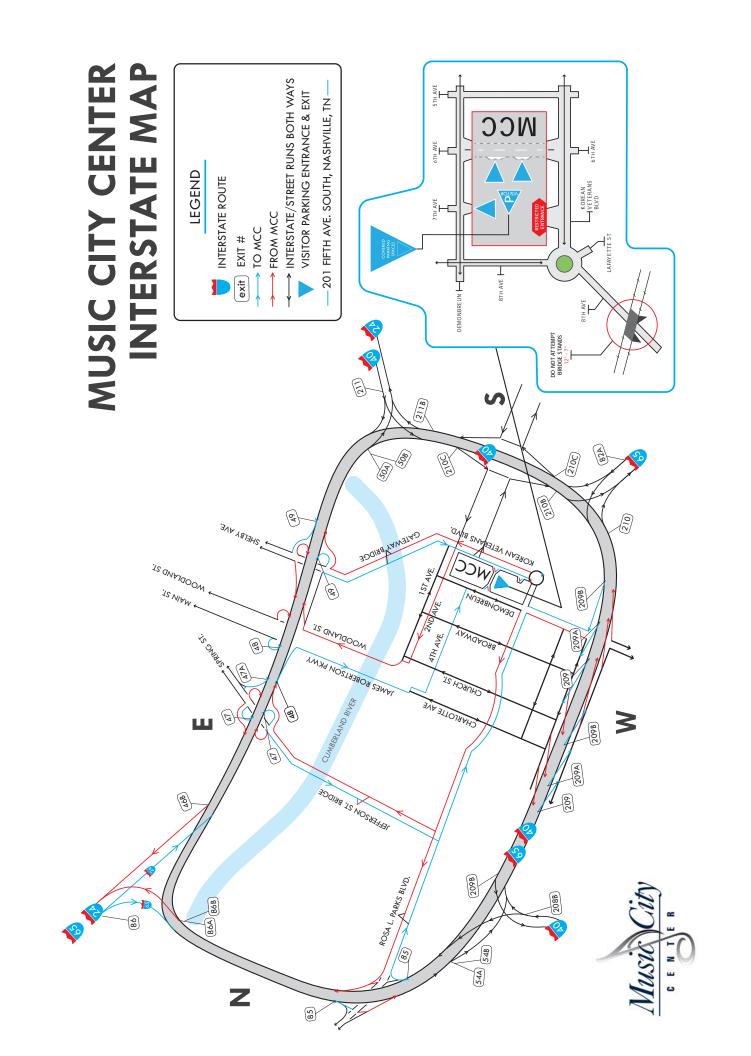

#### **ADDRESS OF EXHIBIT SITE**

Music City Center Convention Center 700 Korean Veterans Blvd, Nashville, TN 37203

#### **PARKING**

Daily parking is available at Music City Center Convention Center/Omni Nashville Hotel. Visit: <a href="http://www.nashvillemusiccitycenter.com/parking">http://www.nashvillemusiccitycenter.com/parking</a>