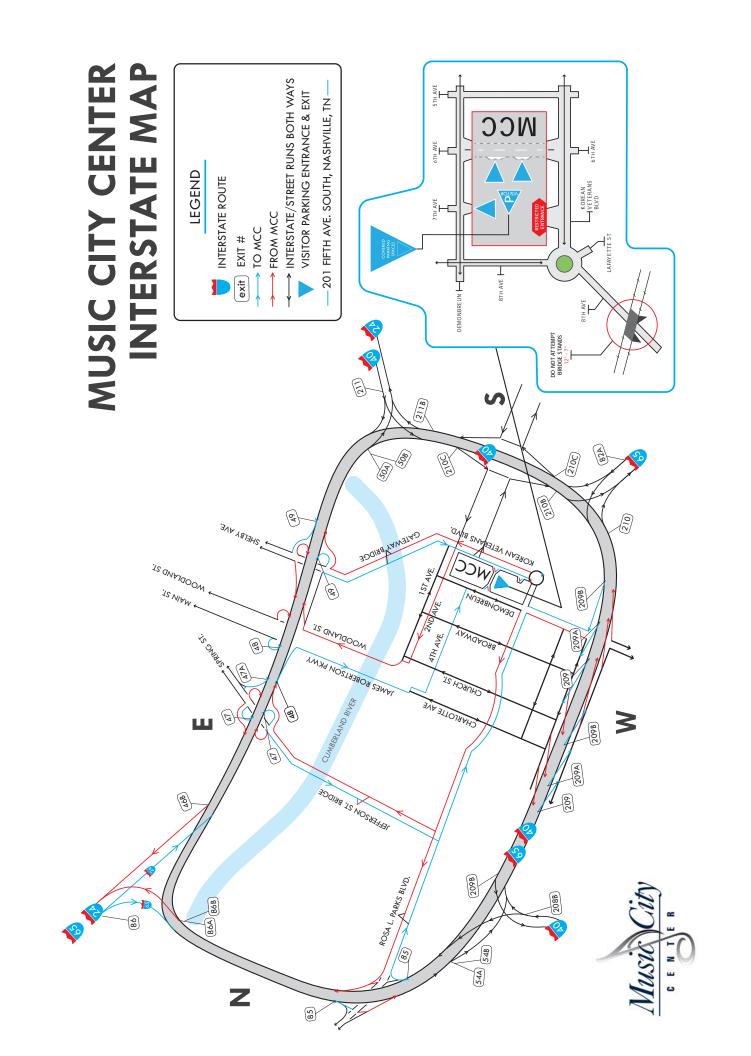

#### **ADDRESS OF EXHIBIT SITE**

Music City Center Convention Center 700 Korean Veterans Blvd, Nashville, TN 37203

#### HANGING & RIGGING

ADHA is utilizing Exhibit Hall A2 (Level 3) at the Music City Center Convention Center for exhibit space. If your company plans on hanging any signs, please note that Exhibit Hall A2 (Level 3) has 32' ceilings.

#### **PARKING**

Daily parking is available at Music City Center Convention Center/Omni Nashville Hotel. Visit: <a href="http://www.nashvillemusiccitycenter.com/parking">http://www.nashvillemusiccitycenter.com/parking</a>