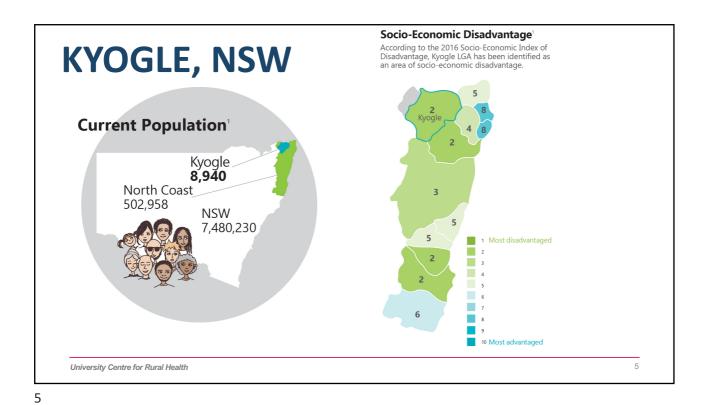

13 local communities (disadvantaged, limited access and services)

UCRH is a collaborating Centre betwee

л

7.4% of respondents identified as ABORIGINAL or TORRES STRAIT ISLANDER **Median Age Aboriginal Population** 14.8% of respondents identified as LESBIAN, GAY, BISEXUAL, QUEER, TRANSGENDER, NON-BINARY OR WITH A DIFFERENT GENDER OR SEXUAL IDENTITY North North NSW NSW Coast Coast 4.3% 50 47 38 5.0% 2.9% 21.7% of respondents said they wouldn't be able to get \$2,000 for something important within a WEEK 33.6% of respondents had PRIVATE HEALTH INSURANCE Children & Infants (0-14) Older People (65+) North Coast North NSW **17.4%** NSW Coast of respondents were BORN OVERSEAS 16.3% 17.1% 18.5% 23.0% 23.7% 16.3% **5.7%** of respondents were AGED between 15-24 YEARS 27.9% of respondents were AGED 65 YEARS or over 14.2% of respondents WORKED 35 or more HOURS a week University Centre for Rural Health