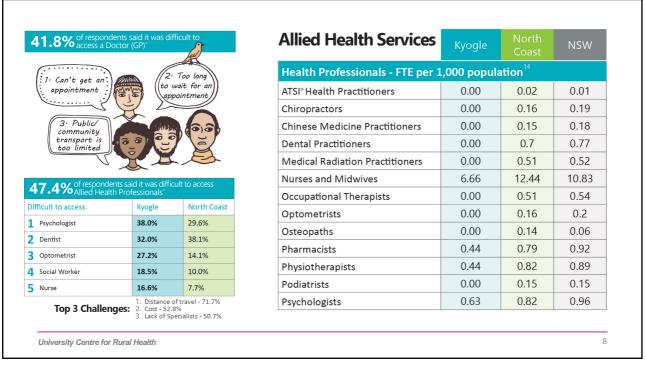

13 local communities (disadvantaged, limited access and services)

UCRH is a collaborating Centre betwee

л

7.4% of respondents identified as ABORIGINAL or TORRES STRAIT ISLANDER **Median Age Aboriginal Population** 14.8% of respondents identified as LESBIAN, GAY, BISEXUAL, QUEER, TRANSGENDER, NON-BINARY OR WITH A DIFFERENT GENDER OR SEXUAL IDENTITY North North NSW NSW Coast Coast 4.3% 50 47 38 5.0% 2.9% 21.7% of respondents said they wouldn't be able to get \$2,000 for something important within a WEEK 33.6% of respondents had PRIVATE HEALTH INSURANCE Children & Infants (0-14) Older People (65+) North Coast North NSW **17.4%** NSW Coast of respondents were BORN OVERSEAS 16.3% 17.1% 18.5% 23.0% 23.7% 16.3% **5.7%** of respondents were AGED between 15-24 YEARS 27.9% of respondents were AGED 65 YEARS or over 14.2% of respondents WORKED 35 or more HOURS a week University Centre for Rural Health