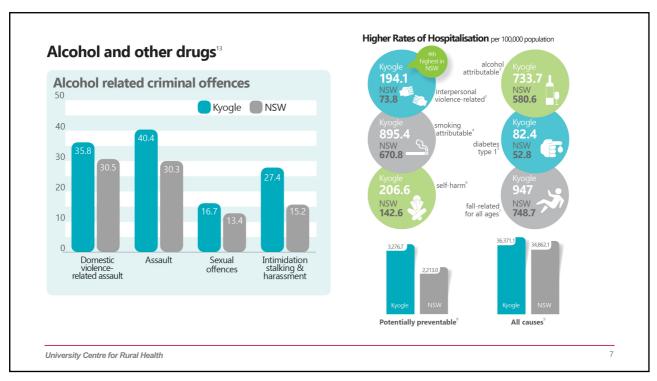

13 local communities (disadvantaged, limited access and services)

UCRH is a collaborating Centre betwee

л

7.4% of respondents identified as ABORIGINAL or TORRES STRAIT ISLANDER **Median Age Aboriginal Population** 14.8% of respondents identified as LESBIAN, GAY, BISEXUAL, QUEER, TRANSGENDER, NON-BINARY OR WITH A DIFFERENT GENDER OR SEXUAL IDENTITY North North NSW NSW Coast Coast 4.3% 50 47 38 5.0% 2.9% 21.7% of respondents said they wouldn't be able to get \$2,000 for something important within a WEEK 33.6% of respondents had PRIVATE HEALTH INSURANCE Children & Infants (0-14) Older People (65+) North Coast North NSW **17.4%** NSW Coast of respondents were BORN OVERSEAS 16.3% 17.1% 18.5% 23.0% 23.7% 16.3% **5.7%** of respondents were AGED between 15-24 YEARS 27.9% of respondents were AGED 65 YEARS or over 14.2% of respondents WORKED 35 or more HOURS a week University Centre for Rural Health