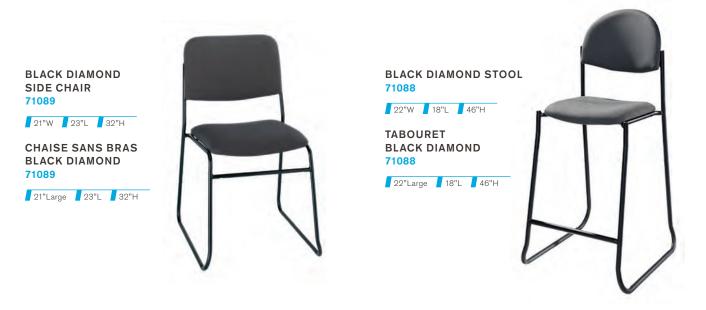

#### **BOOTH EQUIPMENT**

Each 10' x 10' booth will be set with 8' high black back drape, 3' high black side dividers, one 6' x 30" white skirted table, two side chairs, and one corrugated wastebasket.