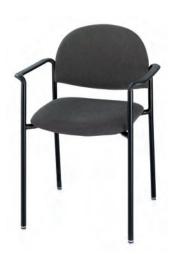

#### **BOOTH EQUIPMENT**

Each 10' x 10' booth will be set with 8' high black back drape, 3' high black side dividers, one 6' x 30" white skirted table, two side chairs, and one corrugated wastebasket.