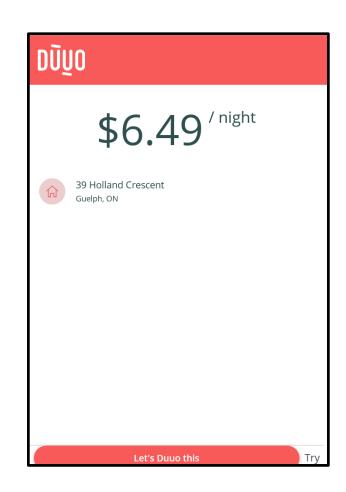

#### **Short Term Rental Insurance Product**

- Entire home or room rentals (e.g. Airbnb)
- Clients have two questions to answer:
  - 1) Rental Address
  - 2) Type of Rental (4 options)
- Coverage can be bound within seconds