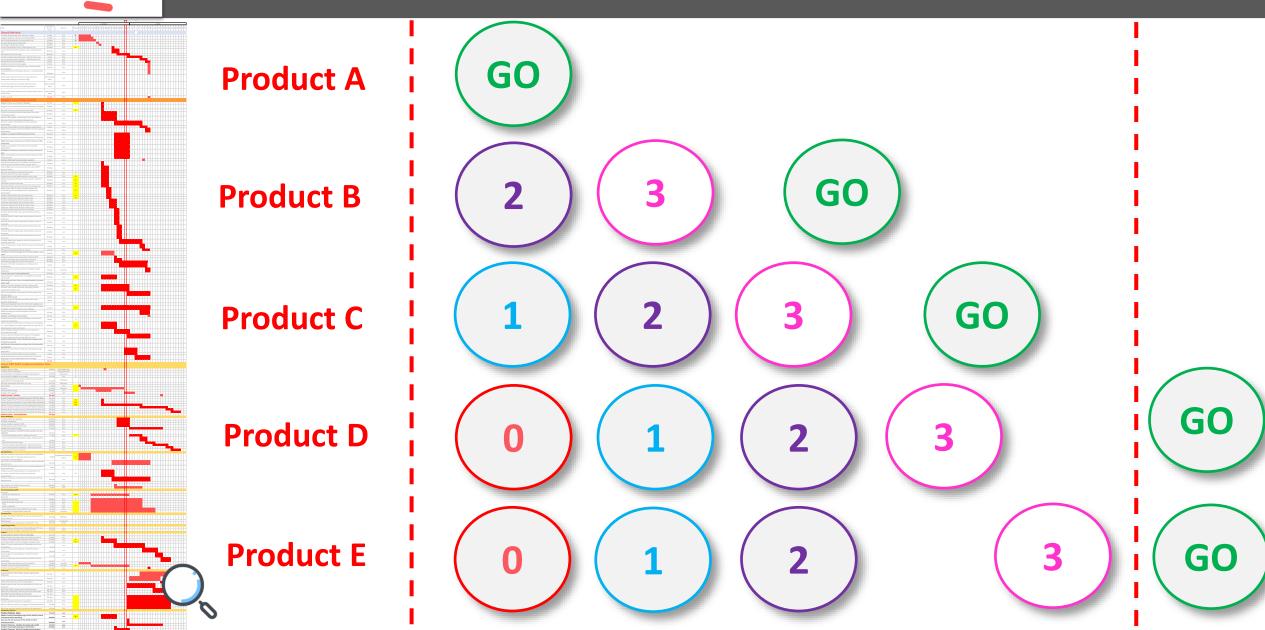

#### **The Product Development Process**

#### **Product Development – April 2019**

- Created a new way to develop products
- Increased speed to market significantly
- Utilized existing assets in a different way
- Forced us to view clients through a different lens
- Created an agile and low risk environment to learn