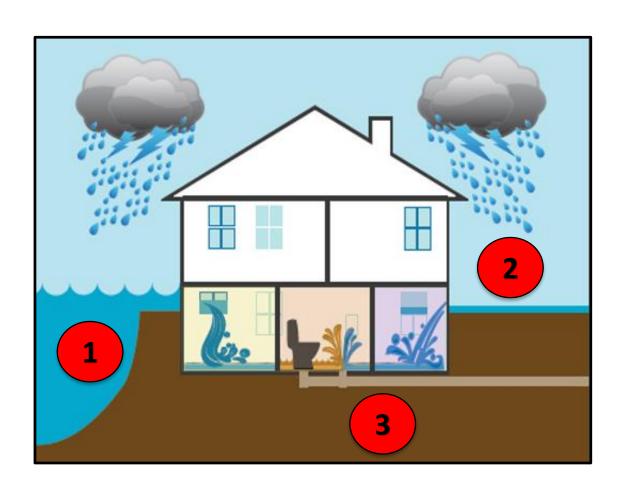

## **Main Causes of Water Damage**

- 1. Overflow of a body of water
- 2. Excessive rain
- 3. Sewer or water back-up