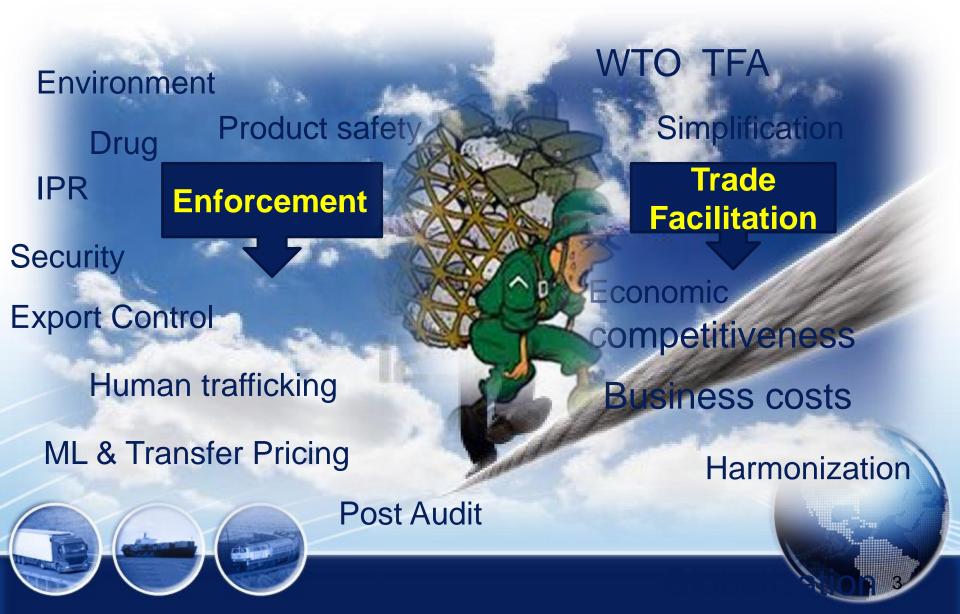

## What does this mean?

#### Changes in Trade/Transport

| Before                                                          | After    |
|-----------------------------------------------------------------|----------|
| <ul> <li>Selected few items</li> </ul>                          | *        |
| <ul> <li>Labor intensive; no scale</li> </ul>                   | *        |
| <ul> <li>Factories near harbor</li> </ul>                       | *        |
| <ul> <li>Many sub-transactions to<br/>final delivery</li> </ul> | *        |
| <ul> <li>High cost/time delayed</li> </ul>                      | <b>❖</b> |
| <ul> <li>No schedule, accidents</li> </ul>                      | *        |

#### Changes in Trade/Customs, OGAs

| Before                                                                                  | After    |
|-----------------------------------------------------------------------------------------|----------|
| <ul><li>Manifest shows</li></ul>                                                        | <b>*</b> |
| <ul> <li>Unpredictable delivery : No time demands</li> </ul>                            | *        |
| <ul><li>Good times for Customs</li><li>Revenue only mandate</li><li>Informers</li></ul> | -        |
| <ul> <li>Outside trade smuggling routes</li> </ul>                                      | <b>*</b> |