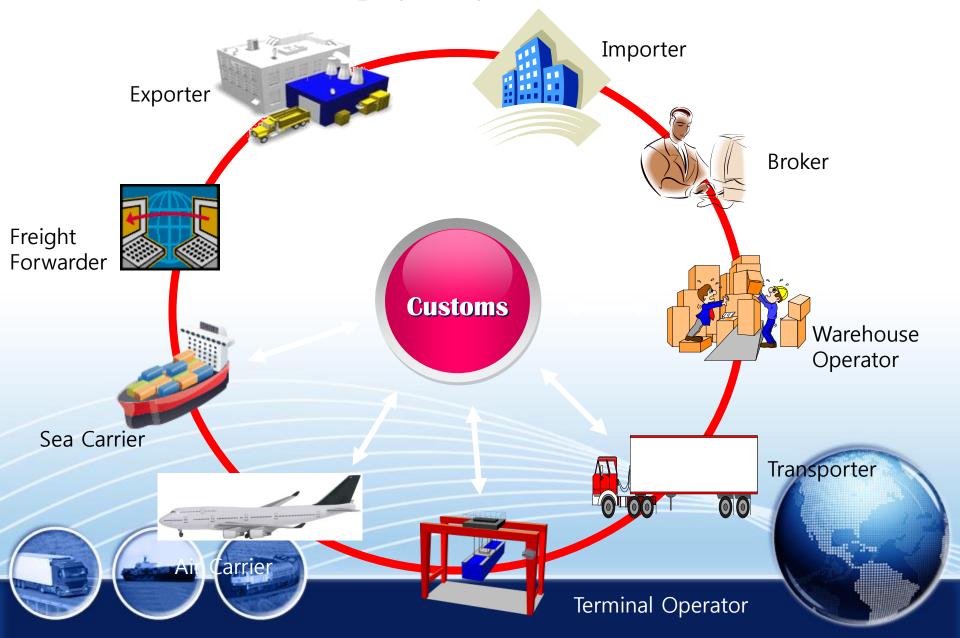

#### Customs?

#### Changes in Trade/Transport

| Before                                                          | After    |
|-----------------------------------------------------------------|----------|
| <ul> <li>Selected few items</li> </ul>                          | *        |
| <ul> <li>Labor intensive; no scale</li> </ul>                   | *        |
| <ul> <li>Factories near harbor</li> </ul>                       | *        |
| <ul> <li>Many sub-transactions to<br/>final delivery</li> </ul> | *        |
| <ul> <li>High cost/time delayed</li> </ul>                      | <b>❖</b> |
| <ul> <li>No schedule, accidents</li> </ul>                      | *        |

#### Changes in Trade/Customs, OGAs

| Before                                                                                  | After    |
|-----------------------------------------------------------------------------------------|----------|
| <ul><li>Manifest shows</li></ul>                                                        | <b>*</b> |
| <ul> <li>Unpredictable delivery : No time demands</li> </ul>                            | *        |
| <ul><li>Good times for Customs</li><li>Revenue only mandate</li><li>Informers</li></ul> | -        |
| <ul> <li>Outside trade smuggling routes</li> </ul>                                      | <b>*</b> |