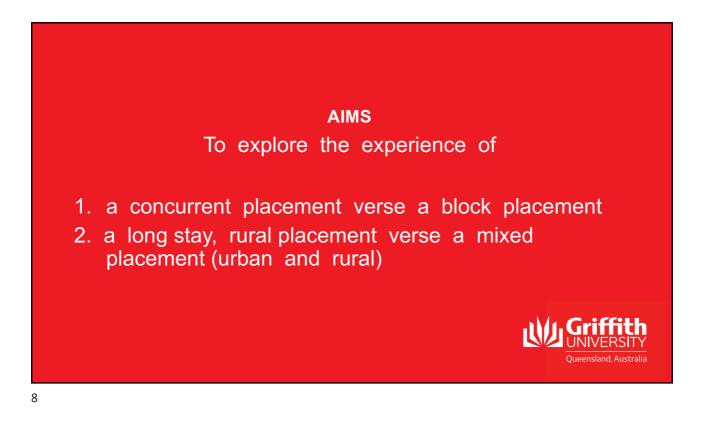

#### Northern NSW

15 week concurrent model (2018-2019)

- students must apply
- 4 students per semester
- concurrent Community Nutrition & Food Service & Clinical 2

#### QLD Health

9 week concurrent model in 3 hospital sites (2018-2019)

- Food Service & Clinical 1
- Food service & Clinical 2
- 1 metropolitan, 2 rural sites