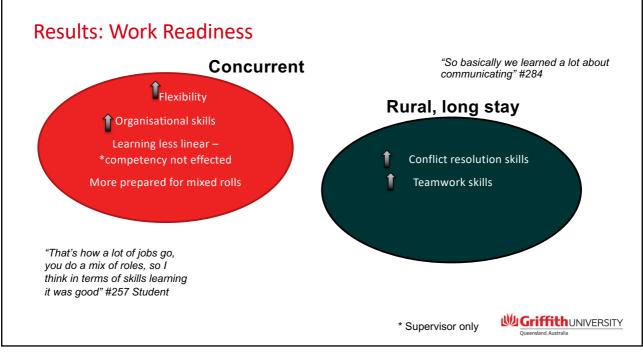

EEK 9              |                                     |         |                      |                      |                        |                                                                                                        |





#### Northern NSW

15 week concurrent model (2018-2019)

- students must apply
- 4 students per semester
- concurrent Community Nutrition & Food Service & Clinical 2

#### QLD Health

9 week concurrent model in 3 hospital sites (2018-2019)

- Food Service & Clinical 1
- Food service & Clinical 2
- 1 metropolitan, 2 rural sites





### **Achievements**

- 16 students x 15 week long stay placements
- 7 community nutrition projects have been completed over 96 weeks
- ~550 hospital patients seen
- 8 NSW Health food service projects completed













"Through UCRH I got to do a career day, give out information on Nutrition and Dietetics for people considering going into it. So for me, I empowered myself by empowering them to learn about life as a student and a professional".







## So who benefits & where to now?

- 1. Students
- 2. Rural communities
- 3. Universities

"For rural I think this is a fantastic model. I would be very hesitant to go back to the more traditional model" Supervisor, QLD