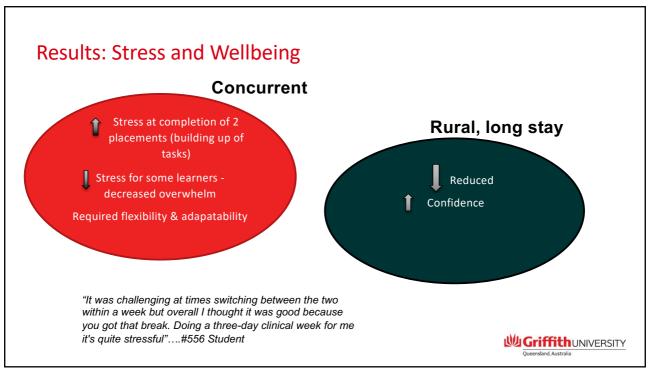

K 9              |                                     |         |                      |                      |                        |                                                                                                        |





#### Northern NSW

15 week concurrent model (2018-2019)

- students must apply
- 4 students per semester
- concurrent Community Nutrition & Food Service & Clinical 2

#### QLD Health

9 week concurrent model in 3 hospital sites (2018-2019)

- Food Service & Clinical 1
- Food service & Clinical 2
- 1 metropolitan, 2 rural sites





### **Achievements**

- 16 students x 15 week long stay placements
- 7 community nutrition projects have been completed over 96 weeks
- ~550 hospital patients seen
- 8 NSW Health food service projects completed













"Through UCRH I got to do a career day, give out information on Nutrition and Dietetics for people considering going into it. So for me, I empowered myself by empowering them to learn about life as a student and a professional".







## So who benefits & where to now?

- 1. Students
- 2. Rural communities
- 3. Universities

"For rural I think this is a fantastic model. I would be very hesitant to go back to the more traditional model" Supervisor, QLD