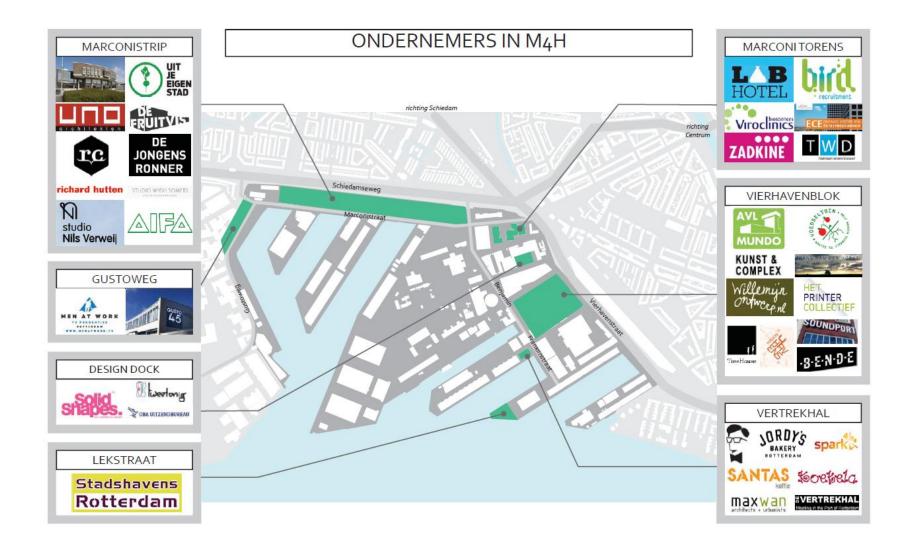

m is especially suited for such environments without proper infrastructure and access to water sources.



#### 5. STREET OF THE FUTURE/ CONCEPT HOUSE VILLAGE



# Background & Development Strategy

#### PLAN AREA M4H (ROTTERDAM INNOVATION DISTRICT)



#### **CREATION OF SUSTAINABILITY IN M4H**



#### **Transformation:**

Redevelopment of Merwe-Vierhavens towards a mutifunctional area for <u>Food, Medical and Clean Tech</u> <u>with possiblities for housing (from 2025) on the</u> <u>waterfront</u>. This redevelopment will lead to added value in terms of social-cultural, physical and economical benefits.



#### **NEW APPROACH**



#### **SCENARIOS**



LEGENDA Nieuwe economie Voorzieningen Drijvend wonen Vakmanstad Wonen brug

## This moment

#### 'THIS IS THE MOMENT'



#### AMBASSADORS



#### CHANCES and CHALLENGES

- Techologic development: high tech meets low tech
- Cross overs between different companies
- Old companies make space for new companies
- Different level employees within reach
- Accessibility
- Facilities for employees, inhabitants and visitors



#### WHAT DO CLEAN TECH COMPANIES NEED?

- Clustering with what kind of entrepeneurship?
- Which kind of employees?
- Which facilities?
- Which image/brand?
- Which events?
- Which role of the government?
- Which (other) circumstances are needed?

#### **QUESTIONS & SUGGESTIONS?**