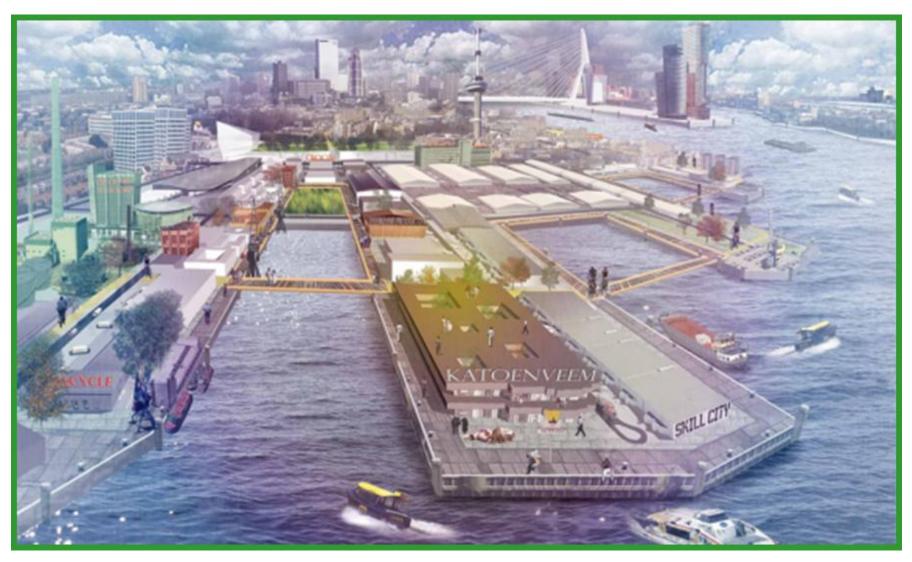

#### PLAN AREA M4H (ROTTERDAM INNOVATION DISTRICT)

#### **Transformation:**

Redevelopment of Merwe-Vierhavens towards a mutifunctional area for <u>Food, Medical and Clean Tech</u> <u>with possiblities for housing (from 2025) on the</u> <u>waterfront</u>. This redevelopment will lead to added value in terms of social-cultural, physical and economical benefits.