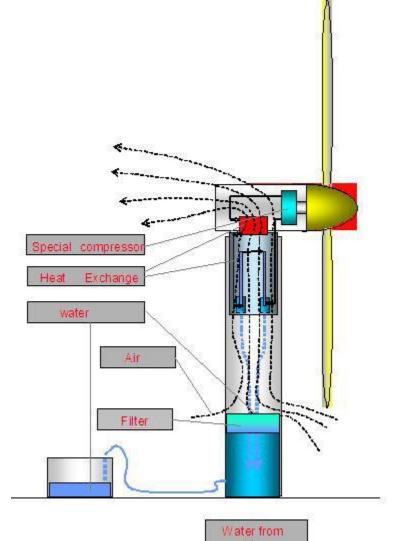

#### 4. DUTCH RAINMAKER

The Rainmaker concept is a system whereby a stand-alone wind turbine is placed in rain lacking regions. This system is especially suited for such environments without proper infrastructure and access to water sources.