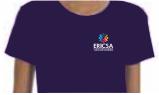

### **LADIES**

### Ladies G500L Gildan 5.3 oz. T-Shirt

100% preshrunk cotton, sideseamed with slightly tapered Missy fit

Colors: purple, royal blue, black and Irish green

Cost: \$20 each

(2X are \$23 each, 3X are \$25 each)

## **FRONT**

left chest at 4" wide