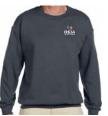

### Gildan Adult Heavy Blend™ 50/50 Full-Zip Hooded Sweatshirt

8 oz. 50% USA cotton/50% polyester, pill-resistant air jet yarn, made with 50% sustainably and fairly grown USA cotton

**Colors:** black, dark heather, royal blue and cardinal red

Cost: \$35 each (2X are \$39 each,

3X and up are \$42 each)

ENCS AND THE PROPERTY OF THE P

Colors shown are not exact.

Black

Dark Heather

BIS35

Cardinal Red