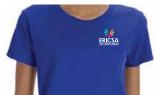

### **LADIES**

### Ladies G500L Gildan 5.3 oz. T-Shirt

100% preshrunk cotton, sideseamed with slightly tapered Missy fit

Colors: purple, royal blue, black and Irish green

Cost: \$20 each

(2X are \$23 each, 3X are \$25 each)

## **FRONT**

left chest at 4" wide

#### **COLORS**

**Purple** 

Royal Blue

Black

Irish Green