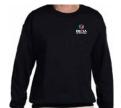

### Gildan Adult Heavy Blend™ 50/50 Fleece Crew

8 oz. 50% USA cotton/50% polyester, pill-resistant air jet yarn, made with 50% sustainably and fairly grown USA cotton

**Colors:** black, dark heather, royal blue and cardinal red

**Cost:** \$27 each (2X are \$30 each,

3X and up are \$32 each)

### **FRONT**

left chest at 4" wide

**BACK** 