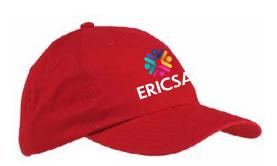

# Big Accessories 6-Panel Brushed Twill Unstructured Cap

6-panel, unstructured, low-profile, sewn eyelets, self-fabric closure with D-ring slider, and tuck-in strap

**Colors:** black, red, royal blue and steel grey

Cost: \$15 each

Black

3" wide x 2.25" high

Red

ORDER

**Royal Blue** 

Steel Grey