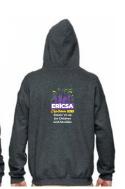

### Gildan Adult Heavy Blend™ 50/50 Full-Zip Hooded Sweatshirt

8 oz. 50% USA cotton/50% polyester, pill-resistant air jet yarn, made with 50% sustainably and fairly grown USA cotton

**Colors:** black, dark heather, royal blue and cardinal red

Cost: \$35 each (2X are \$39 each,

3X and up are \$42 each)

ENCS AND THE PROPERTY OF THE P

Colors shown are not exact.

Black

Dark Heather

BIS35

Cardinal Red