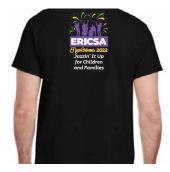

#### **BACK**

### Unisex G500 Gildan 5.3 oz. T-Shirt

100% preshrunk cotton, seamless rib at neck, taped shoulder-to-shoulder

Colors: purple, royal blue, black and Irish green

Cost: \$20 each

(2X are \$23 each, 3X and up are \$25 each)