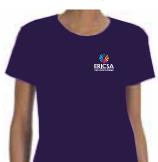

### Ladies G500L Gildan 5.3 oz. T-Shirt

100% preshrunk cotton, sideseamed with slightly tapered Missy fit

Colors: purple, royal blue, black and Irish green

Cost: \$20 each

(2X are \$23 each, 3X are \$25 each)

## **FRONT**

left chest at 4" wide