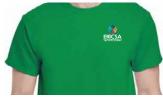

### Ladies G500L Gildan 5.3 oz. T-Shirt

100% preshrunk cotton, sideseamed with slightly tapered Missy fit

Colors: purple, royal blue, black and Irish green

Cost: \$20 each

(2X are \$23 each, 3X are \$25 each)

## **FRONT**

left chest at 4" wide

### Unisex G500 Gildan 5.3 oz. T-Shirt

100% preshrunk cotton, seamless rib at neck, taped shoulder-to-shoulder

Colors: purple, royal blue, black and Irish green

Cost: \$20 each

(2X are \$23 each, 3X and up are \$25 each)

#### **COLORS**

**Purple** 

Royal Blue

Black

Irish Green