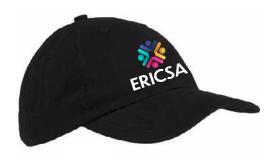

# Big Accessories 6-Panel Brushed Twill Unstructured Cap

6-panel, unstructured, low-profile, sewn eyelets, self-fabric closure with D-ring slider, and tuck-in strap

**Colors:** black, red, royal blue and steel grey

Cost: \$15 each

Black

3" wide x 2.25" high

Red

ORDER

**Royal Blue** 

Steel Grey