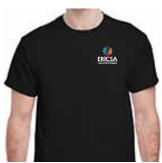

### UNISEX

### Unisex G500 Gildan 5.3 oz. T-Shirt

100% preshrunk cotton, seamless rib at neck, taped shoulder-to-shoulder

Colors: purple, royal blue, black and Irish green

Cost: \$20 each

(2X are \$23 each, 3X and up are \$25 each)

## **FRONT**

left chest at 4" wide