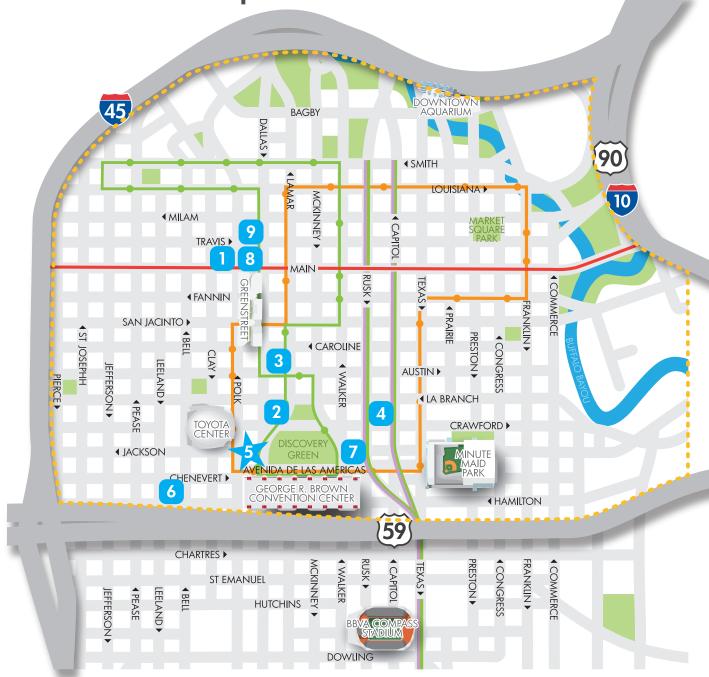

### **DOWNTOWN HOTELS** & Distance

- 1. Courtyard by Marriott 9 blocks
- 2. Embassy Suites by Hilton 2 blocks
- Four Seasons Hotel 4 blocks 3.
- 4. Hampton Inn 3 blocks
- 5. Hilton Americas - Houston skywalk
- 6. Holiday Inn Express & Suites 2 blocks
- 7. Marriott Marguis Houston skywalk
- 8. Residence Inn by Marriott 8 blocks
- 9. Springhill Suites by Marriott 9 blocks

#### **METRORail Lines** Red Line (Main Street)

- Purple Line (Southeast Line)
  - Green Line (East End Line)

- **Green Route** MON-FRI 6:30am - 6:30pm Every 7-10 minutes
- **Orange Route** THURS-FRI 6:30am - Midnight SAT 9am - Midnight SUN 9am - 6pm Every 7-10 minutes

Yellow Cab - Six in the City \$6 Anywhere in Downtown