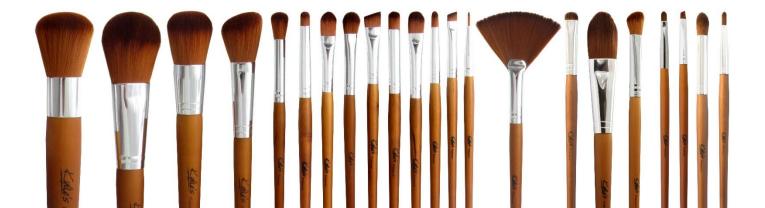

The Mineral Goddess professional vegan brushes are the finest quality makeup brushes available. Consisting of 22 professional brushes as well as our luxury 7-piece set. The soft fine fibres make blending a dream and are available in a range of many shapes and sizes, from dense, fluffy and fine brushes suitable for the makeup artist to makeup enthusiast. **Our certifications** 