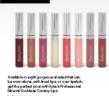

Mineral Goddess Clarity Creamy Lips. Available in eight gargeous shades that may be worn alone, with lined lips, or over lipstick, this beautiful lip-gloss contains a combination of arganic castor seed and grape seed oils and Vitamin E.