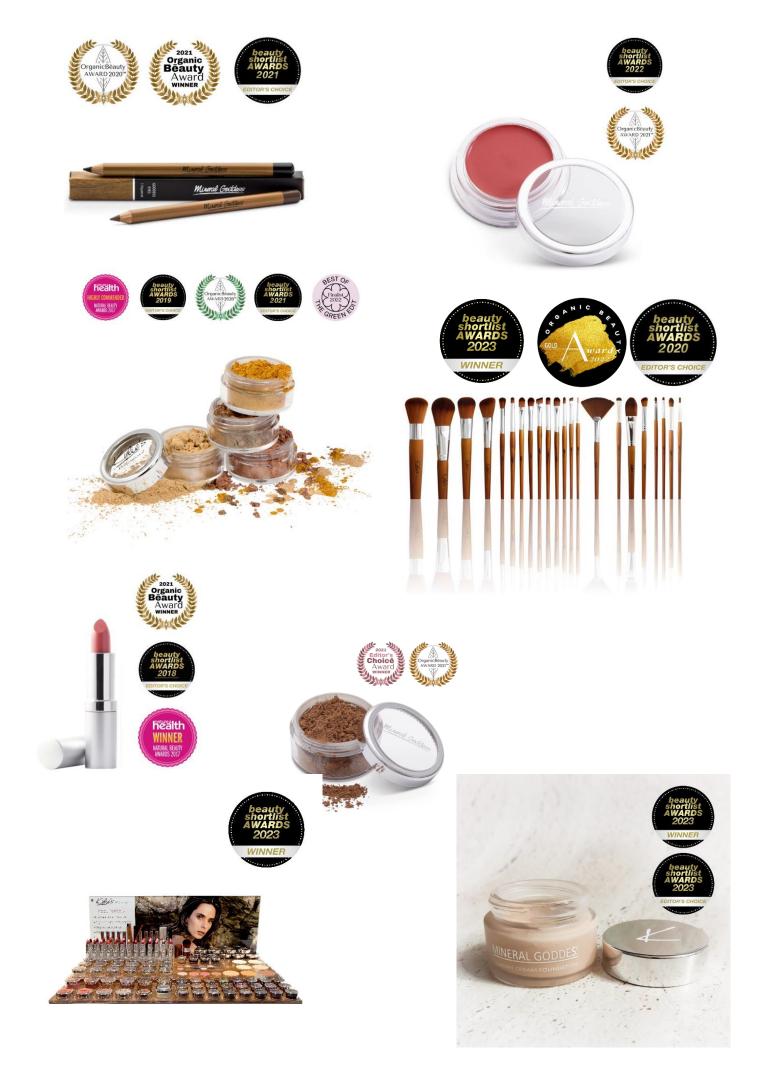

### Awards Won by Kylie's Professional products

Kylie's Professional has won multiple awards, for our makeup, brushes, skincare and our Brand has won as a whole 2020 - The Makeup artist Guild awards – Asia Pacific Australian Winner of Makeup brand of the Year& 2023 Best makeup Brand – International Beauty short list awards

2022-- THINK CLEAN BEAUTY TOOLS EYE BROWS: Bronze : Kylie's Professional Mineral Goddess #13 Angle Liner/ Brow Definer Brush-Organic Beauty Awards 2022 -- Mineral Cheek & Lip cream- Winner of the International Beauty Short list awards for Editor's choice. 2021 -- BEST CLEAN™ SKIN PRIMERS GOLD Mineral Goddess Foundation Primer - Organic Beauty Award 2021-- BEST CLEAN™ MINERAL FOUNDATIONS GOLD Mineral Goddess Cream Foundation - Organic Beauty Award 2021-- BEST CLEAN™ VEGAN FOUNDATION BRUSHES GOLD Mineral Goddess Brushes Pro Kabuki Brush - Organic Beauty Award 2021-- BEST CLEAN™ MINERAL BRONZERS Mineral Bronzer Sunkissed - Organic Beauty Award- Editors choice 2021-- BEST CLEAN™ MINERAL CREAM BLUSH GOLD Cheek & Lip Cream Flushed - Organic Beauty Award 2021-- BEST CLEAN™ MINERAL PENCILS GOLD Mineral Goddess Eye Pencil - Organic Beauty Award 2021-- BEST CLEAN™ MINERAL LIPSTICKS GOLD Organic Lipstick Summer - Organic Beauty Award 2021-- Goddessey Skin Nutrition- Beauty Tonic Winner Editors Choice International Beauty Shortlist Awards 2021-- Gold Winner - HIGH PERFORMING MAKEUP BRUSHES Kylie's Professional Brush #21 Dome Shader \*Eye Shadow - Organic Beauty Award 2021 -- Loose Mineral eyeshadow - Winner of the International Beauty Short list awards for Editor's choice. 2021-- Mineral Goddess Eye Pencil - Winner of the International Beauty Short list awards for Editor's choice. 2021-- Silver: Professional Mineral Goddess Concealer - Organic Beauty Award 2021-- Bronze: Professional Mineral Goddess Xtra Matt Setting Powder - Organic Beauty Award 2021-- Bronze: Goddessey Skin Nutrition Kakadu Plum Extract Native Facial Superfood - Organic Beauty Award Autumn / Winter 2021 - Bronze Award – Mineral Goddess Foundation Primer - of the Organic Beauty Award 2021 - Bronze Award – Mineral Goddess Luxury Cream Foundation - of the Organic Beauty Award 2020 - Winner The Makeup artist Guild awards – Asia Pacific Australian Makeup brand of the Year 2020 - Silver: Professional Mineral Goddess Concealer - Organic Beauty Award 2020 - Silver: Kylie's Professional Mineral Goddess Pressed Foundation – Organic Beauty Award Spring Summer 2020 - Goddessey Skin Nutrition- Beauty Tonic Winner Best Matte Hydrator - Winner of the Organic Beauty Award 2020 - Silver Bronze Award - Foundation Primer - of the Organic Beauty Award 2020 - Winner Best Loose Powder Foundation- "Angel' Winner of the Organic Beauty Award 2020 - Best Pressed Eyeshadow- Winner of the Organic Beauty Award 2020 - Gold Lipliner and Eyeliner & Best Lip Pencil- Winner of the Organic Beauty Award 2020 - Best Makeup Brushes - Winner of the International Beauty short list awards for Editor's choice. 2019 - Makeup Brand of the year Finalist the Makeup Artist Guild Asia Pacific Awards 2019 - Best Mineral eyeshadow - Winner of the International Beauty short list awards for Editor's choice. 2019 - Best eyeshadow palette - Highly Commended - Natural beauty awards - Nature & Health 2018 - Best Lipstick - Winner of the International Beauty short list awards for Editor's choice. 2018 - Pressed eyeshadow palette - Winner of Best eyeshadow - Natural beauty awards- Nature & Health 2018 - Mascara- Highly Commended - Natural beauty awards - Nature & Health 2017 - Best Lipstick - Winner - Natural beauty awards - Nature & Health 2017 - Loose eyeshadow- Highly Commended - Natural beauty awards- Nature & Health

### **Product Awards**