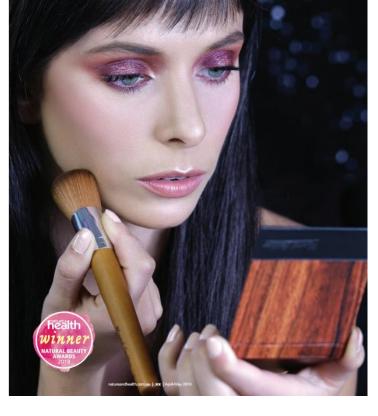

## Makeup that will keep you feeling Naked for summer

Keeping your skin and makeup fresh for summer is easy with these handy tips!

<text><text><text><text><text>

natureandhealth.com.au | XX | D

ealth

nne

look. Bronzers may also be applied as the perfect everyday eyeshadow! Highlighting you checkbones will also gree you a dazzling fresh summer elow.

perfect veryal, executed a set of a dazzling fresh summer gloss. Try a peachy pink blush on your Checks and apply a peachy pink blush on your Checks and apply a peachy pink blush on your Checks and one of the set of the set of the set of the lock pera with any summer outfit or occasion. When going for a softer eye makeup look keep your brows well groomed and fill them in with a natural shadow shade to help frame your face. Apply a fine larger of mascara and you are of the set of the set of the set of the set of the with a taisset and referely vorself by spetzing a hybration spray over your decolletage and face for instant relief.

summer products to try Kylle's Professional Pressed or Loose foundation Loose eye shadows in Dream, Rosegold or Beauty Pressed shadow pallet in

Favorite

loyal-Ch