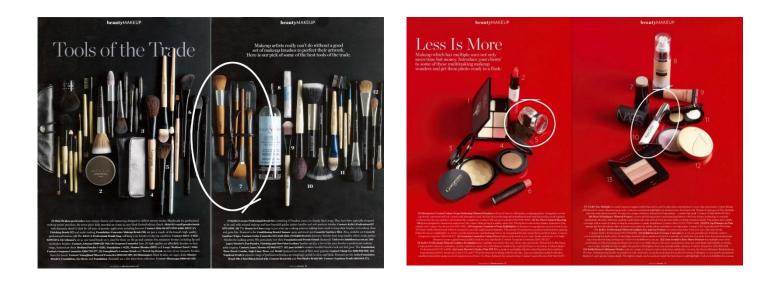

e year Finalist the Makeup Artist Guild Asia Pacific Awards 2019 - Best Mineral eyeshadow - Winner of the International Beauty short list awards for Editor's choice. 2019 - Best eyeshadow palette - Highly Commended - Natural beauty awards - Nature & Health 2018 - Best Lipstick - Winner of the International Beauty short list awards for Editor's choice. 2018 - Pressed eyeshadow palette - Winner of Best eyeshadow - Natural beauty awards- Nature & Health 2018 - Mascara- Highly Commended - Natural beauty awards - Nature & Health 2017 - Best Lipstick - Winner - Natural beauty awards - Nature & Health 2017 - Loose eyeshadow- Highly Commended - Natural beauty awards- Nature & Health

### **Product Awards**







































#### A few examples of where our products are seen.





#kyliesprofessional #theartofnaturalbeauty



\$38

Foundation Mineral Goddess loose foundation provides a smooth and airbrush-like finish. Can be

smooth and airorush-like tinish. Can be brushed an dry, sponged an wet, or mixed with your maisturizer or oil to create a Liquid Foundation. Brush #1 Long Handle Pro Kabuki.

\$60

\$38

Tip: highlight the eyes & cheeks with Pearl Loose Shade

Checks & Light Mineral Goddess Flushed Cheek and Lip Cream. This Luxury balm is very versatile; offering sheer dewy coverage and achieving a long-lasting pap of color that suits everyone. Enriched with vitamin E for smooth, soft skin.







Mineral Goddess Clarity Creamy Lips. Available in eight gargeous shades that may be worn alone, with lined lips, or over lipstick, this beautiful lip-gloss contai