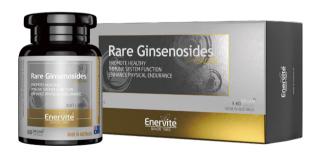

### **RARE GINSENOSIDES**

**FISH OIL** 

highquality and purity.

Rare Ginsenpsides Complex contains ultra rare ginsenosides including Rg3, Rg5, Rk1 derived from Panax ginseng(Korean ginseng). It is designed o help adapt to stress and normalize body functions, enhance physical endurance, maintain vitality, support energy levels promote healthy immune system function & assist with recovery. Vegan friendly.