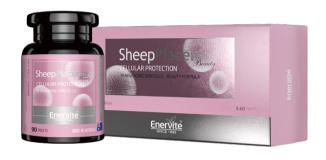

### **SHEEP PLACENTA**

### 90 TABLETS

Sheep Placenta Beauty provides cellular protection against adverse environmental factors, flourishing the complexion from within. It is scientifically designed with an natural biologically active array including Sheep placenta essence L-glutathione, Aloha lipoic acid, Nicotinamide & Cranberry extract to helps renew and refresh aging skin cells and provide the nourishment required for their active division and creutity.