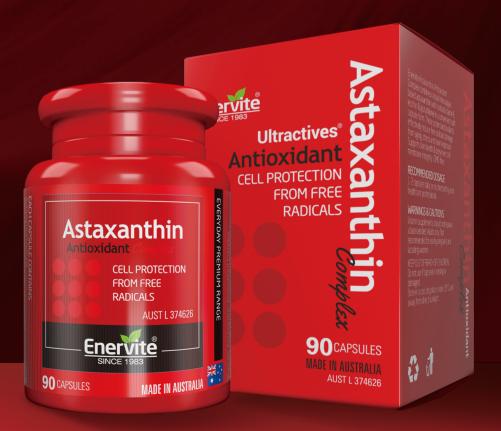

### **ASTAXANTHIN**

#### 90 CAPSULES

Astaxanthin has a unique structure compared to other antioxidants and works differently in your body. It offers protection from free radicals on both the inside and outside of the cell, thus allowing for it to support numerous cells and body systems.

#### ASTAXANTHIN:

Reduces free radicals formed in the body Helps decrease free radical damage to body cells Supports general health and wellbeing.

## HIGH STRENGTH ASTAXANTHIN REBOOT YOUTHFUL LOOKING SKIN

Result drivened 4 essense rejuvenation

40 YEARS EXPERIENCE IN HEALTH SUPPLEMENT