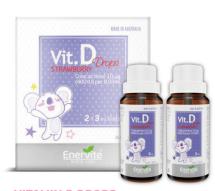

### VITAMIN.D DROPS 2x30mL

Improve the body's absorption of calcium and phosphorus Promote growth, bone calcification and dental health Help prevent rickets and osteomalaria.