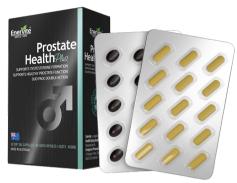

### **PROSTATE HEALTH PLUS**

### **30** SOFT TABLETS & **30** HARD TABLETS

Enervite Prostate helps maintain healthy prostate function. Soft and hard capsules provide rich natural ingredients. The softgel contains vitamin D3 and pumpkin seed oil, more absorbable natural lycopene and saw palmetto. The hard capsules contain folic acid, selenium, zinc, oyster and maca extracts, curcumin and bee pollen to provide continuous nutrients to the body. Dual delivery to protect your prostate health.