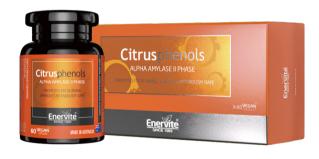

### **VEGAN CAPSULE CITRUS PHENOLS**

#### **SO** VEGAN CAPSULES

Citrusphenols can reduce adipocyte differentiation and manage lipid content in cells. White kidney bean extract restricts calorie intake and reduces enzymatic digestion of dietary starches. Hydroxycotric acid(HCA) increases bodies metabolism and promotes fat burnine.

Citrusphenols utilizes the combined efficacies and balances with proprietary ingredient EnzyActie® & Aloe vera, assisting your weight management program, health and quality of life.