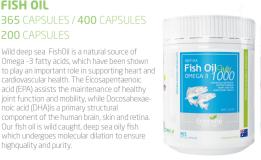

Wild deep sea. FishOil is a natural source of Omega -3 fatty acids, which have been shown to play an important role in supporting heart and cardiovascular health. The Eicosapentaenoic acid (EPA) assists the maintenance of healthy joint function and mobility, while Docosahexae noic acid (DHA)is a primary structural component of the human brain, skin and retina. Our fish oil is wild caught, deep sea oily fish which undergoes molecular dilation to ensure