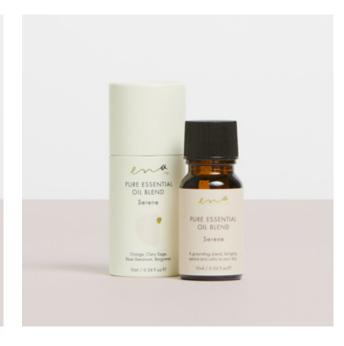

## SERENE

A grounding blend, bringing peace and calm to your day.

Orange, Clary Sage, Rose Geranium, Bergamot 10ml