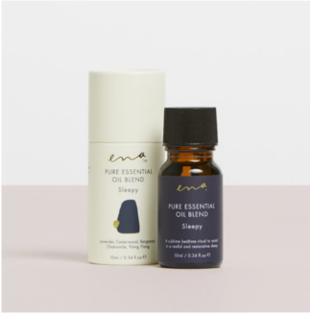

#### Pure Essential Oil Blends 10ml

## **SLEEPY**

A sublime bedtime ritual to assist in a restful, restorative sleep.

Lavender, Cedarwood, Bergamot, Chamomile, Ylang Ylang 10ml