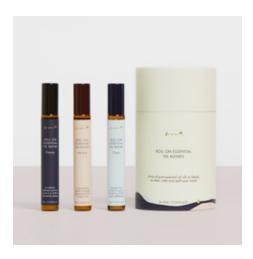

# Essential Oil Roll-Ons In Jojoba Oil 10ml

## CLEAR

Awaken the mind to inspire a feeling of bliss and wellbeing.

Pink Grapefruit, Lemon Myrtle, Rosemary, Vetiver, Peppermint 10ml

## **SLEEPY**

A sublime bedtime ritual to assist in a restful, restorative sleep.

Lavender, Cedarwood, Bergamot, Chamomile, Ylang Ylang 10ml

## SERENE

A grounding blend, bringing peace and calm to your day.

Orange, Clary Sage, Rose Geranium, Bergamot 10ml