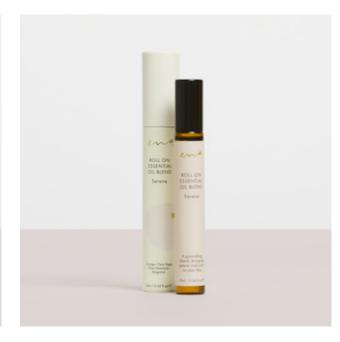

# Essential Oil Roll-Ons In Jojoba Oil 10ml

## SERENE

A grounding blend, bringing peace and calm to your day.

Orange, Clary Sage, Rose Geranium, Bergamot 10ml