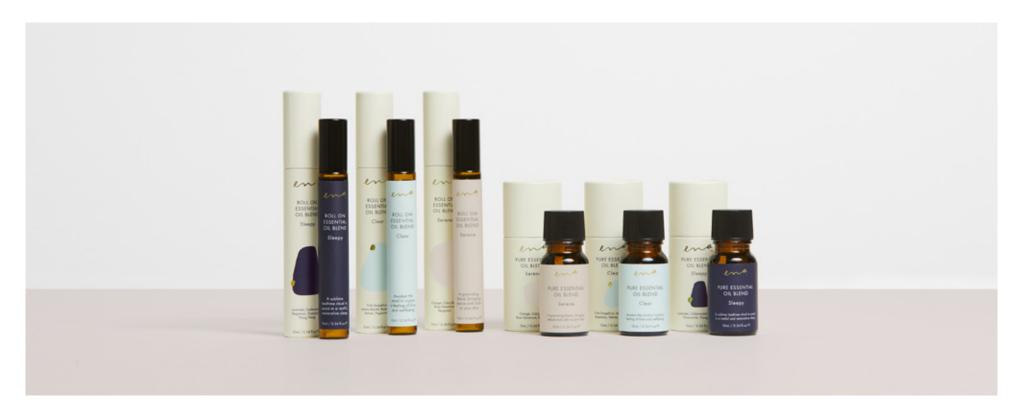

# Essential Oil Roll-Ons In Jojoba Oil 10ml

## CLEAR

Awaken the mind to inspire a feeling of bliss and wellbeing.

Pink Grapefruit, Lemon Myrtle, Rosemary, Vetiver, Peppermint 10ml

## **SLEEPY**

A sublime bedtime ritual to assist in a restful, restorative sleep.

Lavender, Cedarwood, Bergamot, Chamomile, Ylang Ylang 10ml

## SERENE

A grounding blend, bringing peace and calm to your day.

Orange, Clary Sage, Rose Geranium, Bergamot 10ml

#### Pure Essential Oil Blends 10ml