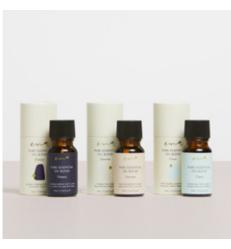

#### Pure Essential Oil Blends 10ml

## CLEAR

Awaken the mind to inspire a feeling of bliss and wellbeing.

Pink Grapefruit, Lemon Myrtle, Rosemary, Vetiver, Peppermint 10ml

## **SLEEPY**

A sublime bedtime ritual to assist in a restful, restorative sleep.

Lavender, Cedarwood, Bergamot, Chamomile, Ylang Ylang 10ml

## SERENE

A grounding blend, bringing peace and calm to your day.

Orange, Clary Sage, Rose Geranium, Bergamot 10ml