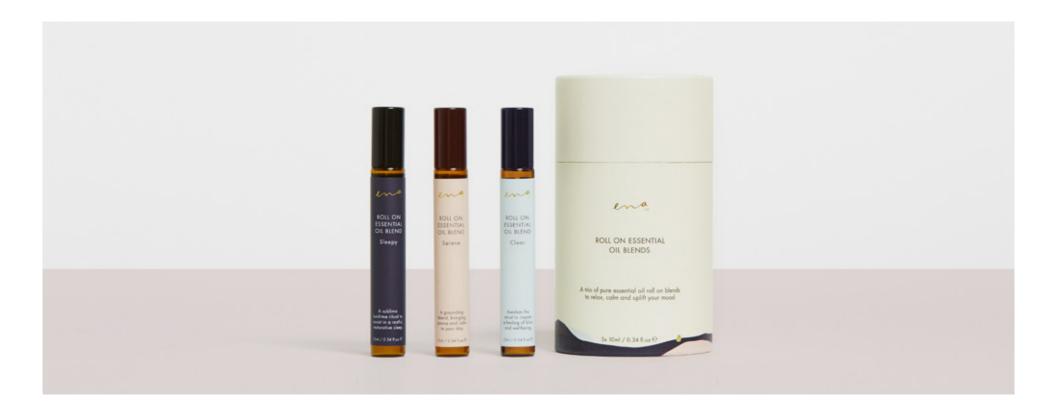

#### **ROLL-ON ESSENTIAL OIL BLENDS**

A trio of pure essential roll-on blends to relax, calm and uplift your mood.

# Essential Oil Roll-Ons In Jojoba Oil 10ml

## CLEAR

Awaken the mind to inspire a feeling of bliss and wellbeing.

Pink Grapefruit, Lemon Myrtle, Rosemary, Vetiver, Peppermint 10ml

## **SLEEPY**

A sublime bedtime ritual to assist in a restful, restorative sleep.

Lavender, Cedarwood, Bergamot, Chamomile, Ylang Ylang 10ml

## SERENE

A grounding blend, bringing peace and calm to your day.

Orange, Clary Sage, Rose Geranium, Bergamot 10ml