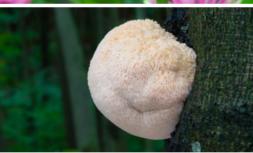

### **Lion's Mane Mushroom Extract**

Latin Name: Hericium erinaceus.

Specifications: Milled Powder, 10%-30% Beta-Glucan,

10%-30% Polysaccharides

Used Part: Fruit Body