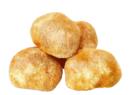

### **Lion's Mane Mushroom Extract**

Latin Name: Hericium erinaceus.

Specifications: Milled Powder, 10%-30% Beta-Glucan,

10%-30% Polysaccharides

Used Part: Fruit Body