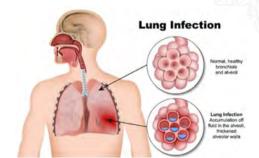

Hedera helix extract (Ivy extract) is an extract from the leaves of the ivy plant. Its main components are triterpenoid saponins, collectively known as Hederacoside C. Hedera helix has a phlegm-reducing effect and helps reduce mucus build-up in the respiratory system, which can relieve cramps. The main use is to promote respiratory health.

- Promote Respiratory Health
- Relieve Bronchial Swelling