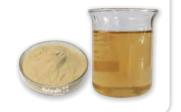

### **Cordyceps Extract**

Latin Name: Cordycesp Militaris Link.

Cordyceps sinensis sacc.

Specifications: Milled Powder, 10%-30% Beta-Glucan,

10%-30% Polysaccharides

Used Part: Fruit Body, Mycelium