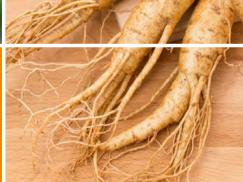

- > Raw materials from Northeast China
- > 100% water soluble with clear solvent
- Conform to EU: pesticide residues, heavy metal, PAHs
- > Meet EP and USP standards
- NOP/EU Organic
- White/Red Panax Ginseng, American Ginseng Forms: dried root, dried cut, dried slice, milled powder, extracted powder.