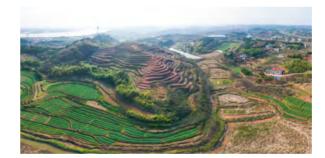

Naturalin has a self-operating planting base of nearly 670000m², mainly planting rosemary, cactus and others. The planting base complies with the organic standards, meeting EP and USP requirements, to ensure product quality and reduce the impact on the environment.