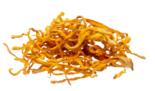

### **Chaga Extract**

Latin Name: Inonotus Obliquus.

Specifications: Milled Powder, 10%-30% Beta-Glucan,

10%-30% Polysaccharides

Used Part: Fruit Body