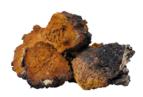

### **Chaga Extract**

Latin Name: Inonotus Obliquus.

Specifications: Milled Powder, 10%-30% Beta-Glucan,

10%-30% Polysaccharides

Used Part: Fruit Body