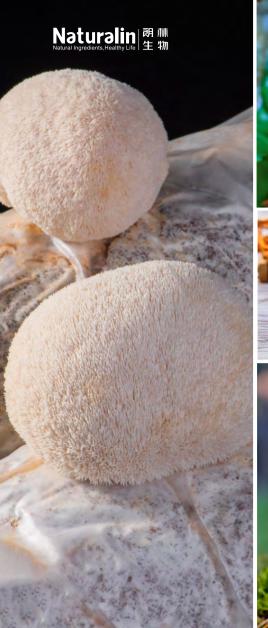

### **Lion's Mane Mushroom Extract**

Latin Name: Hericium erinaceus.

Specifications: Milled Powder, 10%-30% Beta-Glucan,

10%-30% Polysaccharides

Used Part: Fruit Body