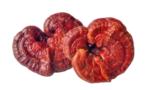

#### **Reishi Mushroom Extract**

Latin Name: Ganoderma Lucidum Karst.
Specifications: Milled Powder, 10%-30% Beta-Glucan,

10%-30% Polysaccharides, 2%-4% Triterpenes

Used Part: Fruit Body