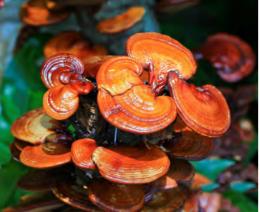

#### **Reishi Mushroom Extract**

Latin Name: Ganoderma Lucidum Karst.
Specifications: Milled Powder, 10%-30% Beta-Glucan,

10%-30% Polysaccharides, 2%-4% Triterpenes

Used Part: Fruit Body