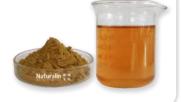

#### **Reishi Mushroom Extract**

Latin Name: Ganoderma Lucidum Karst.
Specifications: Milled Powder, 10%-30% Beta-Glucan,

10%-30% Polysaccharides, 2%-4% Triterpenes

Used Part: Fruit Body