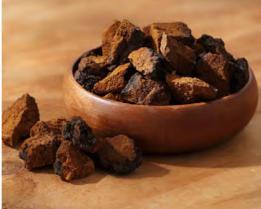

### **Chaga Extract**

Latin Name: Inonotus Obliquus.

Specifications: Milled Powder, 10%-30% Beta-Glucan,

10%-30% Polysaccharides

Used Part: Fruit Body