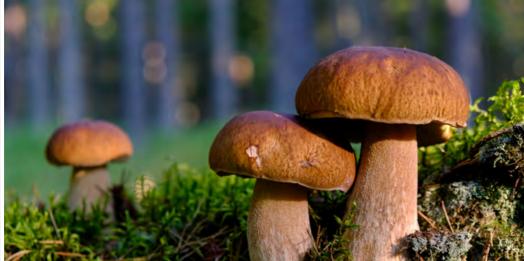

#### **Reishi Mushroom Extract**

Latin Name: Ganoderma Lucidum Karst.
Specifications: Milled Powder, 10%-30% Beta-Glucan,

10%-30% Polysaccharides, 2%-4% Triterpenes

Used Part: Fruit Body