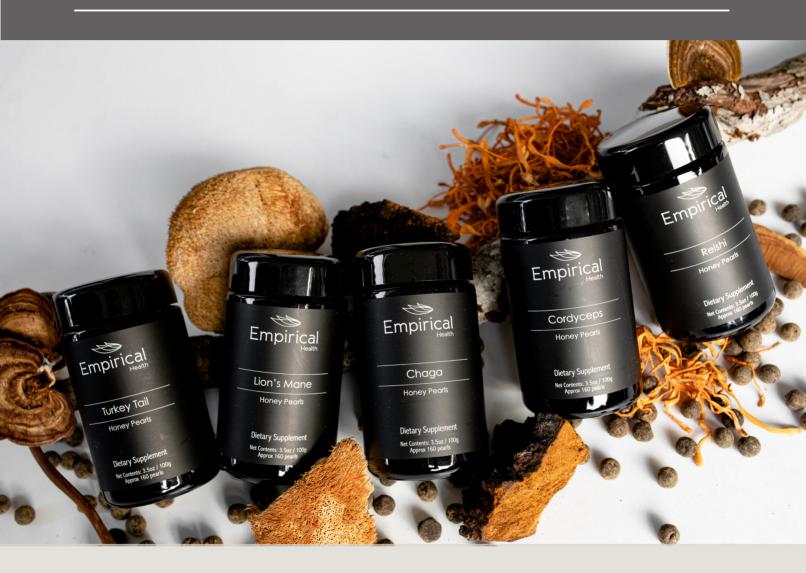

## ORGANIC MUSHROOM HONEY PEARLS

"IDD% Australian Certified Organic Mushrooms hand rolled and pressed with Organic Honey"

#### THE RANGE

Chaga Honey Pearls

Whole organic chaga mushrooms, organic honey & nothing else.

ADAPTOGENIC
ANTIOXIDANT
ALLEVIATE FATIGUE

Cordyceps Honey Pearls

Whole organic cordyceps mushrooms, organic honey & nothing else.

OXYGENATION SEXUAL ENERGY ENDURANCE

Lion's Mane Honey Pearls

Whole organic lion's mane mushrooms, organic honey & nothing else.

MEMORY + NEUROGENIC MENTAL CLARITY CONCENTRATION

Reishi Honey Pearls

Whole organic reishi mushrooms, organic honey & nothing else.

IMMUNITY LONGEVITY STRESS + ANXIETY

Turkey Tail Honey Pearls

Whole organic turkey tail mushrooms, organic honey & nothing else.

IMMUNE BOOSTING
GUT HEALTH
REDUCE INFLAMMATION

Mushroom Complex Honey Pearls

Whole organic mushrooms (chaga, cordyceps, lion's mane, reishi and turkey tail) organic honey & nothing else.

IMMUNE BOOSTING
OPTIMAL HEALTH
GUT HEALTH