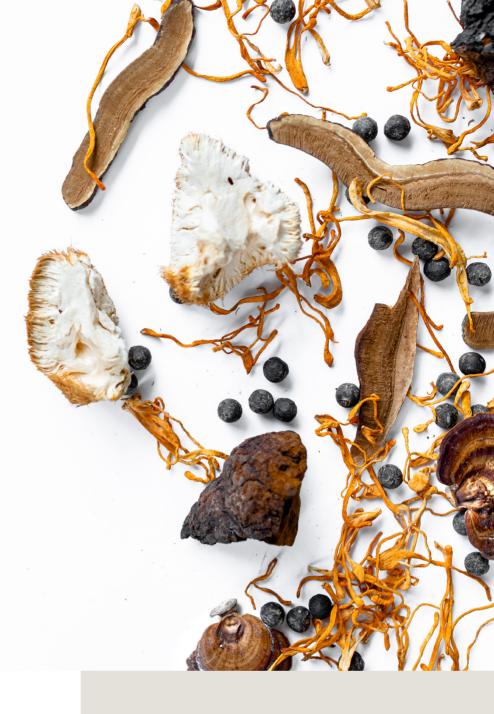

## ORGANIC MUSHROOM HONEY PEARLS

"IDD% Australian Certified Organic Mushrooms hand rolled and pressed with Organic Honey"

## What are Honey Pearls?

Whole, raw, dried and ground mushrooms, pressed and hand rolled with honey to create a slow release, bite sized boost.

Based on traditional preparation methods used by herbalists for thousands of years, honey pearls increase the bioavailability of herbs. This administration technique is a unique, and authentic way to optimise purity, potency, and efficacy, and they taste awesome.