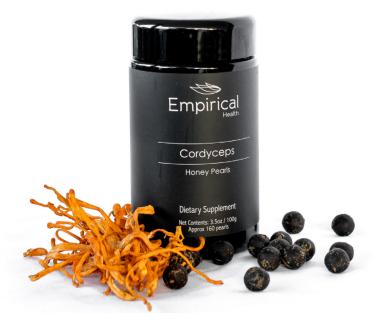

#### THE RANGE

Chaga Honey Pearls

Whole organic chaga mushrooms, organic honey & nothing else.

ADAPTOGENIC
ANTIOXIDANT
ALLEVIATE FATIGUE

Cordyceps Honey Pearls

Whole organic cordyceps mushrooms, organic honey & nothing else.

## What are Honey Pearls?

Whole, raw, dried and ground mushrooms, pressed and hand rolled with honey to create a slow release, bite sized boost.

Based on traditional preparation methods used by herbalists for thousands of years, honey pearls increase the bioavailability of herbs. This administration technique is a unique, and authentic way to optimise purity, potency, and efficacy, and they taste awesome.

# Serving Suggestions

Simply chew, then swallow, 3 pearls with warm water 3 times daily, or as otherwise directed by your health care professional.

Australian Certified Organic

Increased Bioavailablity + Slower Release