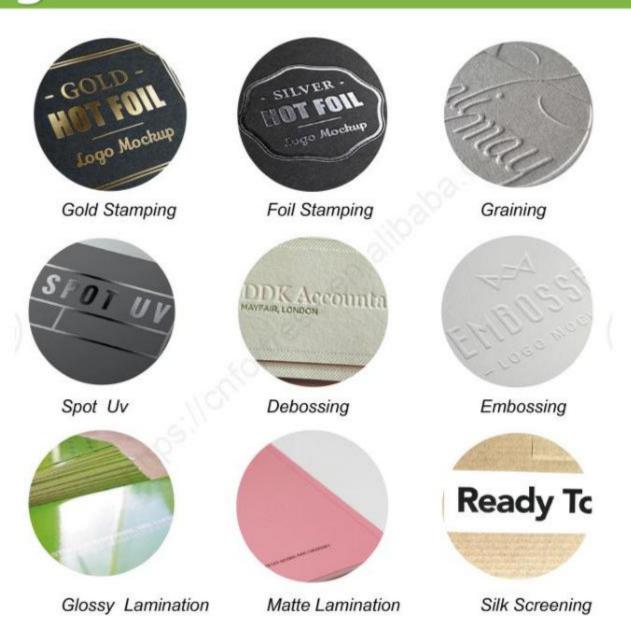

### Logo Effect & Tube Structure For Reference

# Customized Printing Base On Your Design

Printing color: CMYK, Pantone colors Ensure that the printed color can follow the customer's desired similarity.

#### CMYK:

blue, red, yellow, black (be used for the paiting of varied colors)

4colors painting

International sandard colors. (be used for the products that have exact requirements for colors)

Pantone colors