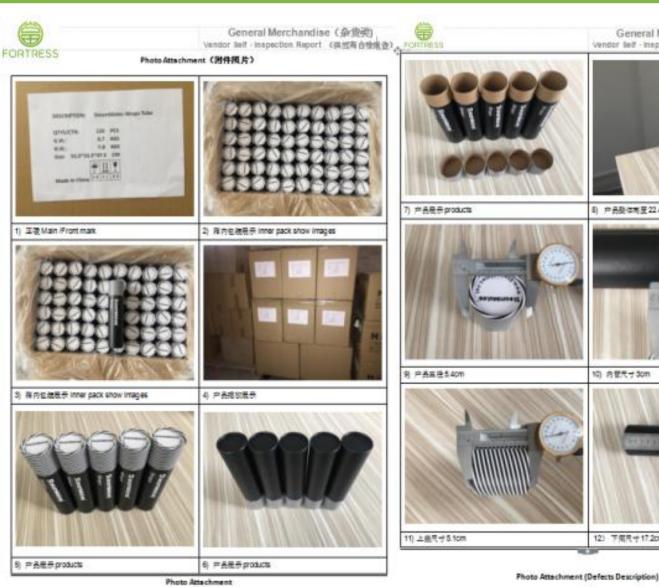

#### Offer Inspection Report / No worrys after Sales Service

General Merchandise (各条約)

Vendor Self - Inspection Report (在所在作物保存)

8) 中央联体率至22.4cm

10) 8 ET + 3cm

12) 下尾尺寸17.2cm