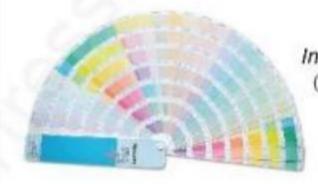

# Customized Printing Base On Your Design

Printing color: CMYK, Pantone colors Ensure that the printed color can follow the customer's desired similarity.

#### CMYK:

blue, red, yellow, black (be used for the paiting of varied colors)

4colors painting

International sandard colors. (be used for the products that have exact requirements for colors)

Pantone colors