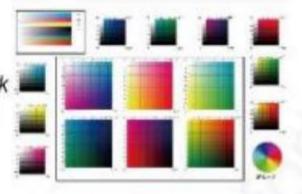

# Customized Printing Base On Your Design

Printing color: CMYK, Pantone colors Ensure that the printed color can follow the customer's desired similarity.

#### CMYK:

blue, red, yellow, black (be used for the paiting of varied colors)

4colors painting

International sandard colors. (be used for the products that have exact requirements for colors)

Pantone colors