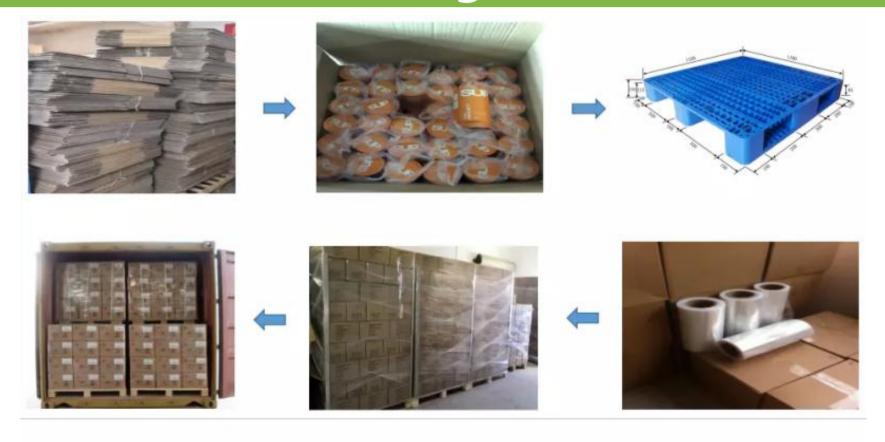

### **Professional Outer Packing To Protect The Products**

- 1.Individual Packaging:Poly Bag/Shrink Wrap/Water Proof Paper
- 2.Insert/Divide Protection Inside
- 3.Best K=K Export Corrugated Carton
- 4. Carton Packaging Belt/Film Wrapping
- 5.Complete Shipping Mark
- 6.Use Plastic Base To Protect The Product From Moisture And Damege
- 7.Plastic Pallet Packaging:Film Wraping/Packaging Belt/Comer Protection
- 8. Safe And Steady Container Transportation