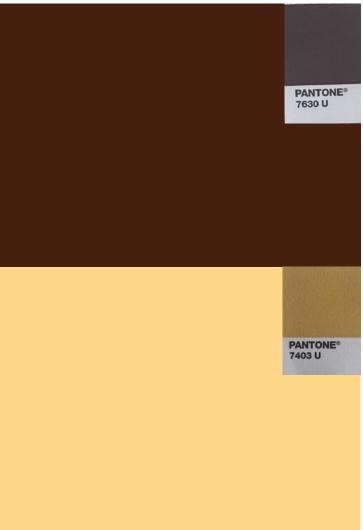

| 10 Palette                                            | Future Product SKU Colours |             |
|-------------------------------------------------------|----------------------------|-------------|
| Ceremonial Cacao<br>(RGB) 69, 32, 15<br>(HEX) #45200F | CMYK) 45, 80, 86, 70       | PMS) 7630 U |
| Plant Mylk<br>(RGB) 255, 215, 137<br>(HEX) #FFD789    | CMYK) 0, 20, 55, 0         | @MS) 7403 U |