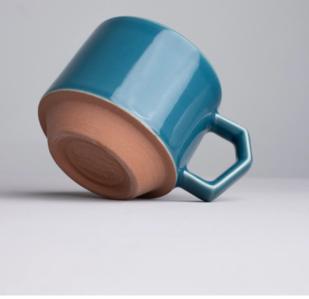

## Maruhiro Hasami Block Mugs Saturated, warm colours that match SKU colours

③ Calming Interiors

Nature

② Surf/Beach