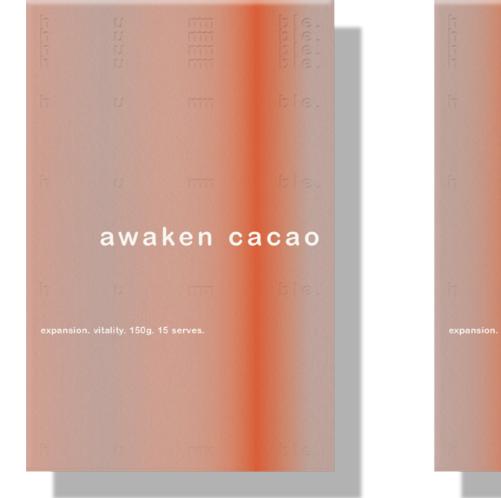

## introducing awaken cacao.

with fig and chamomile, for a soothing and nourishing night cap.

## Both the 150g and 500g boxes have the same sized fronts, how-ever the SKU colour in the gradient is shorter in the 150g pack, and

26 Colophon

| Authors | CB/LB/SL              |
|---------|-----------------------|
| Date    | 240315                |
| Pages   | 26                    |
| Proof   | 2                     |
| File    | HUM7023 Brand Toolkit |