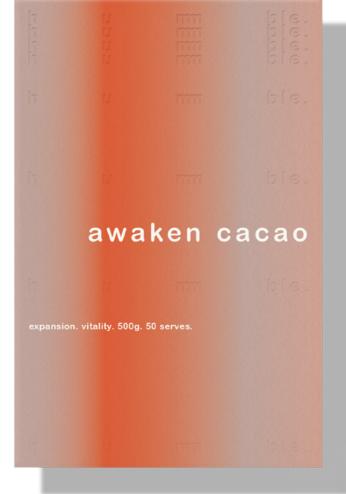

## introducing awaken cacao.

with fig and chamomile, for a soothing and nourishing night cap.