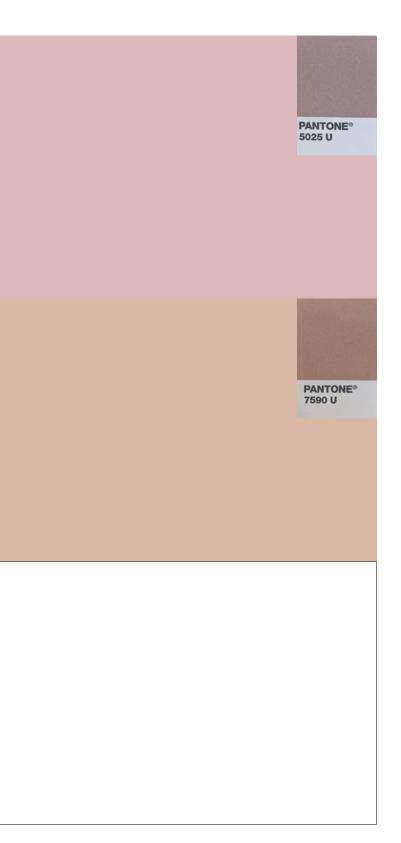

| RG  | sty Cacao 1<br>D 217, 183, 187<br>W #D9B7BB | CMYK) 16, 32, 20, 0 | PMS) 5025 U |
|-----|---------------------------------------------|---------------------|-------------|
| RG  | sty Cacao 2                                 | CMYK) 15, 30, 33, 3 | PMS) 7590 U |
| (RG | nite<br>₪ 255, 255, 255<br>₪ #FFFFF         | (CMYK) 0, 0, 0, 0   | (PMS) —     |