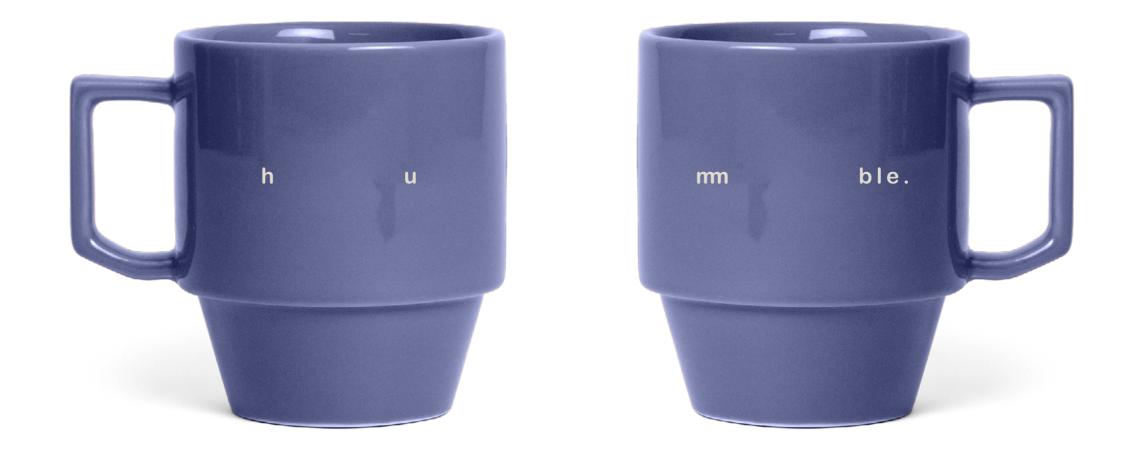

## Maruhiro Hasami Block Mugs Saturated, warm colours that match SKU colours

③ Calming Interiors

Nature

② Surf/Beach