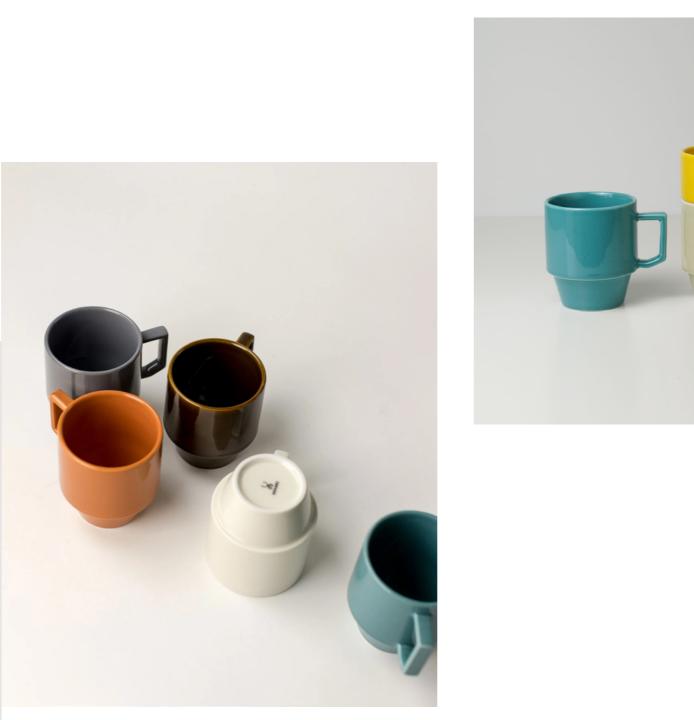

## Maruhiro Hasami Block Mugs Saturated, warm colours that match SKU colours

③ Calming Interiors

Nature

② Surf/Beach