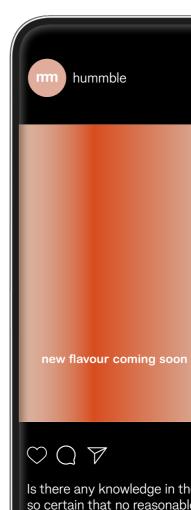

#### Social Media

#### $\bigcirc \bigcirc \bigcirc \bigtriangledown$

Is there any knowledge in the world which is so certain that no reasonable man could doubt it? This question, which at first sight might not seem difficult, is really one of the most difficult that can be asked. When we have realised the obstacles in the way of a straightforward and confident answer.

14 minutes ago

confident answer.

14 minutes ago

#### 

Is there any knowledge in the world which is so certain that no reasonable man could doubt it? This question, which at first sight might not seem difficult, is really one of the most difficult that can be asked. When we have realised the obstacles in the way of a straightforward and