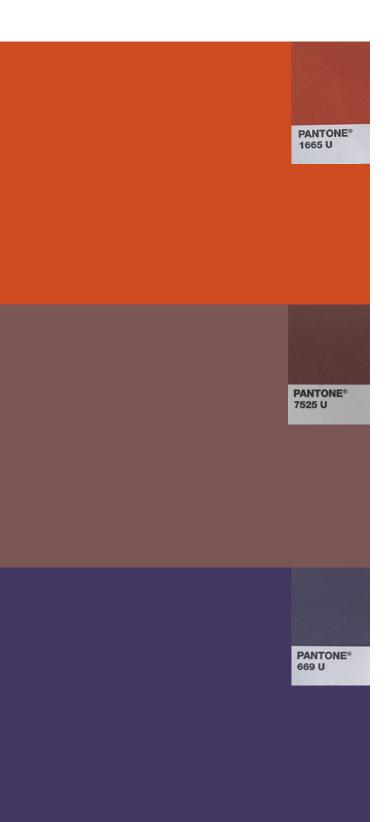

| Awaken Cacao<br>RGB 216, 77, 30<br>HEX #D84D1E        | CMYK) 9, 80, 95, 2   | PMS) 1665 U |
|-------------------------------------------------------|----------------------|-------------|
| Elevate Cacao<br>(RGB) 154, 119, 109<br>(HEX) #9A776D | CMYK) 30, 50, 45, 30 | PMS) 7525 U |
| Calm Cacao<br>(RGB) 80, 70, 100<br>(HEX) #504664      | CMYK) 70, 70, 40, 25 | PMS 669 U   |