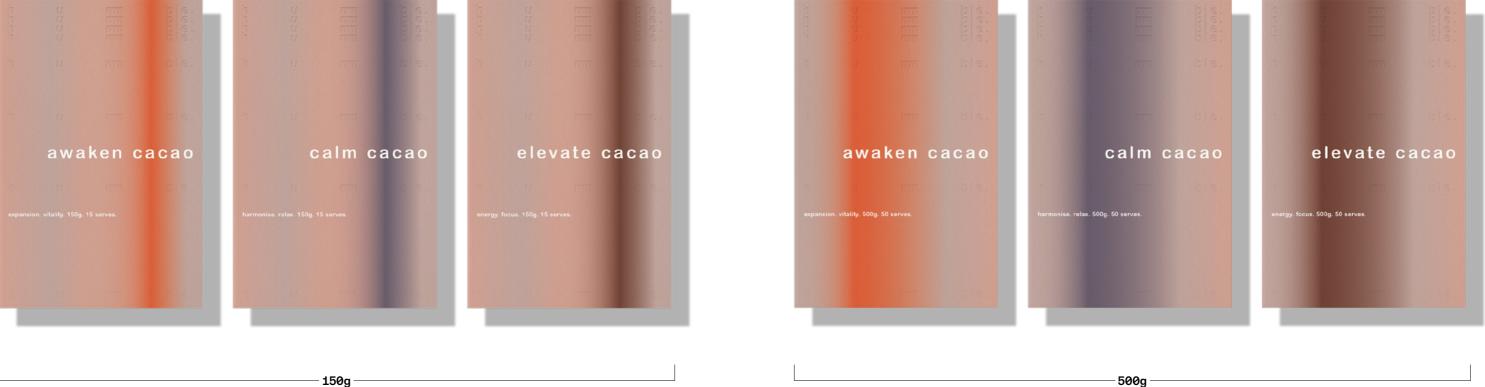

# organic. plant-based. nourishing. hummble.com.au

h u mm ble.

wider on the 500g pack.

## Both the 150g and 500g boxes have the same sized fronts, how-ever the SKU colour in the gradient is shorter in the 150g pack, and

26 Colophon

| Authors | CB/LB/SL              |
|---------|-----------------------|
| Date    | 240315                |
| Pages   | 26                    |
| Proof   | 2                     |
| File    | HUM7023 Brand Toolkit |